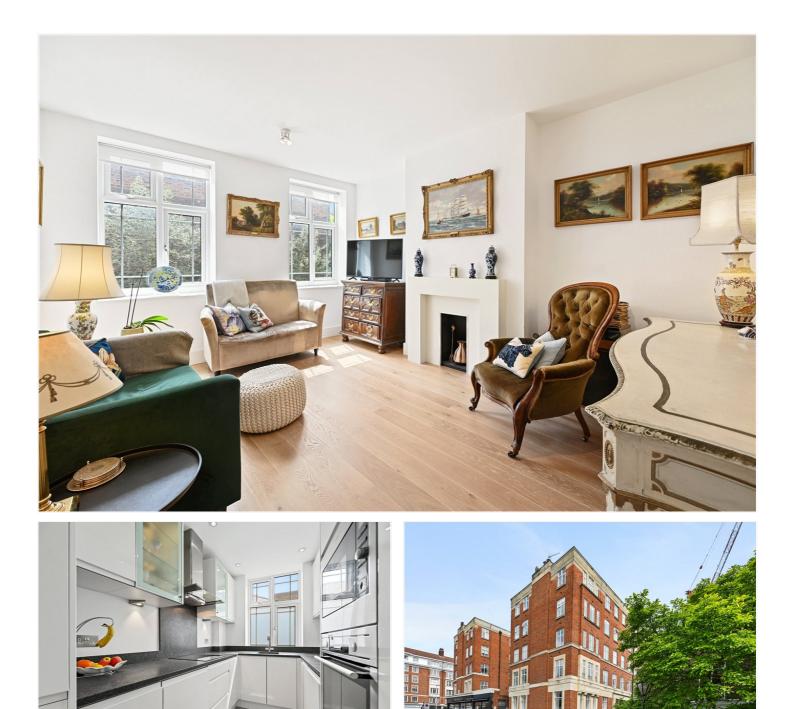

## LEONARD COURT, W8 £895,000 LEASEHOLD

AN IMMACULATELY PRESENTED TWO BEDROOM FLAT SITUATED ON THE FIRST FLOOR (WITH LIFT) OF A WELL MAINTAINED PORTERED BLOCK WITH ASSESS TO THE DELIGHTFUL EDWARDES SQUARE COMMUNAL GARDENS.

## **DESCRIPTION:**

An immaculately presented two bedroom flat situated on the first floor (with lift) of a well maintained portered block with assess to the delightful Edwardes Square communal gardens. This modernised apartment faces south and has a reception room with wood floors, modern separate kitchen with window, two bedrooms with wood floors and a contemporary bathroom.

## **ACCOMMODATION:**

Entrance Hall | Reception Room | Kitchen | Two Double Bedrooms | Bathroom | Porter | Lift | Communal Garden

LOCAL AUTHORITY: The Royal Borough of Kensington & Chelsea

NEAREST PUBLIC TRANSPORT: