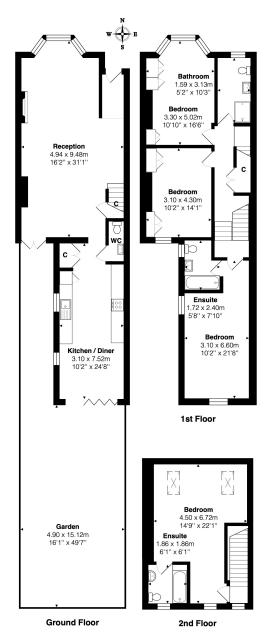

See things differently

Total Area: 167.6 m<sup>2</sup> ... 1804 ft<sup>2</sup> (excluding garden) All measurements are approximate and for display purposes only

This floorplan is for illustration purposes only and is not to scale. The position and size of doors, windows, appliances and other features are approximate.