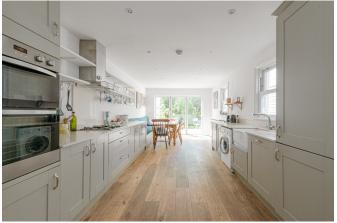

The ground floor is opened up to create a bright and airy double reception room with a stunning antique marble fireplace, Ecodesign wood-burning stove, and built-in book shelves. The kitchen is in excellent order with integrated appliances and dining area with bi-fold doors on to the garden. The ground floor also has a guest WC.