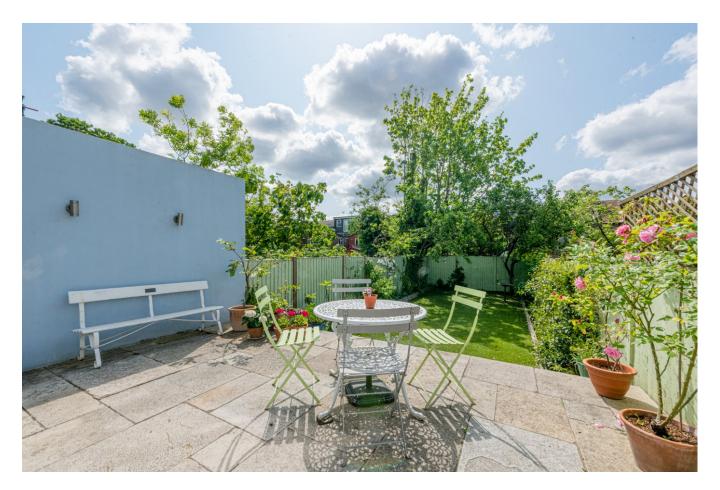

The South facing garden has a sunny, sheltered terrace, ideal for garden furniture, leading down to an astro-turfed section with mature planted borders.

There is further scope to extend on the ground floor (STPP). winkworth.co.uk