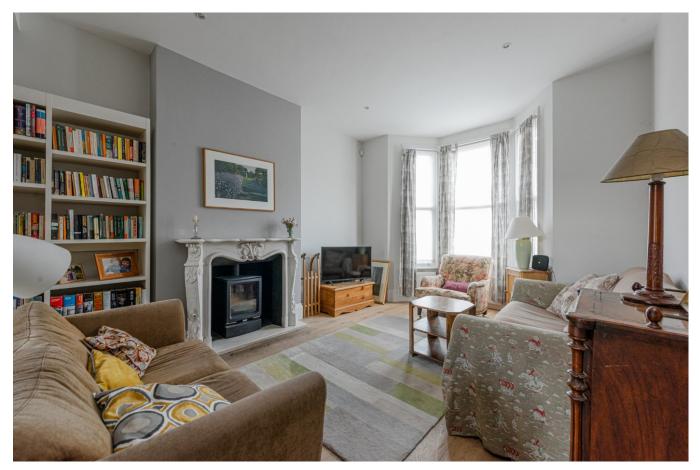

The ground floor is opened up to create a bright and airy double reception room with a stunning antique marble fireplace, Ecodesign wood-burning stove, and built-in book shelves. The kitchen is in excellent order with integrated appliances and dining area with bi-fold doors on to the garden. The ground floor also has a guest WC.