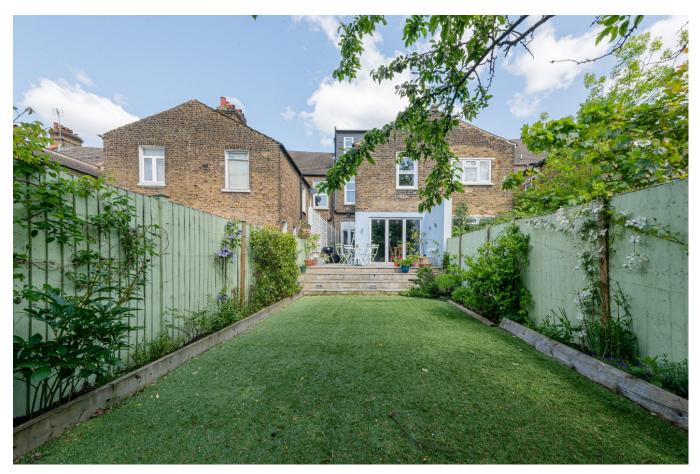

The South facing garden has a sunny, sheltered terrace, ideal for garden furniture, leading down to an astro-turfed section with mature planted borders.

There is further scope to extend on the ground floor (STPP). winkworth.co.uk