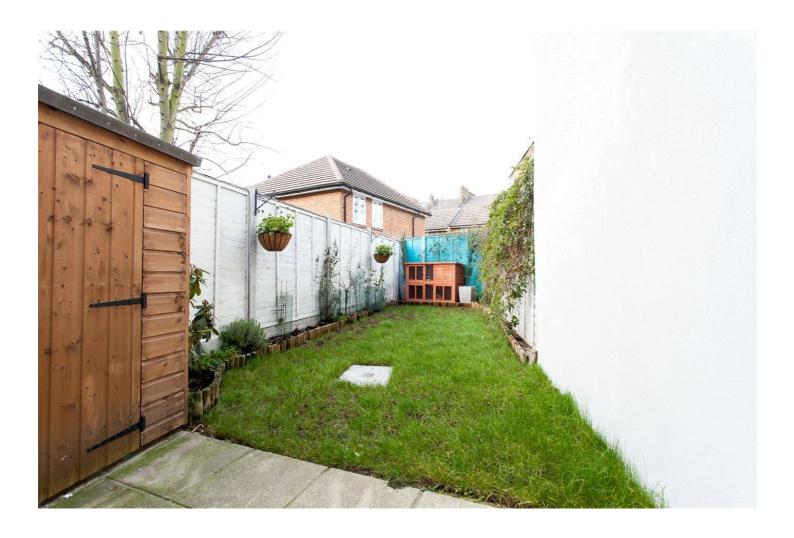

## **DESCRIPTION:**

As you step inside, you are greeted by the living room adorned with a charming feature fireplace. A convenient guest WC is thoughtfully placed on this level, complemented by a large modern eat-in kitchen boasting fitted appliances. The kitchen seamlessly extends into a private garden, creating a perfect blend of indoor and outdoor living. Ascend to the first floor where you'll find the master bedroom, complete with an en-suite, along with a well-proportioned smaller bedroom which still houses a double bed. The second floor has another double bedroom and a family bathroom which is a three-piece suite. Additionally, this property boasts a generous loft space, easily accessible via a pull-down loft ladder, currently serving as a versatile home office.