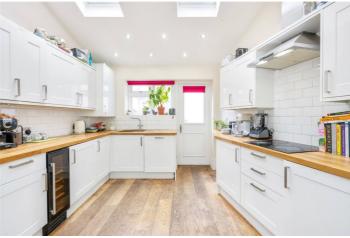

## **DESCRIPTION:**

As you step inside, you are greeted by the living room adorned with a charming feature fireplace. A convenient guest WC is thoughtfully placed on this level, complemented by a large modern eat-in kitchen boasting fitted appliances. The kitchen seamlessly extends into a private garden, creating a perfect blend of indoor and outdoor living. Ascend to the first floor where you'll find the master bedroom, complete with an en-suite, along with a well-proportioned smaller bedroom which still houses a double bed. The second floor has another double bedroom and a family bathroom which is a three-piece suite. Additionally, this property boasts a generous loft space, easily accessible via a pull-down loft ladder, currently serving as a versatile home office.