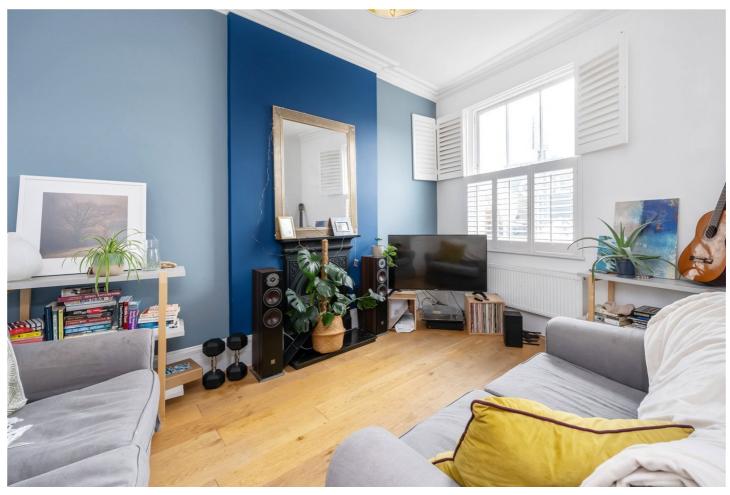

## **DESCRIPTION:**

As you step inside, you are greeted by the living room adorned with a charming feature fireplace. A convenient guest WC is thoughtfully placed on this level, complemented by a large modern eat-in kitchen boasting fitted appliances. The kitchen seamlessly extends into a private garden, creating a perfect blend of indoor and outdoor living. Ascend to the first floor where you'll find the master bedroom, complete with an en-suite, along with a well-proportioned smaller bedroom which still houses a double bed. The second floor has another double bedroom and a family bathroom which is a three-piece suite. Additionally, this property boasts a generous loft space, easily accessible via a pull-down loft ladder, currently serving as a versatile home office.