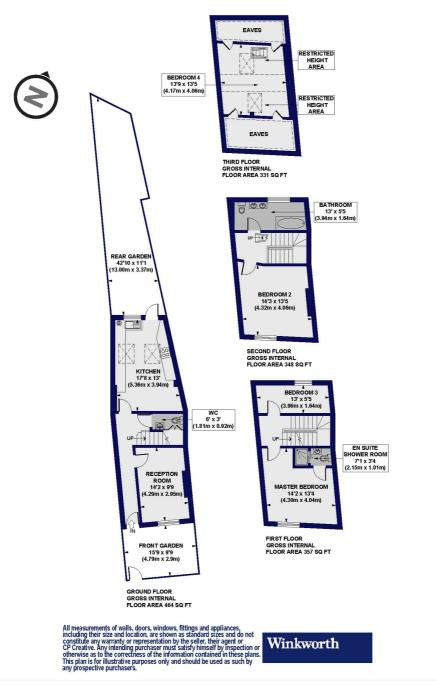

## Rendlesham Road, E5

Approx. Gross Internal Floor Area 1500 sq. ft / 139.28 sq. m (Including Restricted Height Area & Eaves) Approx. Gross Internal Floor Area 1211 sq. ft / 112.54 sq. m (Excluding Restricted Height Area & Eaves)

This floorplan is for illustration purposes only and is not to scale. The position and size of doors, windows, appliances and other features are approximate.

Hackney | 020 8986 4216 | hackney@winkworth.co.uk