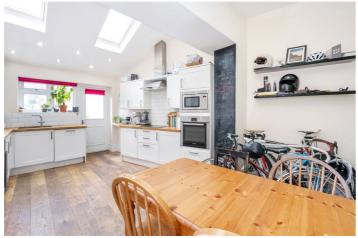

## **DESCRIPTION:**

As you step inside, you are greeted by the living room adorned with a charming feature fireplace. A convenient guest WC is thoughtfully placed on this level, complemented by a large modern eat-in kitchen boasting fitted appliances. The kitchen seamlessly extends into a private garden, creating a perfect blend of indoor and outdoor living. Ascend to the first floor where you'll find the master bedroom, complete with an en-suite, along with a well-proportioned smaller bedroom which still houses a double bed. The second floor has another double bedroom and a family bathroom which is a three-piece suite. Additionally, this property boasts a generous loft space, easily accessible via a pull-down loft ladder, currently serving as a versatile home office.