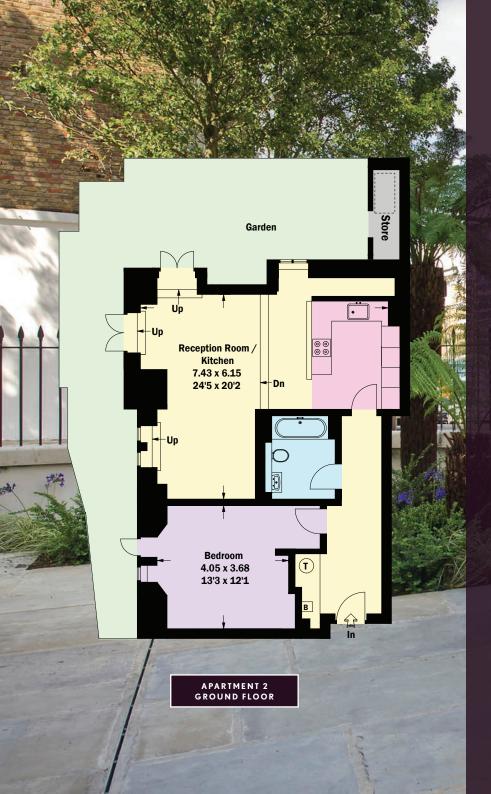

#### ACCOMMODATION:

ENTRANCE HALL, BEDROOM, BATHROOM, OPEN PLAN KITCHEN/ DINING ROOM, RECEPTION ROOM & PRIVATE GARDEN.

PRICE: £925,000 TENURE: LEASEHOLD (999 YEARS) GIA: 76.9 SQ M/827 SQ FT BOROUGH: RBK&C