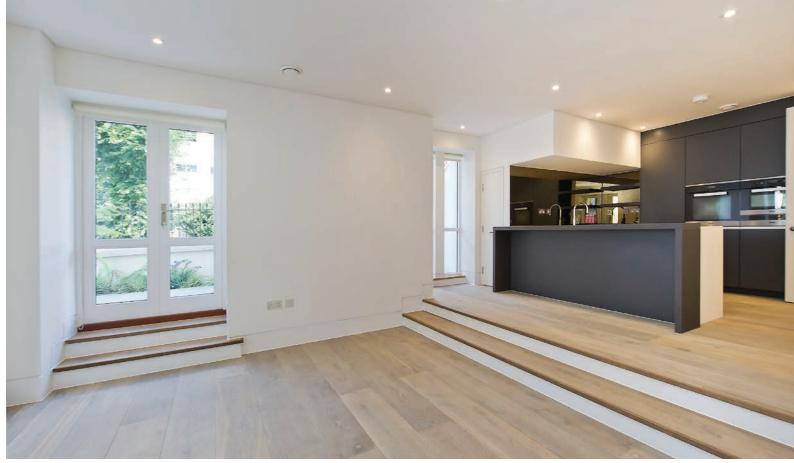

### SARM WEST RESIDENCES NOTTING HILL W11 APARTMENT 2

The property enjoys excellent natural light throughout, extensive storage within its generous hallway and an interior that has been meticulously created to provide a combination of luxury specifications to include Miele appliances, sensitively incorporated into a contemporary finish that contrasts superbly with the drama and presence of this handsome period building. All apartments benefit from lift access and a 10 year CRL build warranty.

#### ACCOMMODATION:

ENTRANCE HALL, BEDROOM, BATHROOM, OPEN PLAN KITCHEN/ DINING ROOM, RECEPTION ROOM & PRIVATE GARDEN.

PRICE: £925,000 TENURE: LEASEHOLD (999 YEARS) GIA: 76.9 SQ M/827 SQ FT BOROUGH: RBK&C