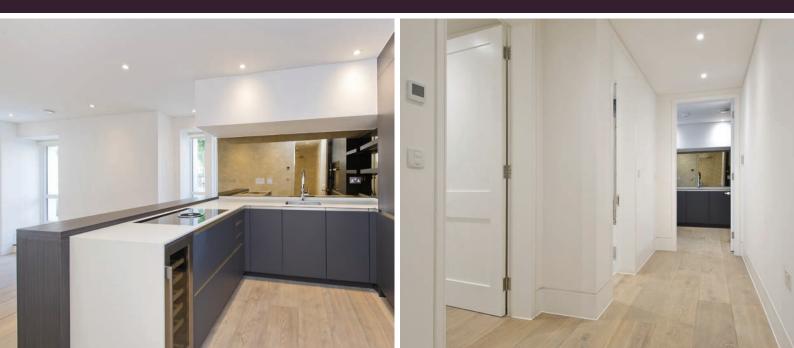

### SARM WEST RESIDENCES NOTTING HILL W11 APARTMENT 2

The property enjoys excellent natural light throughout, extensive storage within its generous hallway and an interior that has been meticulously created to provide a combination of luxury specifications to include Miele appliances, sensitively incorporated into a contemporary finish that contrasts superbly with the drama and presence of this handsome period building. All apartments benefit from lift access and a 10 year CRL build warranty.

#### ACCOMMODATION:

ENTRANCE HALL, BEDROOM, BATHROOM, OPEN PLAN KITCHEN/ DINING ROOM, RECEPTION ROOM & PRIVATE GARDEN.

PRICE: £925,000 TENURE: LEASEHOLD (999 YEARS) GIA: 76.9 SQ M/827 SQ FT BOROUGH: RBK&C