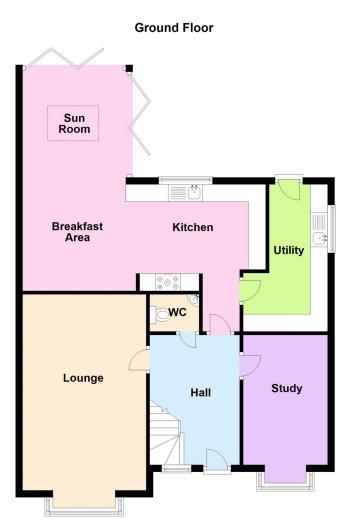

### Saxon Way, Ruskington, Sleaford

This floorplan is for illustration purposes only and is not to scale. The position and size of doors, windows, appliances and other features are approximate.

#### ACCOMMODATION

#### Entrance Hall

Lounge - 18'7" x 11'9" (5.66m x 3.58m)

**Study** - 12'4" x 8' (3.76m x 2.44m)

Downstairs W.C

**Kitchen Breakfast Area** - 18'9" x 9'9" (5.72m x 2.97m)

#### Sun Room

Utility Room - 13'11" x 6'7" (4.24m x 2m)

First Floor Landing

Bedroom One - 14'10" x 9'6" (4.52m x 2.9m)

#### En-Suite

**Bedroom Two** - 11'9" x 10'2" (3.58m x 3.1m)

Bedroom Three - 9'7" x 7'7" (2.92m x 2.3m)

Bedroom Four - 11'4" x 9'6" (3.45m x 2.9m)

Bedroom Five - 13'5" x 11' (4.1m x 3.35m)

Dressing Room - 10'1" x 9' (3.07m x 2.74m)

#### Family Bathroom

Agents Note - Management fees apply of approx £100 a year