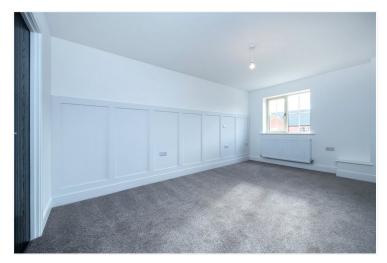

#### En-Suite

**Bedroom Two** - 11'9" x 10'2" (3.58m x 3.1m)

Bedroom Three - 9'7" x 7'7" (2.92m x 2.3m)

Bedroom Four - 11'4" x 9'6" (3.45m x 2.9m)

Bedroom Five - 13'5" x 11' (4.1m x 3.35m)

Dressing Room - 10'1" x 9' (3.07m x 2.74m)