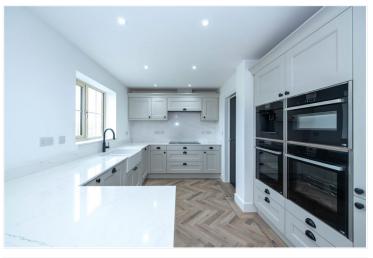

## £495,000 Freehold

\*\*OPEN HOUSE BY APPOINTMENT ONLY ON SATURDAY 23RD MARCH 2024\*\* WOW! Winkworth are delighted to present the COMPLETED FIVE BEDROOM DETACHED house on the ever popular Flaxwell Fields development in Ruskington. Built by local renowned builders Chanceoption Homes, this is the first to be completed in BLACK & WHITE. An early viewing is ESSENTIAL. The property benefits from EXTREMELY SPACIOUS accommodation. A large entrance hall with a fantastic sized living room to the left, a study/home office to the right and a downstairs toilet. Going on a particular feature of the property is the simply gorgeous Kitchen Breakfast Area with a stunning HIGH TECH GERMAN KITCHEN leading onto a lovely sun room to the rear with views over open fields. There is also a spacious utility room. Upstairs, there is a great sized landing, with five generously sized bedrooms, an ensuite to the master bedroom and a hugely popular dressing room. The family bathroom has a large shower and bath. Outside, to the rear there is a garden, laid to lawn with views over fields and a Jacuzzi outside power point. There is HEAPS of off road parking with a driveway and garage with an electric car charging point. This will not hang about!!

#### Entrance Hall

Lounge - 18'7" x 11'9" (5.66m x 3.58m)

**Study** - 12'4" x 8' (3.76m x 2.44m)

Downstairs W.C

**Kitchen Breakfast Area** - 18'9" x 9'9" (5.72m x 2.97m)