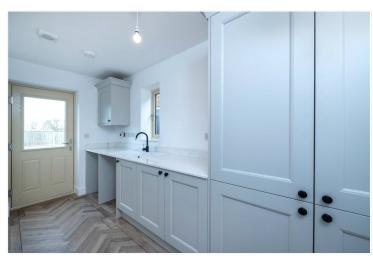

#### Sun Room

Utility Room - 13'11" x 6'7" (4.24m x 2m)

First Floor Landing

Bedroom One - 14'10" x 9'6" (4.52m x 2.9m)