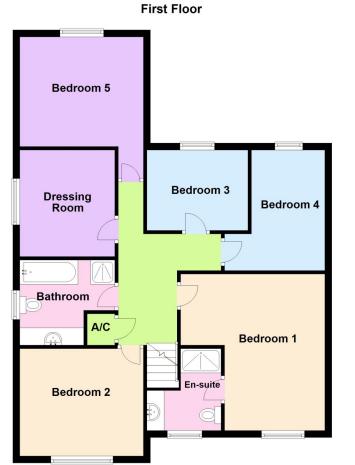

### Saxon Way, Ruskington, Sleaford

This floorplan is for illustration purposes only and is not to scale. The position and size of doors, windows, appliances and other features are approximate.

#### ACCOMMODATION

#### En-Suite

**Bedroom Two** - 11'9" x 10'2" (3.58m x 3.1m)

Bedroom Three - 9'7" x 7'7" (2.92m x 2.3m)

Bedroom Four - 11'4" x 9'6" (3.45m x 2.9m)

Bedroom Five - 13'5" x 11' (4.1m x 3.35m)

Dressing Room - 10'1" x 9' (3.07m x 2.74m)