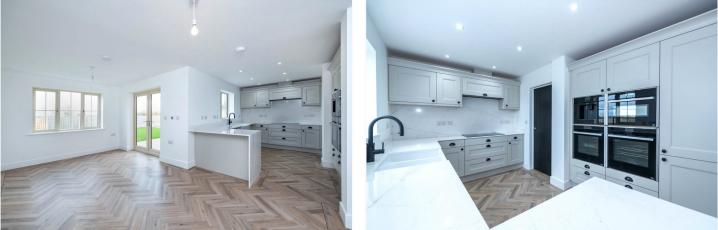

## £495,000 Freehold

\*\*OPEN HOUSE BY APPOINTMENT ONLY ON SATURDAY 23RD MARCH 2024\*\* WOW! Winkworth are delighted to present the COMPLETED FIVE BEDROOM DETACHED house on the ever popular Flaxwell Fields development in Ruskington. Built by local renowned builders Chanceoption Homes, this is the first to be completed in BLACK & WHITE. An early viewing is ESSENTIAL. The property benefits from EXTREMELY SPACIOUS accommodation. A large entrance hall with a fantastic sized living room to the left, a study/home office to the right and a downstairs toilet. Going on a particular feature of the property is the simply gorgeous Kitchen Breakfast Area with a stunning HIGH TECH GERMAN KITCHEN leading onto a lovely sun room to the rear with views over open fields. There is also a spacious utility room. Upstairs, there is a great sized landing, with five generously sized bedrooms, an ensuite to the master bedroom and a hugely popular dressing room. The family bathroom has a large shower and bath. Outside, to the rear there is a garden, laid to lawn with views over fields and a Jacuzzi outside power point. There is HEAPS of off road parking with a driveway and garage with an electric car charging point. This will not hang about!!

#### Entrance Hall

Lounge - 18'7" x 11'9" (5.66m x 3.58m)

**Study** - 12'4" x 8' (3.76m x 2.44m)

Downstairs W.C

**Kitchen Breakfast Area** - 18'9" x 9'9" (5.72m x 2.97m)