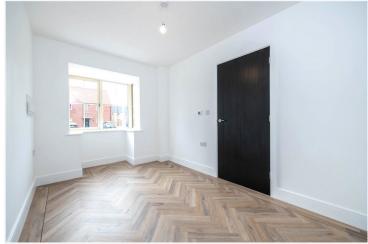

#### Sun Room

Utility Room - 13'11" x 6'7" (4.24m x 2m)

First Floor Landing

Bedroom One - 14'10" x 9'6" (4.52m x 2.9m)

#### En-Suite

**Bedroom Two** - 11'9" x 10'2" (3.58m x 3.1m)

Bedroom Three - 9'7" x 7'7" (2.92m x 2.3m)

Bedroom Four - 11'4" x 9'6" (3.45m x 2.9m)

Bedroom Five - 13'5" x 11' (4.1m x 3.35m)

Dressing Room - 10'1" x 9' (3.07m x 2.74m)