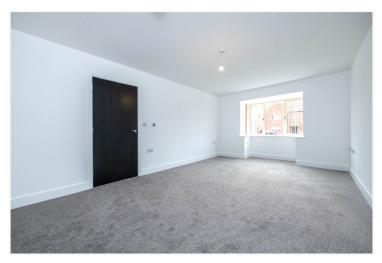

#### Entrance Hall

Lounge - 18'7" x 11'9" (5.66m x 3.58m)

**Study** - 12'4" x 8' (3.76m x 2.44m)

Downstairs W.C

**Kitchen Breakfast Area** - 18'9" x 9'9" (5.72m x 2.97m)