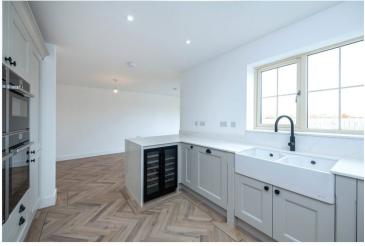

## £495,000 Freehold

\*\*OPEN HOUSE BY APPOINTMENT ONLY ON SATURDAY 23RD MARCH 2024\*\* WOW! Winkworth are delighted to present the COMPLETED FIVE BEDROOM DETACHED house on the ever popular Flaxwell Fields development in Ruskington. Built by local renowned builders Chanceoption Homes, this is the first to be completed in BLACK & WHITE. An early viewing is ESSENTIAL. The property benefits from EXTREMELY SPACIOUS accommodation. A large entrance hall with a fantastic sized living room to the left, a study/home office to the right and a downstairs toilet. Going on a particular feature of the property is the simply gorgeous Kitchen Breakfast Area with a stunning HIGH TECH GERMAN KITCHEN leading onto a lovely sun room to the rear with views over open fields. There is also a spacious utility room. Upstairs, there is a great sized landing, with five generously sized bedrooms, an ensuite to the master bedroom and a hugely popular dressing room. The family bathroom has a large shower and bath. Outside, to the rear there is a garden, laid to lawn with views over fields and a Jacuzzi outside power point. There is HEAPS of off road parking with a driveway and garage with an electric car charging point. This will not hang about!!

#### Entrance Hall

Lounge - 18'7" x 11'9" (5.66m x 3.58m)

**Study** - 12'4" x 8' (3.76m x 2.44m)

Downstairs W.C

**Kitchen Breakfast Area** - 18'9" x 9'9" (5.72m x 2.97m)