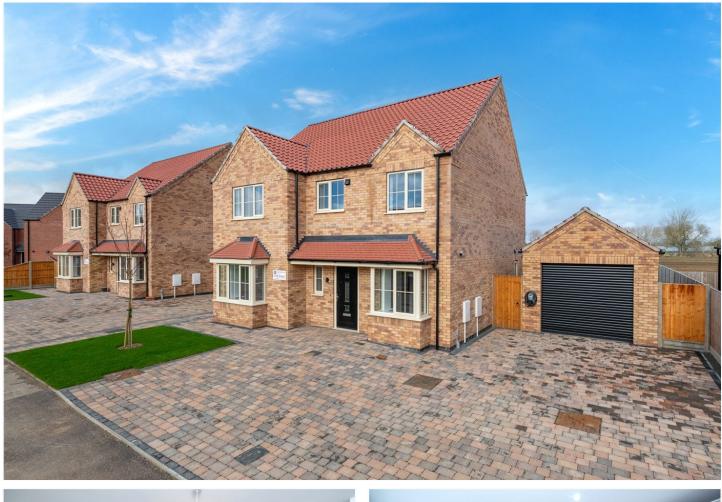

# 47 Saxon Way, Ruskington, Sleaford, Lincolnshire, NG34 9XG

## £495,000 Freehold

\*\*OPEN HOUSE BY APPOINTMENT ONLY ON SATURDAY 23RD MARCH 2024\*\* WOW! Winkworth are delighted to present the COMPLETED FIVE BEDROOM DETACHED house on the ever popular Flaxwell Fields development in Ruskington. Built by local renowned builders Chanceoption Homes, this is the first to be completed in BLACK & WHITE. An early viewing is ESSENTIAL. The property benefits from EXTREMELY SPACIOUS accommodation. A large entrance hall with a fantastic sized living room to the left, a study/home office to the right and a downstairs toilet. Going on a particular feature of the property is the simply gorgeous Kitchen Breakfast Area with a stunning HIGH TECH GERMAN KITCHEN leading onto a lovely sun room to the rear with views over open fields. There is also a spacious utility room. Upstairs, there is a great sized landing, with five generously sized bedrooms, an ensuite to the master bedroom and a hugely popular dressing room. The family bathroom has a large shower and bath. Outside, to the rear there is a garden, laid to lawn with views over fields and a Jacuzzi outside power point. There is HEAPS of off road parking with a driveway and garage with an electric car charging point. This will not hang about!!

OPEN HOUSE BY APPOINTMENT ONLY ON SATURDAY 23RD MARCH 2024 | BRAND NEW EXECUTIVE FIVE BEDROOM DETACHED HOME | ELECTRIC CAR CHARGING POINT AND JACUZZI OUTSIDE POWER POINT | STUNNING NEW BLACK AND WHITE FINISH THROUGHOUT | GORGEOUS KITCHEN | DRESSING ROOM | DRIVEWAY AND GARAGE | VIEWS OVER FIELDS