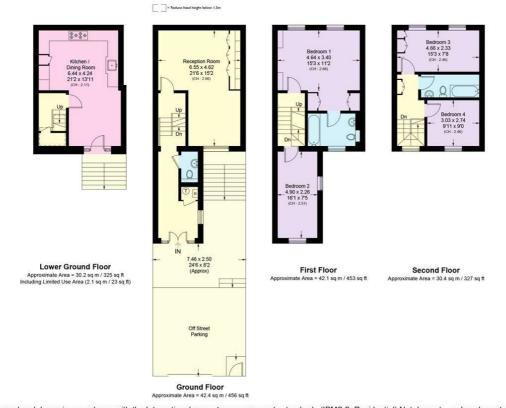

## **Ordnance Mews, NW8**

Approximate Area = 145.1 sq m / 1561 sq ft Including Limited Use Area (2.1 sq m / 23 sq ft)

Surveyed and drawn in accordance with the International property measurements standards (IPMS 2: Residential) Not drawn to scale unless stated. Whilst every care is taken in the preparation of this plan, please check all dimensions, shapes and compass bearings before making any decisions reliant upon them.