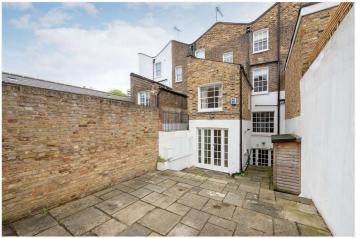

## ORDNANCE MEWS, NW8 £2,150,000 FREEHOLD

A charming 4 bedroom (1561 sq ft/145 sq m) house, located in a tucked away position adjacent to St John's Wood High Street. This terraced property benefits from well-proportioned rooms and includes a secure off-street parking space and a patio garden. Ordnance Mews is located at the top of St John's Wood High Street, with its cafes, boutiques and restaurants. The property is located 0.1 miles from St John's Wood Underground Station (Jubilee Line) which provides access to the West End and Canary Wharf.

Principle Bedroom with En-Suite Bathroom | Three Further Bedrooms | Bathroom | Reception Room | Open Plan Kitchen Dining Room | Guest WC | Private Patio | Off Street Parking for One Car | Freehold

for every step...