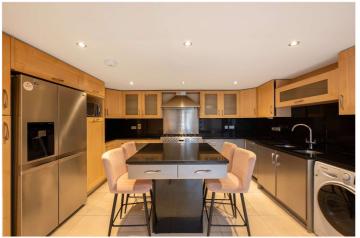

## ORDNANCE MEWS, NW8 £2,150,000 FREEHOLD

A charming 4 bedroom (1561 sq ft/145 sq m) house, located in a tucked away position adjacent to St John's Wood High Street. This terraced property benefits from well-proportioned rooms and includes a secure off-street parking space and a patio garden. Ordnance Mews is located at the top of St John's Wood High Street, with its cafes, boutiques and restaurants. The property is located 0.1 miles from St John's Wood Underground Station (Jubilee Line) which provides access to the West End and Canary Wharf.

Principle Bedroom with En-Suite Bathroom | Three Further Bedrooms | Bathroom | Reception Room | Open Plan Kitchen Dining Room | Guest WC | Private Patio | Off Street Parking for One Car | Freehold

for every step...