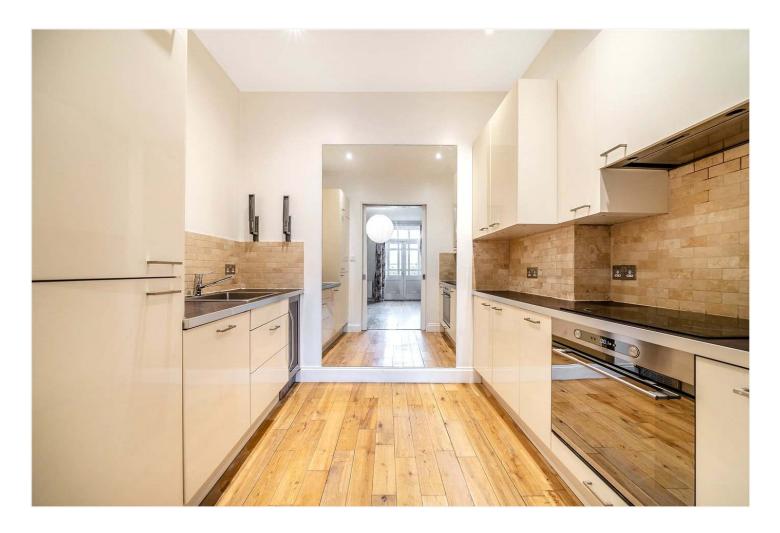

## **DESCRIPTION:**

A beautifully presented two-bedroom ground floor garden maisonette situated in the centre of East Dulwich on Lordship Lane. The property offers a modern kitchen, reception with doors out onto a private garden, two double bedrooms with built-in wardrobes in the master bedroom and a modern bathroom. The property is situated in a fantastic location close to the bars, restaurants on Lordship Lane but also with easy access into transport links provided via East Dulwich into London Bridge. Lordship Lane offers many different eating and drinking options as well as the new cinema and plenty of independent shops. Transport links are provided via East Dulwich for direct links to London Bridge, Denmark Hill for the overground or Forest Hill for the East London overground services.