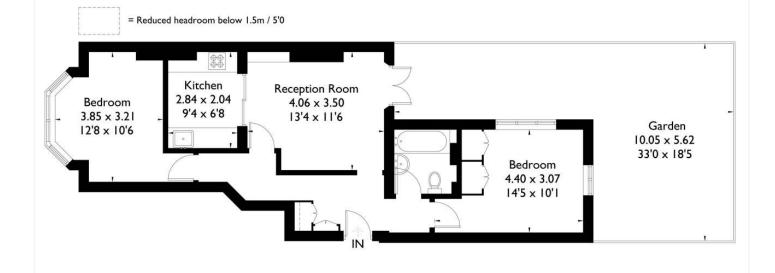

# Lordship Lane, East Dulwich, SE22

Approximate Gross Internal Area = 58.9 sq m / 634 sq ft

### FLOORPLANZ © 2015 0845 6344080 Ref: 146339

This plan is for layout guidance only. Drawn in accordance with RICS guidelines. Not drawn to scale unless stated. Windows & door openings are approximate. Whilst every care is taken in the preparation of this plan, please check all dimensions, shapes & compass bearings before making any decisions reliant upon them.

This floorplan is for illustration purposes only and is not to scale. The position and size of doors, windows, appliances and other features are approximate.

Dulwich | 020 8299 2722 | dulwich@winkworth.co.uk