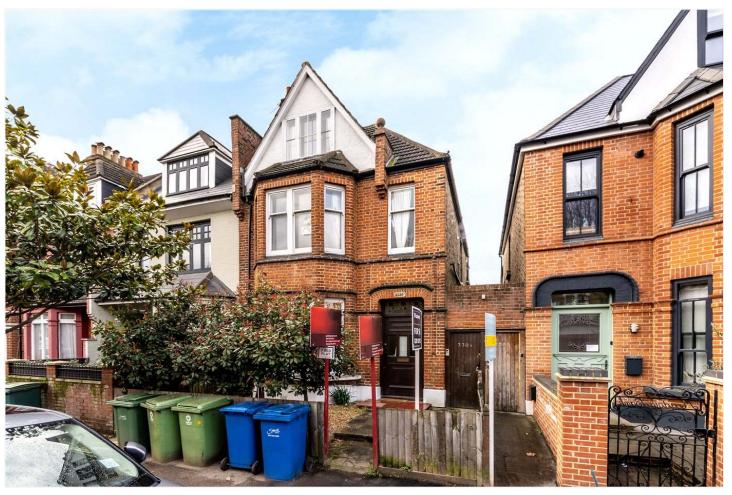

LORDSHIP LANE, EAST DULWICH, LONDON, SE22 **£550,000 LEASEHOLD** 

# A BEAUTIFULLY PRESENTED TWO-BEDROOM GROUND FLOOR GARDEN MAISONETTE SITUATED IN THE CENTRE OF EAST DULWICH ON LORDSHIP LANE.

Dulwich | 020 8299 2722 | dulwich@winkworth.co.uk

Tenure Leasehold 113yrs approx. remaining I Council Tax Band B – London Borough of Southwark I Service Charge £838 pa I Ground Rent £200 pa

## **DESCRIPTION:**

A beautifully presented two-bedroom ground floor garden maisonette situated in the centre of East Dulwich on Lordship Lane. The property offers a modern kitchen, reception with doors out onto a private garden, two double bedrooms with built-in wardrobes in the master bedroom and a modern bathroom. The property is situated in a fantastic location close to the bars, restaurants on Lordship Lane but also with easy access into transport links provided via East Dulwich into London Bridge. Lordship Lane offers many different eating and drinking options as well as the new cinema and plenty of independent shops. Transport links are provided via East Dulwich for direct links to London Bridge, Denmark Hill for the overground or Forest Hill for the East London overground services.