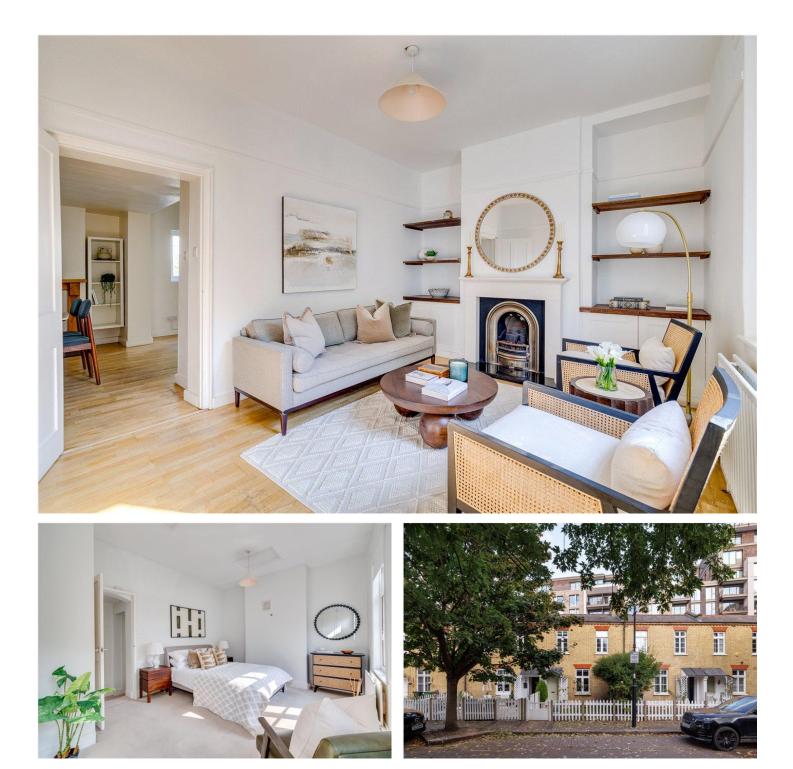

## DESCRIPTION

On entering this beautifully presented property, there is a spacious reception room with wooden flooring and high ceilings. This leads onto the open plan kitchen/dining room which is well-equipped with excellent storage solutions and is flooded with natural light. French doors open out to the garden which is an ideal spot for alfresco dining. The first floor comprises two generous sized double bedrooms both of which benefit from built in wardrobes, and a tiled family bathroom with a separate shower and bath.

Imperial Square is a highly sought-after residential cul-de-sac, perfectly positioned between Parsons Green and Chelsea. The house is a short walk from both Fulham Broadway tube (district line) and Imperial Wharf (overground train). There are an extensive array of shops and amenities nearby on Kings Road, Parsons Green, Fulham Broadway and Imperial Wharf.