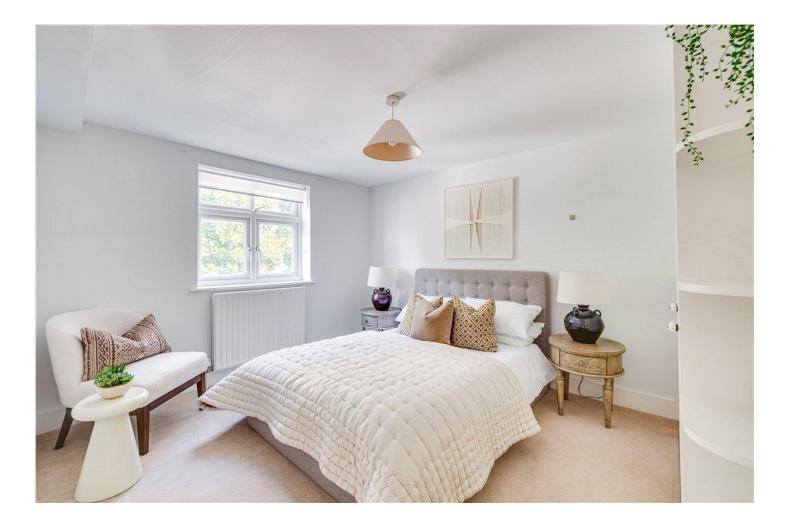

## DESCRIPTION

On entering this beautifully presented property, there is a spacious reception room with wooden flooring and high ceilings. This leads onto the open plan kitchen/dining room which is well-equipped with excellent storage solutions and is flooded with natural light. French doors open out to the garden which is an ideal spot for alfresco dining. The first floor comprises two generous sized double bedrooms both of which benefit from built in wardrobes, and a tiled family bathroom with a separate shower and bath.