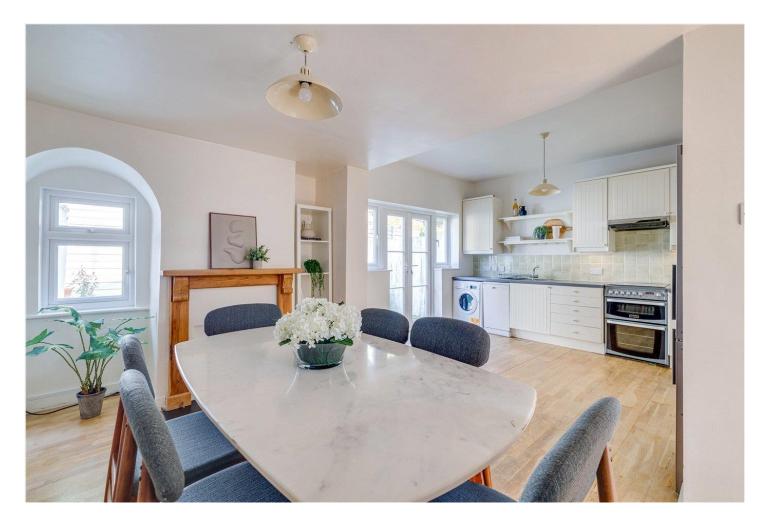

## DESCRIPTION

On entering this beautifully presented property, there is a spacious reception room with wooden flooring and high ceilings. This leads onto the open plan kitchen/dining room which is well-equipped with excellent storage solutions and is flooded with natural light. French doors open out to the garden which is an ideal spot for alfresco dining. The first floor comprises two generous sized double bedrooms both of which benefit from built in wardrobes, and a tiled family bathroom with a separate shower and bath.