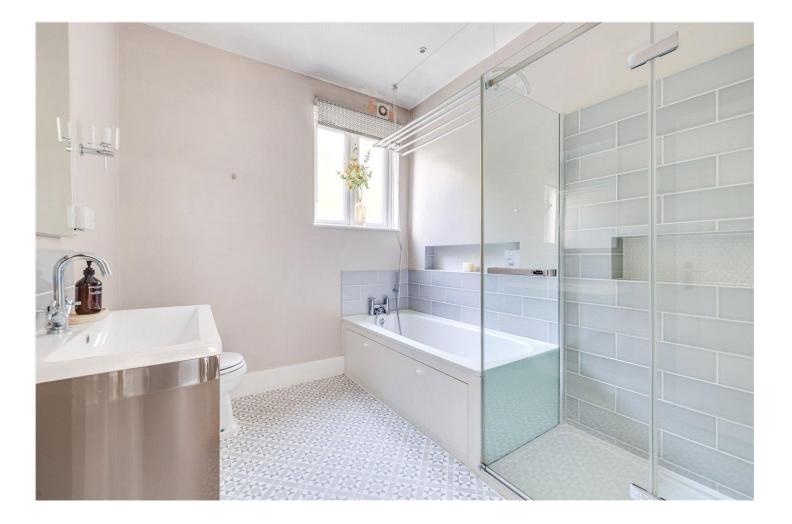

## DESCRIPTION

On entering this beautifully presented property, there is a spacious reception room with wooden flooring and high ceilings. This leads onto the open plan kitchen/dining room which is well-equipped with excellent storage solutions and is flooded with natural light. French doors open out to the garden which is an ideal spot for alfresco dining. The first floor comprises two generous sized double bedrooms both of which benefit from built in wardrobes, and a tiled family bathroom with a separate shower and bath.