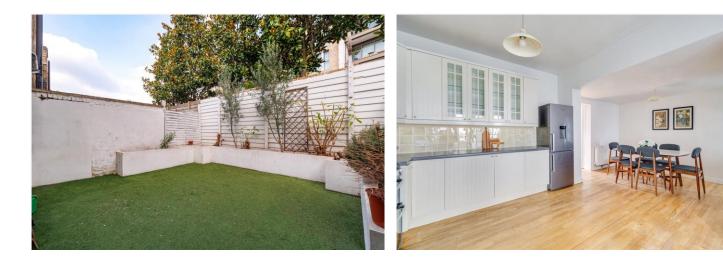

## DESCRIPTION

On entering this beautifully presented property, there is a spacious reception room with wooden flooring and high ceilings. This leads onto the open plan kitchen/dining room which is well-equipped with excellent storage solutions and is flooded with natural light. French doors open out to the garden which is an ideal spot for alfresco dining. The first floor comprises two generous sized double bedrooms both of which benefit from built in wardrobes, and a tiled family bathroom with a separate shower and bath.