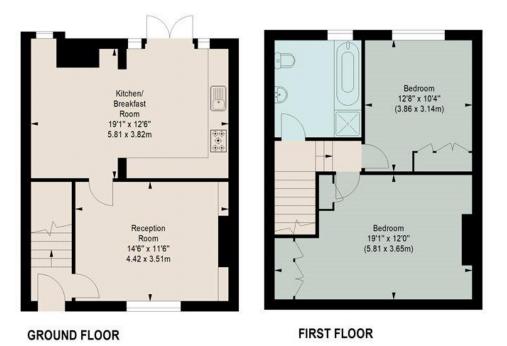

IMPERIAL SQUARE, SW6 Approximate gross internal area 943 sq ft / 87.60 sq m

The floor plan is not to scale and measurements and areas shown are approximate and therefore should be used for illustrative purposes only. The plan has been prepared in accordance with the RICS code of Measuring Practice and whilst we have confidence in the information produced, it must not be relied on. If there is any aspect of particular importance, you should carry out or commission your own inspection of the property.

This floorplan is for illustration purposes only and is not to scale. The position and size of doors, windows, appliances and other features are approximate.

Tenure: Freehold

Term: n/a

Service Charge: n/a