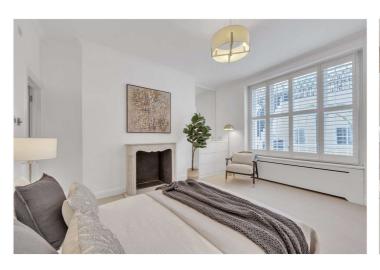

## WARRINGTON CRESCENT, W9 £1,450 PER WEEK UNFURNISHED

A wonderful and rare opportunity to rent a large (approximately 1327 sq. ft.) three bedroom, three-bathroom garden flat, forming part of an impressive stucco fronted Victorian terraced house with direct access to a private patio, leading directly onto the well-known and sought after Formosa communal gardens. The apartment is in excellent condition, ready for immediate occupation, offers well-proportioned accommodation with a large entrance hall with built-in storage, a beautiful reception room with French doors offering access and stunning views across extensive communal gardens, a fully fitted kitchen, a large principal bedroom suite, two further bedrooms, bathroom, and a second ensuite shower room. Warrington Crescent located in the heart of Little Venice, close to all the local amenities offered by this sought after area including the boutique shops, cafes on Clifton Road (0.4 miles), the famous Regents canal and the Underground (0.2 miles) at Warwick Avenue (Bakerloo Line).

Three Bedrooms | Bathroom | Two En-Suite Shower Rooms | Fully Fitted Kitchen | Large Reception Room | Private Patio | Private Entrance | Communal Gardens | Pet Friendly

Winkworth

View our virtual tour here: https://youtu.be/yyo3GhRUs-A