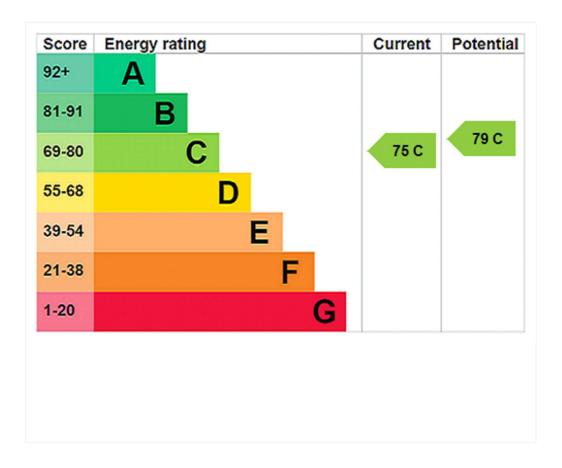

Council Tax Band: G

Where no figures are shown, we have been unable to ascertain the information. All figures that are shown were correct at the time of printing.

Where no figures are shown, we have been unable to ascertain the information. All figures that are shown were correct at the time of printing.