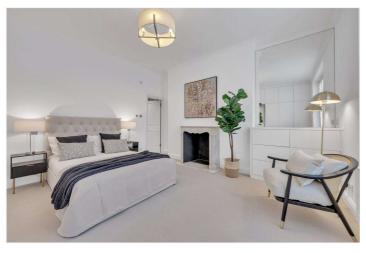

## WARRINGTON CRESCENT, W9 £1,450 PER WEEK UNFURNISHED

A wonderful and rare opportunity to rent a large (approximately 1327 sq. ft.) three bedroom, three-bathroom garden flat, forming part of an impressive stucco fronted Victorian terraced house with direct access to a private patio, leading directly onto the well-known and sought after Formosa communal gardens. The apartment is in excellent condition, ready for immediate occupation, offers well-proportioned accommodation with a large entrance hall with built-in storage, a beautiful reception room with French doors offering access and stunning views across extensive communal gardens, a fully fitted kitchen, a large principal bedroom suite, two further bedrooms, bathroom, and a second ensuite shower room. Warrington Crescent located in the heart of Little Venice, close to all the local amenities offered by this sought after area including the boutique shops, cafes on Clifton Road (0.4 miles), the famous Regents canal and the Underground (0.2 miles) at Warwick Avenue (Bakerloo Line).

Three Bedrooms | Bathroom | Two En-Suite Shower Rooms | Fully Fitted Kitchen | Large Reception Room | Private Patio | Private Entrance | Communal Gardens | Pet Friendly

Winkworth

View our virtual tour here: https://youtu.be/yyo3GhRUs-A