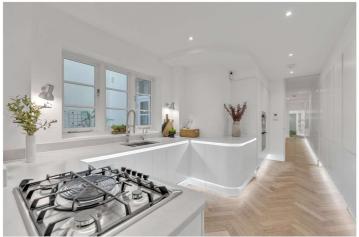

## WARRINGTON CRESCENT, W9 £1,450 PER WEEK UNFURNISHED

A wonderful and rare opportunity to rent a large (approximately 1327 sq. ft.) three bedroom, three-bathroom garden flat, forming part of an impressive stucco fronted Victorian terraced house with direct access to a private patio, leading directly onto the well-known and sought after Formosa communal gardens. The apartment is in excellent condition, ready for immediate occupation, offers well-proportioned accommodation with a large entrance hall with built-in storage, a beautiful reception room with French doors offering access and stunning views across extensive communal gardens, a fully fitted kitchen, a large principal bedroom suite, two further bedrooms, bathroom, and a second ensuite shower room. Warrington Crescent located in the heart of Little Venice, close to all the local amenities offered by this sought after area including the boutique shops, cafes on Clifton Road (0.4 miles), the famous Regents canal and the Underground (0.2 miles) at Warwick Avenue (Bakerloo Line).