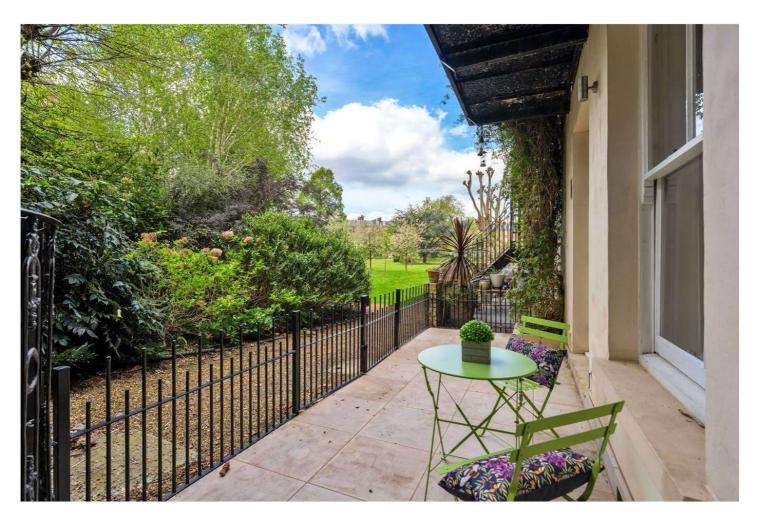

## WARRINGTON CRESCENT, W9 £1,450 PER WEEK UNFURNISHED

A wonderful and rare opportunity to rent a large (approximately 1327 sq. ft.) three bedroom, three-bathroom garden flat, forming part of an impressive stucco fronted Victorian terraced house with direct access to a private patio, leading directly onto the well-known and sought after Formosa communal gardens. The apartment is in excellent condition, ready for immediate occupation, offers well-proportioned accommodation with a large entrance hall with built-in storage, a beautiful reception room with French doors offering access and stunning views across extensive communal gardens, a fully fitted kitchen, a large principal bedroom suite, two further bedrooms, bathroom, and a second ensuite shower room. Warrington Crescent located in the heart of Little Venice, close to all the local amenities offered by this sought after area including the boutique shops, cafes on Clifton Road (0.4 miles), the famous Regents canal and the Underground (0.2 miles) at Warwick Avenue (Bakerloo Line).