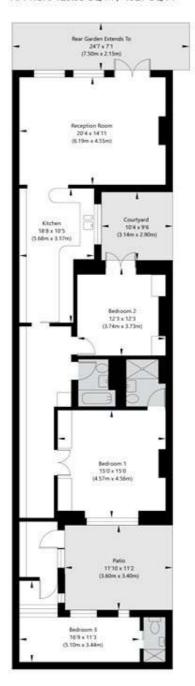

## Warrington Crescent, London W9 1EL

Lower Ground Floor GROSS INTERNAL FLOOR AREA APPROX. 123.33 SQ M / 1327 SQ FT

APPROXIMATE GROSS INTERNAL FLOOR AREA 123.33 SQ M / 1327 SQ FT
THIS FLOOR PLAN IS FOR ILLUSTRATIVE PURPOSES ONLY AND
SHOULD BE USED FOR THIS PURPOSE BY PROSPECTIVE APPLICANTS AS ITS NOT TO SCALE.