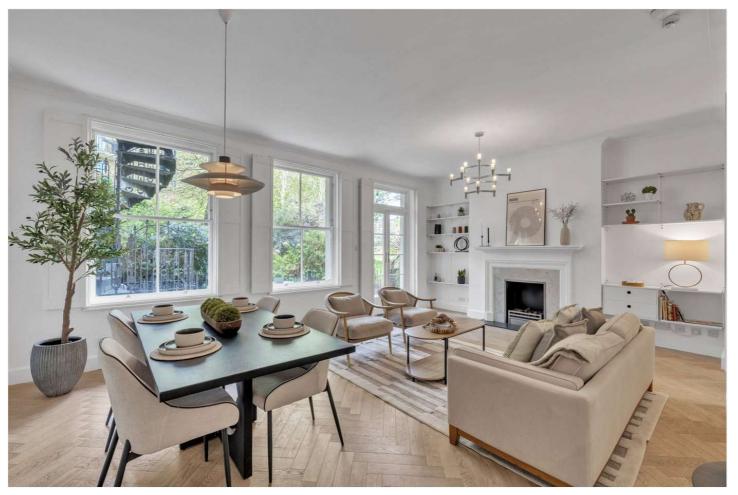

## WARRINGTON CRESCENT, W9 £1,450 PER WEEK UNFURNISHED

A wonderful and rare opportunity to rent a large (approximately 1327 sq. ft.) three bedroom, three-bathroom garden flat, forming part of an impressive stucco fronted Victorian terraced house with direct access to a private patio, leading directly onto the well-known and sought after Formosa communal gardens. The apartment is in excellent condition, ready for immediate occupation, offers well-proportioned accommodation with a large entrance hall with built-in storage, a beautiful reception room with French doors offering access and stunning views across extensive communal gardens, a fully fitted kitchen, a large principal bedroom suite, two further bedrooms, bathroom, and a second ensuite shower room. Warrington Crescent located in the heart of Little Venice, close to all the local amenities offered by this sought after area including the boutique shops, cafes on Clifton Road (0.4 miles), the famous Regents canal and the Underground (0.2 miles) at Warwick Avenue (Bakerloo Line).

Three Bedrooms | Bathroom | Two En-Suite Shower Rooms | Fully Fitted Kitchen | Large Reception Room | Private Patio | Private Entrance | Communal Gardens | Pet Friendly

Winkworth

View our virtual tour here: https://youtu.be/yyo3GhRUs-A