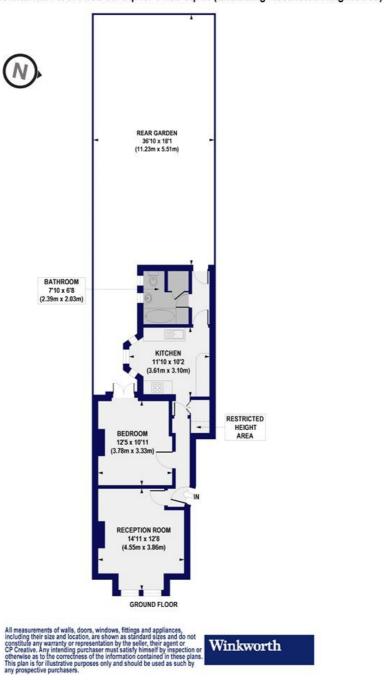

## Sutherland Road, N17

Approx. Gross Internal Floor Area 562 sq. ft / 52.26 sq. m (Including Restricted Height Area) Approx. Gross Internal Floor Area 557sq. ft / 51.80 sq. m (Excluding Restricted Height Area)

This floorplan is for illustration purposes only and is not to scale. The position and size of doors, windows, appliances and other features are approximate.