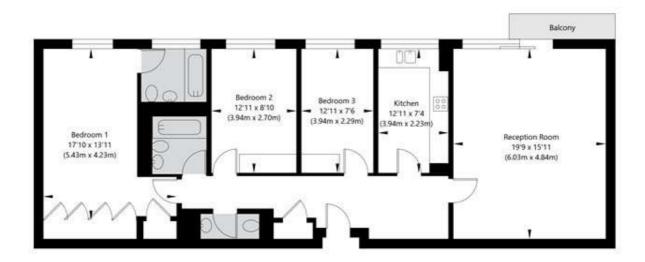

## Walsingham, St John's Wood Park, London NW8 6RJ

5th Floor GROSS INTERNAL FLOOR AREA APPROX. 106.96 SQ M / 1151 SQ FT

APPROXIMATE GROSS INTERNAL FLOOR AREA 106.96 SQ M / 1151 SQ FT
THIS FLOOR PLAN IS FOR ILLUSTRATIVE PURPOSES ONLY AND
SHOULD BE USED FOR THIS PURPOSE BY PROSPECTIVE APPLICANTS AS ITS NOT TO SCALE.

(c) AMBERSHORE PIX LIMITED / PHOTO - VIDEO - FLOOR PLANS / 0800 999 1577 / WWW.AMBERSHOREPIX.CO.UK

Tenure: Leasehold

**Term:** Expires - 21/11/2174

Service Charge: £13,766.82 per annum

**Ground Rent:** £0 Annually (subject to increase)