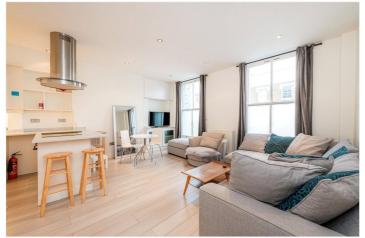

## **DESCRIPTION:**

Set on the world-renowned Portobello Road, this beautifully presented first-floor apartment offers quintessential London charm combined with modern comfort. The property features a spacious open-plan kitchen and reception area, flooded with natural light, perfect for both relaxing and entertaining. To the rear, you'll find a generous double bedroom and a well-appointed bathroom. The flat is in excellent condition throughout.

## **AT A GLANCE**

- Prime Portobello Road location
- Bright open-plan layout
- Spacious double bedroom
- Modern fitted bathroom
- Excellent condition throughout
- Close to Notting Hill
- Surrounded by local cafes
- EPC Rating C