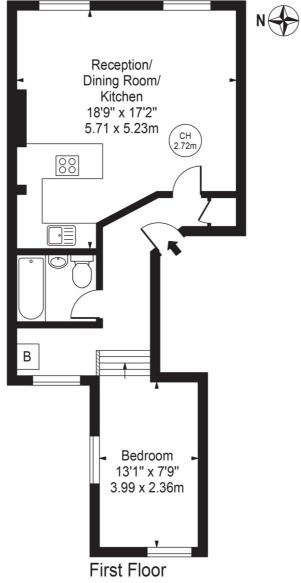

## Portobello Road

Approx. Gross Internal Area 522 Sq Ft - 48.50 Sq M

For Illustration Purposes Only - Not To Scale

This floor plan should be used as a general outline for guidance only and does not constitute in whole or in part an offer or contract.

Any intending purchaser or lessee should satisfy themselves by inspection, searches, enquiries and full survey as to the correctness of each statement. 
Any areas, measurements or distances quoted are approximate and should not be used to value a property or be the basis of any sale or let.

Copyright Morriarti Photography & Design LTD

This floorplan is for illustration purposes only and is not to scale. The position and size of doors, windows, appliances and other features are approximate.