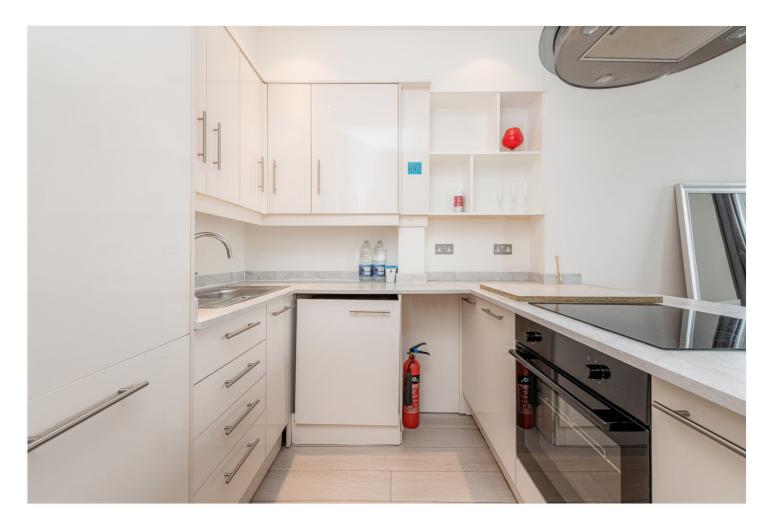

## **DESCRIPTION:**

Set on the world-renowned Portobello Road, this beautifully presented first-floor apartment offers quintessential London charm combined with modern comfort. The property features a spacious open-plan kitchen and reception area, flooded with natural light, perfect for both relaxing and entertaining. To the rear, you'll find a generous double bedroom and a well-appointed bathroom. The flat is in excellent condition throughout.

## **AT A GLANCE**

- Prime Portobello Road location
- Bright open-plan layout
- Spacious double bedroom
- Modern fitted bathroom
- Excellent condition throughout
- Close to Notting Hill
- Surrounded by local cafes
- EPC Rating C