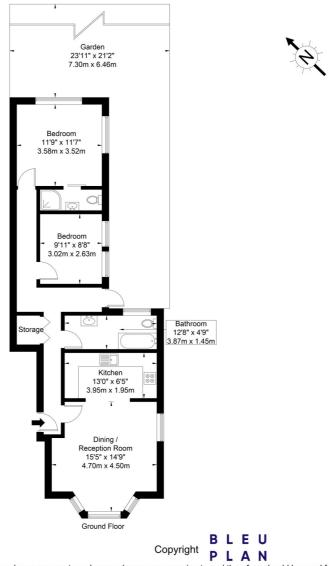

## Hartfield Road, SW19 3TG

Approx. Gross Internal Area = 72.0 sq m / 775 sq ft

The Floor plan is not to scale and measurements and areas shown are approximate and therefore should be used for illustrative purposes only. The plan has been prepared in accordance with the RICS code of Measuring Practice and whilst we have confidence in the information produced it must not be relied on. If there is any aspect of particular importance, you should carry out or commission your own inspection of the property.

Copyright @ BLEUPLAN

This floorplan is for illustration purposes only and is not to scale. The position and size of doors, windows, appliances and other features are approximate.

Wimbledon | 02037614040 | wimbledon@winkworth.co.uk