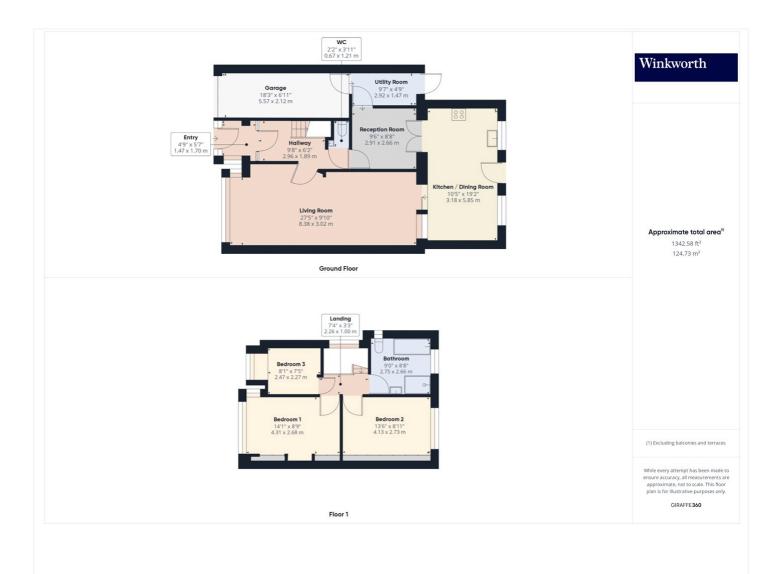

## THREE BEDROOM SEMI DETACHED HOUSE VALLEY DRIVE ESTATE

Kingsbury | 020 8204 0000 | kingsbury@winkworth.co.uk

for every step...

Winkworth are delighted to present this charming three-bedroom semi-detached residence, nestled within the highly sought after Valley Drive Estate. This property boasts a generously proportioned and tastefully adorned through lounge, a well-appointed kitchen, an additional reception room ideal for the potential use as a fourth bedroom, a convenient utility room, well-appointed W/C, and a garage on the ground floor. Ascending the stairs, you'll discover three well-proportioned bedrooms, one currently utilized as an office, alongside an attractive and modern family bathroom complete with both a bathtub and shower. With potential for expansion into the loft (STPP), this home offers further possibilities for customization. External features include a meticulously maintained and expansive rear garden, as well as off-street parking on the front driveway. Situated within the catchment area for esteemed primary and secondary schools, whilst sitting mere moments from the serene retreat of Fryent Country Park. Valley Drive Estate has been popular amongst families for many generations and is less than a five-minute stroll from the array of amenities on Kingsbury Road, as well as transportation links including Kingsbury Underground Station (Jubilee Line), facilitating effortless commuting to the city. Seize the opportunity to make this your forever home. Internal viewings available upon request.

for every step...

Winkworth

for every step...

This floorplan is for illustration purposes only and is not to scale. The position and size of doors, windows, appliances and other features are approximate.