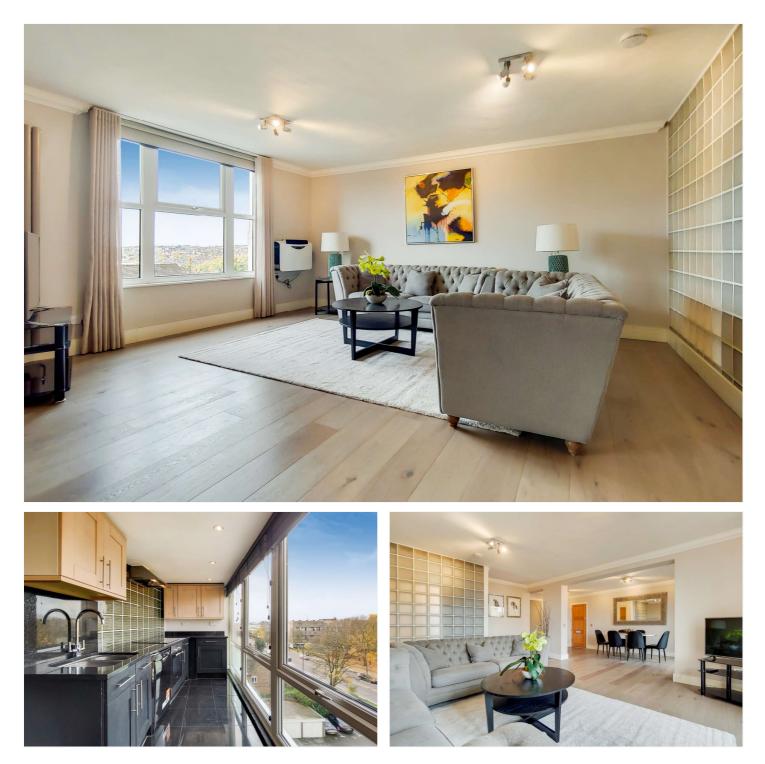

## BOYDELL COURT, ST JOHNS WOOD, LONDON, NW8 £1,100 PER WEEK FURNISHED

A fifth floor flat offering a high standard of accommodation situated conveniently within moments walk of Swiss Cottage Tube Station and all local amenities as well as St John's Wood High Street and Tube Station. The apartment benefits from communal hot water and heating, porterage, lift and allocated off street parking.

Three Bedrooms I Two Bathrooms I Reception Room I Fitted Kitchen I Air Conditioning I First Come, First Served Parking I Porterage