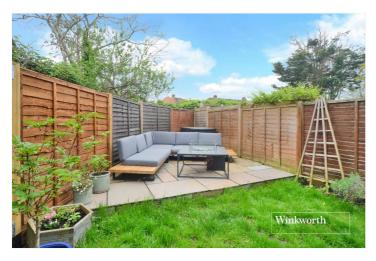

Externally, the well-kept rear garden is high fence enclosed offering privacy and includes two patio areas, one off the back of the house and another at the end of the garden, providing plenty of space for outside dining and socialising.

**Bedroom** - 12'5" x 8'1" max (3.78m x 2.46m max)

**Bathroom** - 8'1" x 8' max (2.46m x 2.44m max)

Garden - Approx. 80ft

This floorplan is for illustration purposes only and is not to scale. The position and size of doors, windows, appliances and other features are approximate.