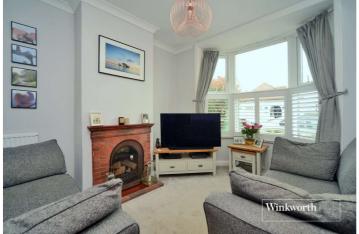

Numerous well-regarded schools are nearby including Dorchester Primary, Green Lane Primary and Nursery and Cheam Common Infant's and Junior's.

The accommodation consists of a useful entrance hall, an open plan front aspect living room with bay window, feature fireplace and plantation shutters and dining room with a further feature fireplace, a modern fitted kitchen with access door to the rear garden, two double bedrooms and the family bathroom.

### **Entrance Hall**

**Living Room** - 12' x 9'4" max (3.66m x 2.84m max)

**Dining Room** - 13'8" x 12'4" max (4.17m x 3.76m max)

**Kitchen** - 8'1" x 8'1" max (2.46m x 2.46m max)

**Bedroom** - 13'9" x 9'10" max (4.2m x 3m max)