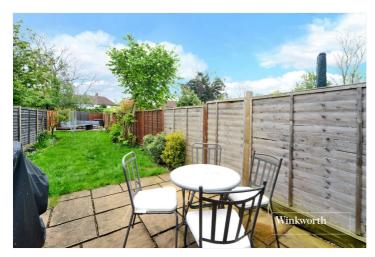

Externally, the well-kept rear garden is high fence enclosed offering privacy and includes two patio areas, one off the back of the house and another at the end of the garden, providing plenty of space for outside dining and socialising.

**Bedroom** - 12'5" x 8'1" max (3.78m x 2.46m max)

**Bathroom** - 8'1" x 8' max (2.46m x 2.44m max)

Garden - Approx. 80ft

This floorplan is for illustration purposes only and is not to scale. The position and size of doors, windows, appliances and other features are approximate.