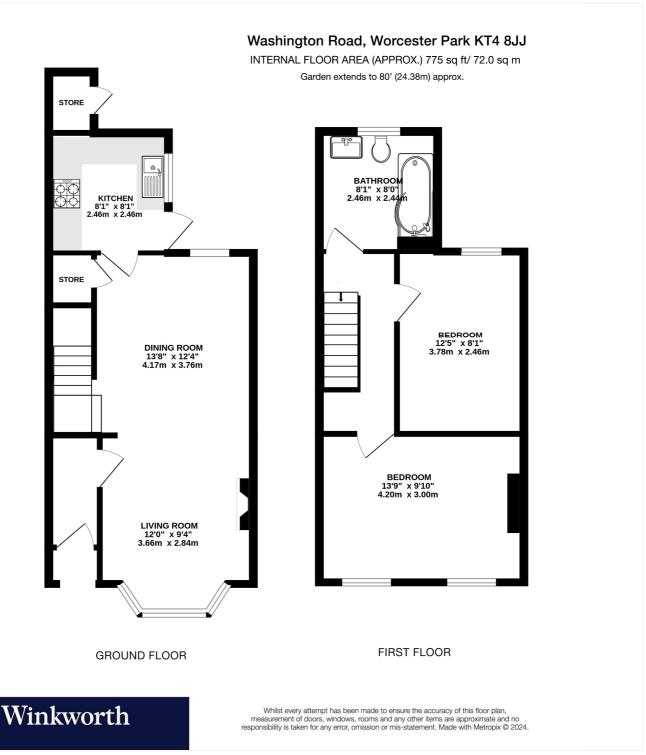

### **Entrance Hall**

**Living Room** - 12' x 9'4" max (3.66m x 2.84m max)

**Dining Room** - 13'8" x 12'4" max (4.17m x 3.76m max)

**Kitchen** - 8'1" x 8'1" max (2.46m x 2.46m max)

**Bedroom** - 13'9" x 9'10" max (4.2m x 3m max)

**Bedroom** - 12'5" x 8'1" max (3.78m x 2.46m max)

**Bathroom** - 8'1" x 8' max (2.46m x 2.44m max)

Garden - Approx. 80ft

This floorplan is for illustration purposes only and is not to scale. The position and size of doors, windows, appliances and other features are approximate.