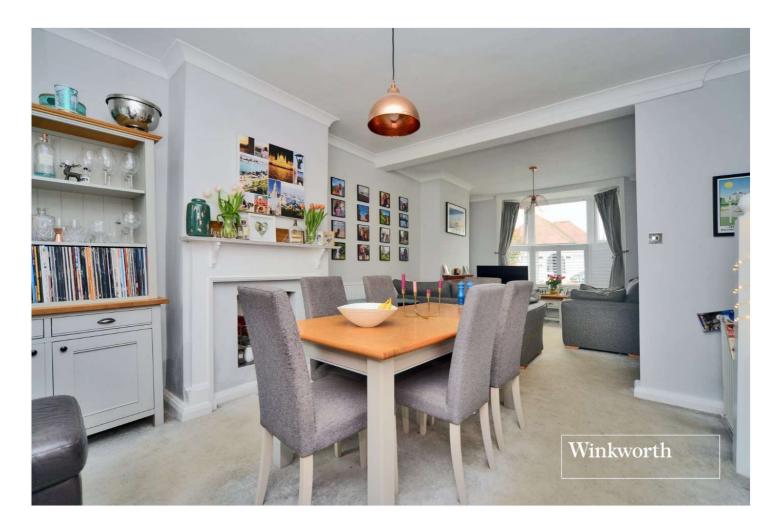

Numerous well-regarded schools are nearby including Dorchester Primary, Green Lane Primary and Nursery and Cheam Common Infant's and Junior's.

The accommodation consists of a useful entrance hall, an open plan front aspect living room with bay window, feature fireplace and plantation shutters and dining room with a further feature fireplace, a modern fitted kitchen with access door to the rear garden, two double bedrooms and the family bathroom.

### **Entrance Hall**

**Living Room** - 12' x 9'4" max (3.66m x 2.84m max)

**Dining Room** - 13'8" x 12'4" max (4.17m x 3.76m max)

**Kitchen** - 8'1" x 8'1" max (2.46m x 2.46m max)

**Bedroom** - 13'9" x 9'10" max (4.2m x 3m max)