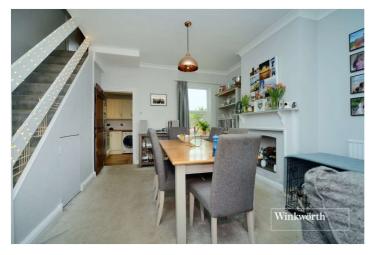

### **DESCRIPTION**

This beautifully presented, two double bedroom period cottage has been renovated throughout in a contemporary style and features a gorgeous upstairs family bathroom, an open-plan living space and an 80ft approx. South West facing rear garden.

Numerous well-regarded schools are nearby including Dorchester Primary, Green Lane Primary and Nursery and Cheam Common Infant's and Junior's.

The accommodation consists of a useful entrance hall, an open plan front aspect living room with bay window, feature fireplace and plantation shutters and dining room with a further feature fireplace, a modern fitted kitchen with access door to the rear garden, two double bedrooms and the family bathroom.

### **Entrance Hall**

**Living Room** - 12' x 9'4" max (3.66m x 2.84m max)

**Dining Room** - 13'8" x 12'4" max (4.17m x 3.76m max)

**Kitchen** - 8'1" x 8'1" max (2.46m x 2.46m max)

**Bedroom** - 13'9" x 9'10" max (4.2m x 3m max)