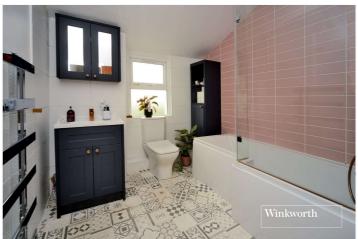

### **DESCRIPTION**

This beautifully presented, two double bedroom period cottage has been renovated throughout in a contemporary style and features a gorgeous upstairs family bathroom, an open-plan living space and an 80ft approx. South West facing rear garden.

**Bedroom** - 12'5" x 8'1" max (3.78m x 2.46m max)

**Bathroom** - 8'1" x 8' max (2.46m x 2.44m max)

Garden - Approx. 80ft

This floorplan is for illustration purposes only and is not to scale. The position and size of doors, windows, appliances and other features are approximate.