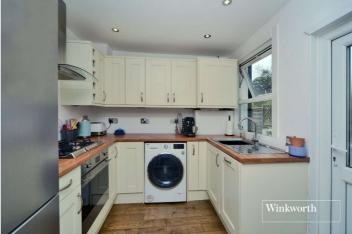

Numerous well-regarded schools are nearby including Dorchester Primary, Green Lane Primary and Nursery and Cheam Common Infant's and Junior's.

The accommodation consists of a useful entrance hall, an open plan front aspect living room with bay window, feature fireplace and plantation shutters and dining room with a further feature fireplace, a modern fitted kitchen with access door to the rear garden, two double bedrooms and the family bathroom.

### **Entrance Hall**

**Living Room** - 12' x 9'4" max (3.66m x 2.84m max)

**Dining Room** - 13'8" x 12'4" max (4.17m x 3.76m max)

**Kitchen** - 8'1" x 8'1" max (2.46m x 2.46m max)

**Bedroom** - 13'9" x 9'10" max (4.2m x 3m max)