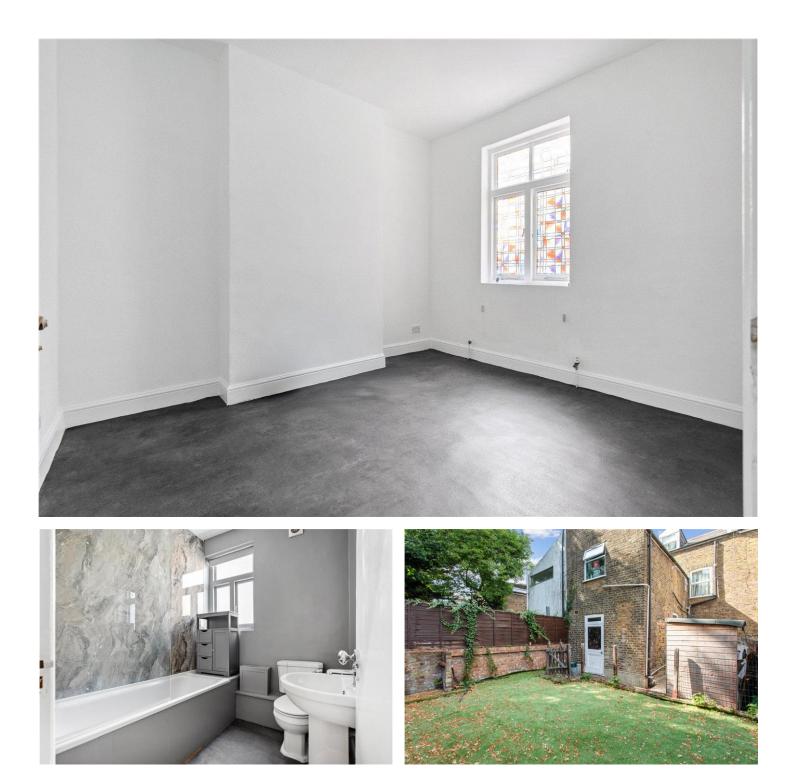

## **DESCRIPTION:**

A stunning, one double bedroom apartment set on the ground floor of this handsome, Victorian building in N15. Standing in excess of 700 sq. ft, the property gives any potential purchase superb potential to come in and put their own stamp on it. Accommodation comprises of a spacious reception room, with bay window and feature fireplace, while the rear of the property occupies an excellent sized kitchen, with ample dining space. The back door then opens out into a gorgeous, south facing private garden, a perfect area to entertain in and ideal for those summer BBQs. The property is completed with a well-proportioned double bedroom, again with views out to the garden, a contemporary family sized bathroom and a useful basement.