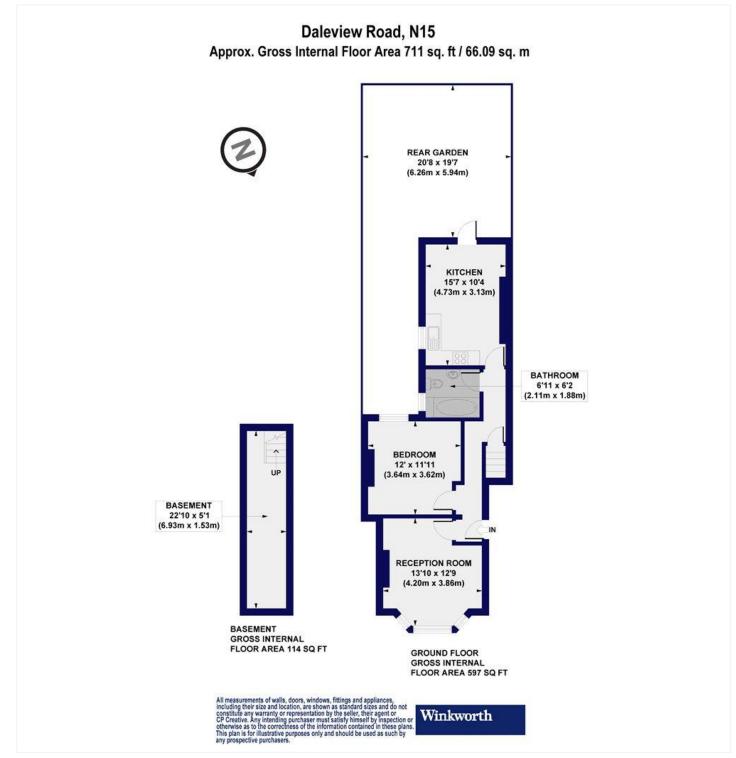

## **DESCRIPTION:**

A stunning, one double bedroom apartment set on the ground floor of this handsome, Victorian building in N15. Standing in excess of 700 sq. ft, the property gives any potential purchase superb potential to come in and put their own stamp on it. Accommodation comprises of a spacious reception room, with bay window and feature fireplace, while the rear of the property occupies an excellent sized kitchen, with ample dining space. The back door then opens out into a gorgeous, south facing private garden, a perfect area to entertain in and ideal for those summer BBQs. The property is completed with a well-proportioned double bedroom, again with views out to the garden, a contemporary family sized bathroom and a useful basement.

This floorplan is for illustration purposes only and is not to scale. The position and size of doors, windows, appliances and other features are approximate.

**Stoke Newington** | stokenewington@winkworth.co.uk