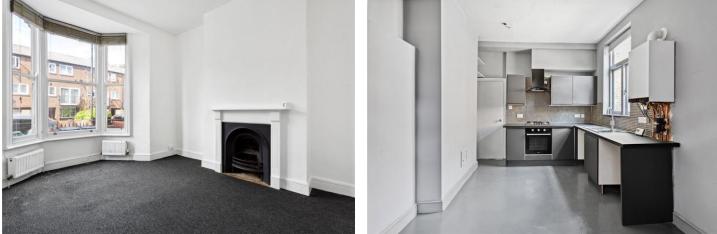

## **DESCRIPTION:**

A stunning, one double bedroom apartment set on the ground floor of this handsome, Victorian building in N15. Standing in excess of 700 sq. ft, the property gives any potential purchase superb potential to come in and put their own stamp on it. Accommodation comprises of a spacious reception room, with bay window and feature fireplace, while the rear of the property occupies an excellent sized kitchen, with ample dining space. The back door then opens out into a gorgeous, south facing private garden, a perfect area to entertain in and ideal for those summer BBQs. The property is completed with a well-proportioned double bedroom, again with views out to the garden, a contemporary family sized bathroom and a useful basement.