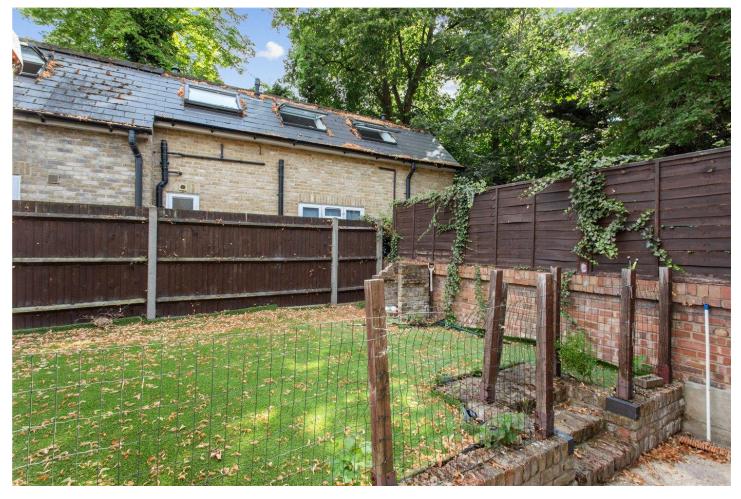

## **DESCRIPTION:**

A stunning, one double bedroom apartment set on the ground floor of this handsome, Victorian building in N15. Standing in excess of 700 sq. ft, the property gives any potential purchase superb potential to come in and put their own stamp on it. Accommodation comprises of a spacious reception room, with bay window and feature fireplace, while the rear of the property occupies an excellent sized kitchen, with ample dining space. The back door then opens out into a gorgeous, south facing private garden, a perfect area to entertain in and ideal for those summer BBQs. The property is completed with a well-proportioned double bedroom, again with views out to the garden, a contemporary family sized bathroom and a useful basement.