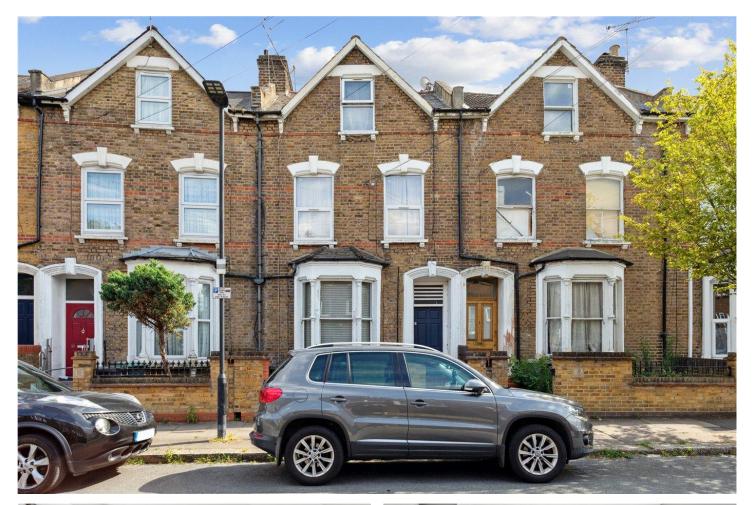

## **DESCRIPTION:**

A stunning, one double bedroom apartment set on the ground floor of this handsome, Victorian building in N15. Standing in excess of 700 sq. ft, the property gives any potential purchase superb potential to come in and put their own stamp on it. Accommodation comprises of a spacious reception room, with bay window and feature fireplace, while the rear of the property occupies an excellent sized kitchen, with ample dining space. The back door then opens out into a gorgeous, south facing private garden, a perfect area to entertain in and ideal for those summer BBQs. The property is completed with a well-proportioned double bedroom, again with views out to the garden, a contemporary family sized bathroom and a useful basement.