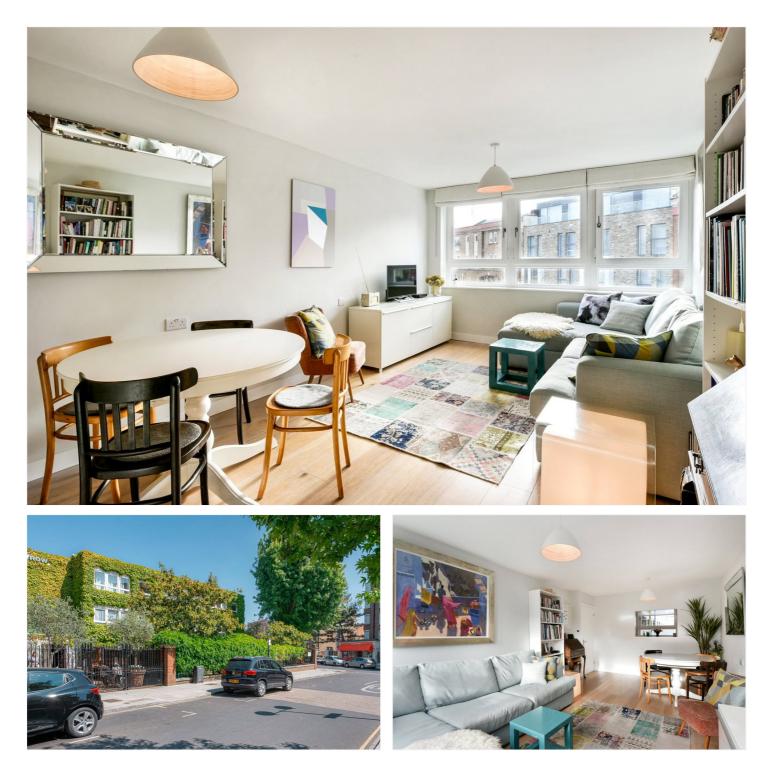

## Winkworth

for every step...

Newly refurbished one bedroom apartment in well-maintained purposebuilt block in North Kensington. Comprises a spacious double bedroom, large bright reception modern kitchen and bathroom.

This property has been tastefully decorated to a high standard and is available to the open market November 2023. Ideally located on a quiet residential road just off Ladbroke Grove, allowing for quick and convenient access to the underground services and 24-Hour bus routes.

North Kensington's multicultural hotspot, Ladbroke Grove is a prime example of a modern urban living offering plenty of unique restaurants, coffee shops and antique furniture stores. Renowned Portobello Road, Golborne Road and transport links at Ladbroke Grove are a stone throw away.

### **AT A GLANCE**

- MODERN
- BRIGHT
- SPACIOUS
- CLOSE TO TRANSPORT LINKS
- CLOSE TO PORTOBELLO ROAD