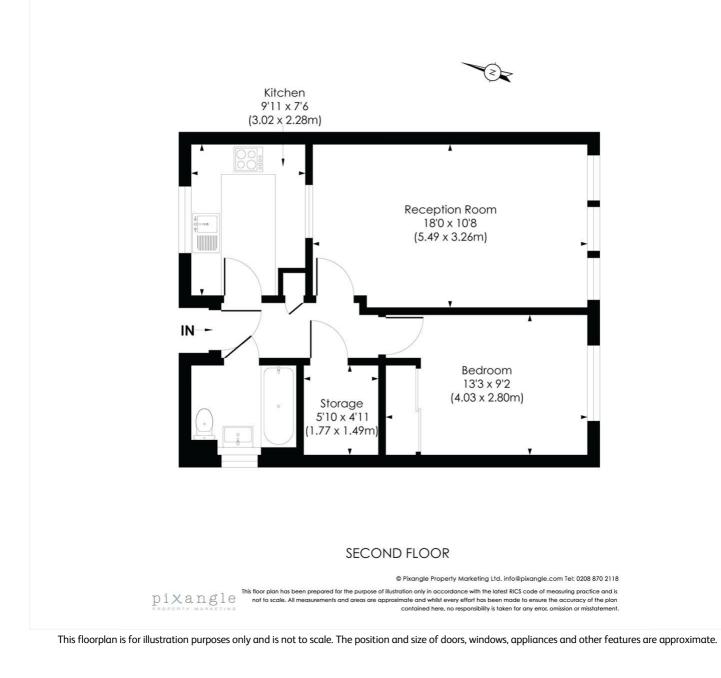

#### WEST ROW, W10

Approx. Gross Internal Floor Area 520 Sq. ft/48.3 Sq. m

North Kensington | 020 7792 5000 | northkensington@winkworth.co.uk

for every step...