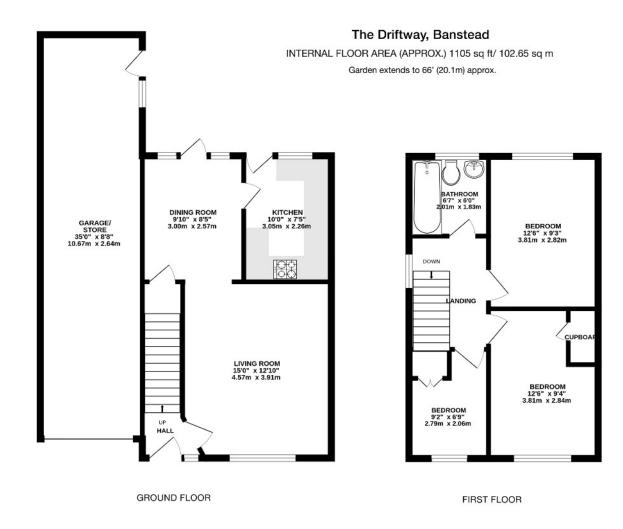

#### AT A GLANCE...

- Entrance Hall
- Living Room 15'0" x 12'10" max (4.57m x 3.91m)
- Dining Area 9'10" x 8'5" max (3.00m x 2.57m)
- Kitchen 10'0" x 7'5 (3.05m x 2.26m)
- Bedroom 1 12'6" x 9'3" (3.81m x 2.82m)
- Bedroom 2 12'6" x 9'4" (3.81m x 2.84m)
- Bedroom 3 9'2" x 6'9" (2.79m x 2.06m)
- Bathroom 5'7" x 6'0" (2.01m x 1.83m)
- Garden 66' (20.1m)
- Garage 30'0" X 8'8" (10.67m X 2.64m)
- Council Band F

#### THE PROPERTY

This bright and spacious detached family home is offered to the market in good order throughout.

The property comprises an entrance hall, living room with dining area which has direct access to the rear garden, and a refitted kitchen on the ground floor. Upstairs there are two double bedroom, 2 double bedrooms, a single bedroom and a family bathroom.

Whilst every attempt has been made to ensure the accuracy of this floor plan, measurement of doors, windows, rooms and any other litems are approximate and no responsibility is taken for any error, omission or mis-statement. Made with Metropix © 2024.