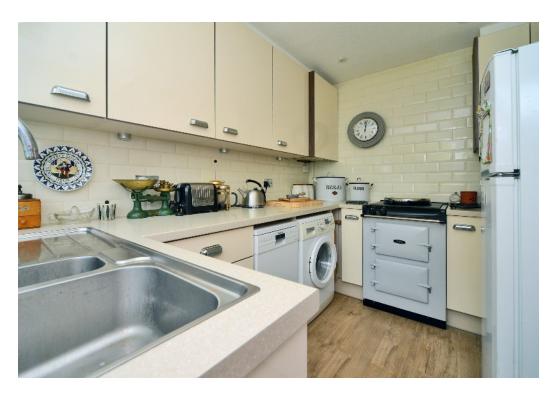

#### AT A GLANCE...

- Entrance Hall
- Living Room 15'0" x 12'10" max (4.57m x 3.91m)
- Dining Area 9'10" x 8'5" max (3.00m x 2.57m)
- Kitchen 10'0" x 7'5 (3.05m x 2.26m)
- Bedroom 1 12'6" x 9'3" (3.81m x 2.82m)
- Bedroom 2 12'6" x 9'4" (3.81m x 2.84m)
- Bedroom 3 9'2" x 6'9" (2.79m x 2.06m)
- Bathroom 5'7" x 6'0" (2.01m x 1.83m)
- Garden 66' (20.1m)
- Garage 30'0" X 8'8" (10.67m X 2.64m)
- Council Band F

#### THE PROPERTY

This bright and spacious detached family home is offered to the market in good order throughout.

The property comprises an entrance hall, living room with dining area which has direct access to the rear garden, and a refitted kitchen on the ground floor. Upstairs there are two double bedroom, 2 double bedrooms, a single bedroom and a family bathroom.