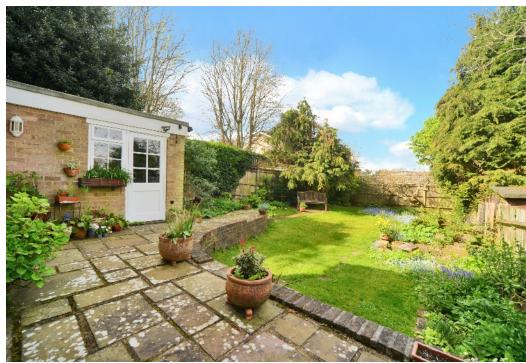

Outside the frontage is open plan and laid to lawn. There is a driveway which provides off road parking and leads to the attached double length garage which has power and lighting A personal door takes you into the sizeable rear garden re is a private rear garden measuring 66ft in length with a patio area adjacent to the property which gives way to a lawn with mature flower and shrub borders.