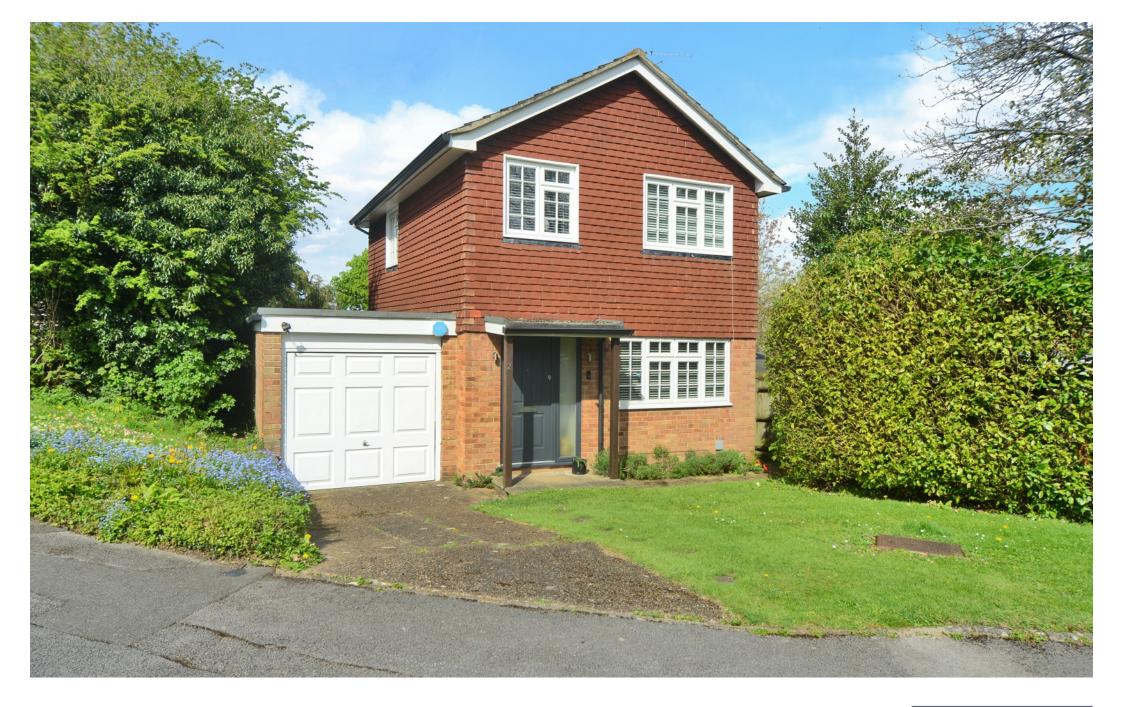

# THE DRIFTWAY

BANSTEAD, SURREY, SM7

A WELL-PRESENTED
THREE BEDROOM
DETACHED HOUSE WITH
DRIVEWAY TO DOUBLE
LENGTH GARAGE AND
SECLUDED 66' REAR
GARDEN.

Situated in the Nork area of Banstead and within easy reach of well-regarded schools, including Warren Mead Juniors and Infants, it is also conveniently located for local shops, amenities and Epsom Downs Station. Banstead High Street and Epsom Town Centre, are a short distance away.

#### THE PROPERTY

This bright and spacious detached family home is offered to the market in good order throughout.

The property comprises an entrance hall, living room with dining area which has direct access to the rear garden, and a refitted kitchen on the ground floor. Upstairs there are two double bedroom, 2 double bedrooms, a single bedroom and a family bathroom.

Outside the frontage is open plan and laid to lawn. There is a driveway which provides off road parking and leads to the attached double length garage which has power and lighting A personal door takes you into the sizeable rear garden re is a private rear garden measuring 66ft in length with a patio area adjacent to the property which gives way to a lawn with mature flower and shrub borders.