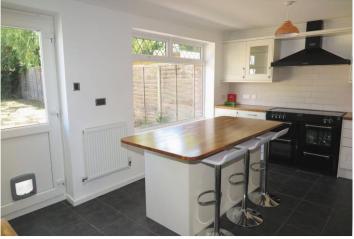

### **ACCOMMODATION**

6 Bedrooms

Bathroom, Shower Room & WC

Spacious Living Room

Kitchen/ Breakfast Room

Garden

Parking

Opposite recreation area, cricket and tennis club

### **DESCRIPTION**

In very good condition with a fabulous kitchen and ideal for a group of 6 students. On the ground floor there is a kitchen/breakfast room, living room, 1 bedroom and a cloakroom.

On the first floor there are 5 further bedrooms, a bathroom and a shower room.