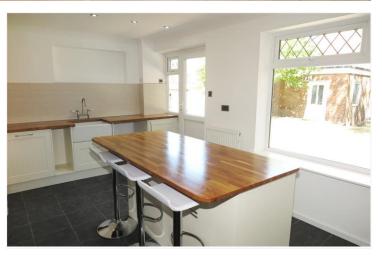

### **DESCRIPTION**

In very good condition with a fabulous kitchen and ideal for a group of 6 students. On the ground floor there is a kitchen/breakfast room, living room, 1 bedroom and a cloakroom.

On the first floor there are 5 further bedrooms, a bathroom and a shower room.

### **ACCOMMODATION**

6 Bedrooms

Bathroom, Shower Room & WC

Spacious Living Room

Kitchen/ Breakfast Room

Garden

Parking

Opposite recreation area, cricket and tennis club