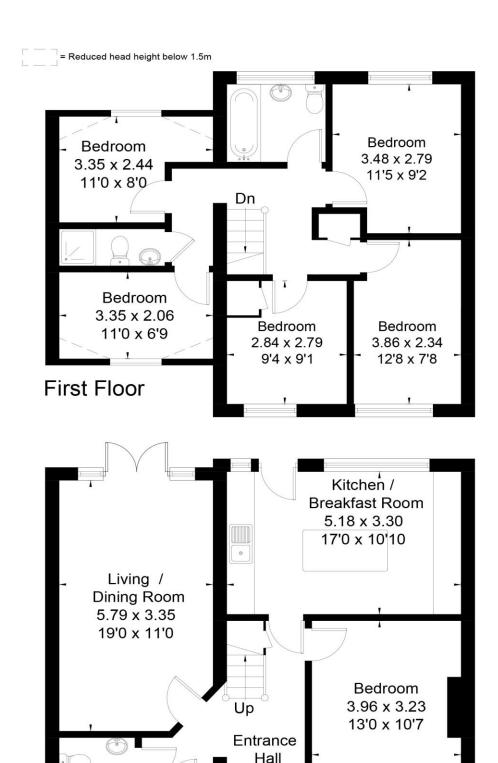

**Ground Floor** 

Drawn for illustration and identification purposes only by @fourwalls-group.com #63098

Tel 01252 733042 Email Farnham@winkworth.co.uk 99 West Street, Farnham, GU9 7EN

### **ACCOMMODATION**

6 Bedrooms

Bathroom, Shower Room & WC

Spacious Living Room

Kitchen/ Breakfast Room

Garden

Parking

Opposite recreation area, cricket and tennis club

### **DESCRIPTION**

In very good condition with a fabulous kitchen and ideal for a group of 6 students. On the ground floor there is a kitchen/breakfast room, living room, 1 bedroom and a cloakroom.

On the first floor there are 5 further bedrooms, a bathroom and a shower room.