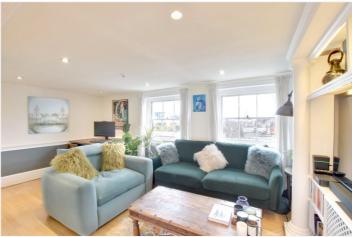

This Grade II listed building was built, we believe, in the late 1700s and is part of one of the oldest streets in Greenwich. The flat is triple aspect and has unmatched views over the park, but also the Naval College and toward the masts of The Cutty Sark, with Canary Wharf beyond! The property measures circa 790 sq ft, and comprises a lovely L-shaped 24ft reception room, with an open plan kitchen area. From the internal lobby there is access onto two bedrooms and also a separate study, making it perfect for anyone working from home. There is also a lovely shower room. As mentioned previously the real feature of this magnificent property is the roof terrace, which is accessed via the top floor landing. In our opinion the panoramic views from here are completely unrivalled! Added benefits include fitted wardrobes to the master bedroom, hard wood flooring and sash windows. plus, with a property if this age it also retains many of its original features. There is also a share of freehold.