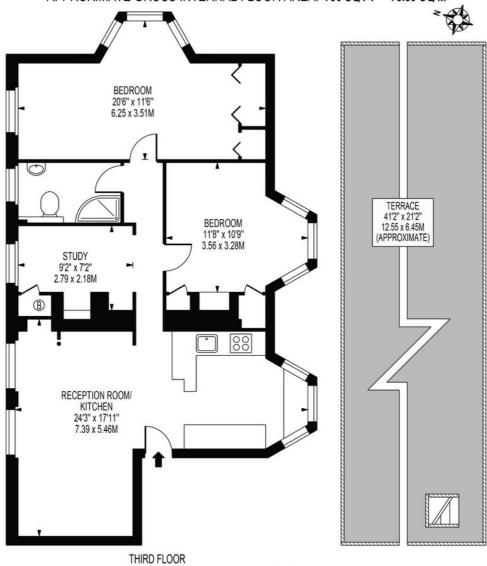

## NEVADA STREET APPROXIMATE GROSS INTERNAL FLOOR AREA: 790 SQ FT - 73.39 SQ M

FOR ILLUSTRATION PURPOSES ONLY

THIS FLOOR PLAN SHOULD BE USED AS A GENERAL OUTLINE FOR GUIDANCE ONLY AND DOES NOT CONSTITUTE IN WHOLE OR IN PART AN OFFER OR CONTRACT.

ANY INTENDING PURCHASER OR LESSEE SHOULD SATISFY THEMSELVES BY INSPECTION, SEARCHES, ENQUIRIES AND FULL SURVEY AS TO THE CORRECTINESS OF EACH STATEMENT.

ANY AREAS, MEASUREMENTS OR DISTANCES QUOTED ARE APPROXIMATE AND SHOULD NOT BE USED TO VALUE A PROPERTY OR BE THE BASIS OF ANY SALE OR LET.

This floorplan is for illustration purposes only and is not to scale. The position and size of doors, windows, appliances and other features are approximate.

Greenwich | 02030533033 | greenwich@winkworth.co.uk