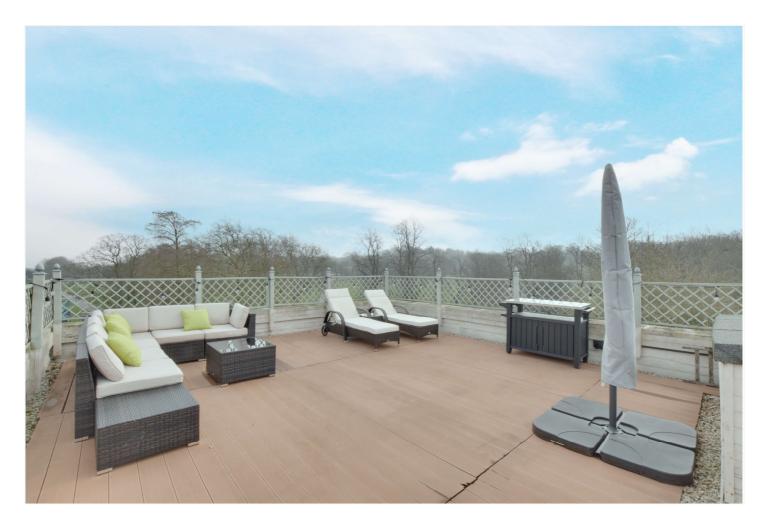

NEVADA STREET, GREENWICH, LONDON, SE10 £835,000 SHARE OF FREEHOLD

A SIMPLY OUTSTANDING TWO BEDROOM, TOP FLOOR, CONVERSION FLAT THAT PERFECTLY SITS IN THE EPICENTRE OF WEST GREENWICH, NEXT TO THE GATES OF THE ROYAL PARK WITH OUTSTANDING VIEWS AND FEATURING A MAGNIFICENT 41FT PRIVATE ROOF TERRACE!

## **DESCRIPTION:**

A simply outstanding two bedroom, top floor, conversion flat that perfectly sits in the epicentre of West Greenwich, next to the gates of the Royal Park with outstanding views and featuring a magnificent 41ft private roof terrace!

This Grade II listed building was built, we believe, in the late 1700s and is part of one of the oldest streets in Greenwich. The flat is triple aspect and has unmatched views over the park, but also the Naval College and toward the masts of The Cutty Sark, with Canary Wharf beyond! The property measures circa 790 sq ft, and comprises a lovely L-shaped 24ft reception room, with an open plan kitchen area. From the internal lobby there is access onto two bedrooms and also a separate study, making it perfect for anyone working from home. There is also a lovely shower room. As mentioned previously the real feature of this magnificent property is the roof terrace, which is accessed via the top floor landing. In our opinion the panoramic views from here are completely unrivalled! Added benefits include fitted wardrobes to the master bedroom, hard wood flooring and sash windows. plus, with a property if this age it also retains many of its original features. There is also a share of freehold.