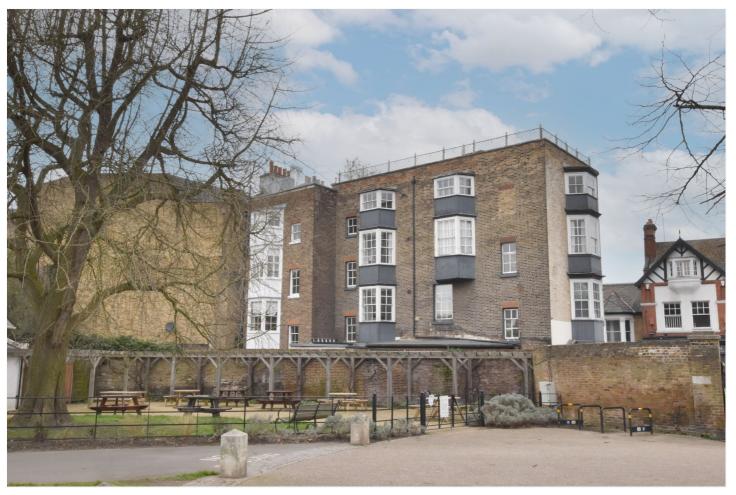

NEVADA STREET, GREENWICH, LONDON, SE10 £835,000 SHARE OF FREEHOLD

A SIMPLY OUTSTANDING TWO BEDROOM, TOP FLOOR, CONVERSION FLAT THAT PERFECTLY SITS IN THE EPICENTRE OF WEST GREENWICH, NEXT TO THE GATES OF THE ROYAL PARK WITH OUTSTANDING VIEWS AND FEATURING A MAGNIFICENT 41FT PRIVATE ROOF TERRACE!

## **DESCRIPTION:**

A simply outstanding two bedroom, top floor, conversion flat that perfectly sits in the epicentre of West Greenwich, next to the gates of the Royal Park with outstanding views and featuring a magnificent 41ft private roof terrace!

This Grade II listed building was built, we believe, in the late 1700s and is part of one of the oldest streets in Greenwich. The flat is triple aspect and has unmatched views over the park, but also the Naval College and toward the masts of The Cutty Sark, with Canary Wharf beyond! The property measures circa 790 sq ft, and comprises a lovely L-shaped 24ft reception room, with an open plan kitchen area. From the internal lobby there is access onto two bedrooms and also a separate study, making it perfect for anyone working from home. There is also a lovely shower room. As mentioned previously the real feature of this magnificent property is the roof terrace, which is accessed via the top floor landing. In our opinion the panoramic views from here are completely unrivalled! Added benefits include fitted wardrobes to the master bedroom, hard wood flooring and sash windows. plus, with a property if this age it also retains many of its original features. There is also a share of freehold.