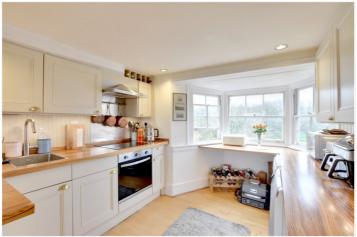

This Grade II listed building was built, we believe, in the late 1700s and is part of one of the oldest streets in Greenwich. The flat is triple aspect and has unmatched views over the park, but also the Naval College and toward the masts of The Cutty Sark, with Canary Wharf beyond! The property measures circa 790 sq ft, and comprises a lovely L-shaped 24ft reception room, with an open plan kitchen area. From the internal lobby there is access onto two bedrooms and also a separate study, making it perfect for anyone working from home. There is also a lovely shower room. As mentioned previously the real feature of this magnificent property is the roof terrace, which is accessed via the top floor landing. In our opinion the panoramic views from here are completely unrivalled! Added benefits include fitted wardrobes to the master bedroom, hard wood flooring and sash windows. plus, with a property if this age it also retains many of its original features. There is also a share of freehold.