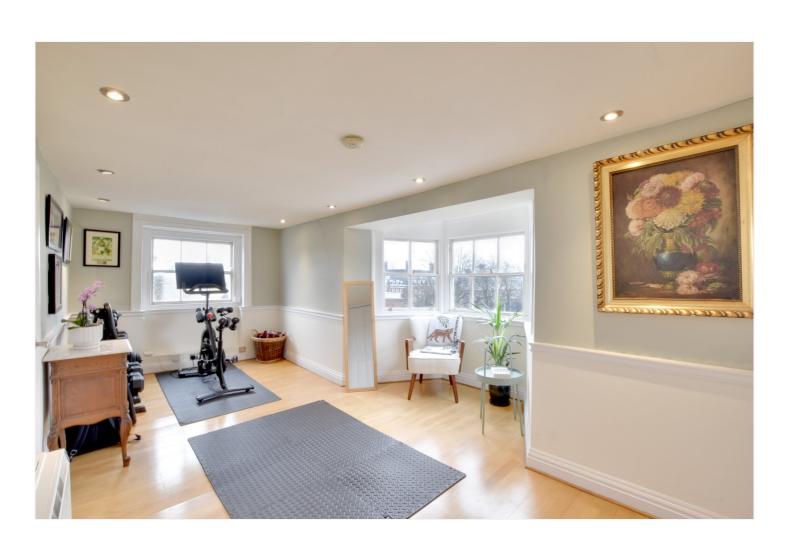

This Grade II listed building was built, we believe, in the late 1700s and is part of one of the oldest streets in Greenwich. The flat is triple aspect and has unmatched views over the park, but also the Naval College and toward the masts of The Cutty Sark, with Canary Wharf beyond! The property measures circa 790 sq ft, and comprises a lovely L-shaped 24ft reception room, with an open plan kitchen area. From the internal lobby there is access onto two bedrooms and also a separate study, making it perfect for anyone working from home. There is also a lovely shower room. As mentioned previously the real feature of this magnificent property is the roof terrace, which is accessed via the top floor landing. In our opinion the panoramic views from here are completely unrivalled! Added benefits include fitted wardrobes to the master bedroom, hard wood flooring and sash windows. plus, with a property if this age it also retains many of its original features. There is also a share of freehold.