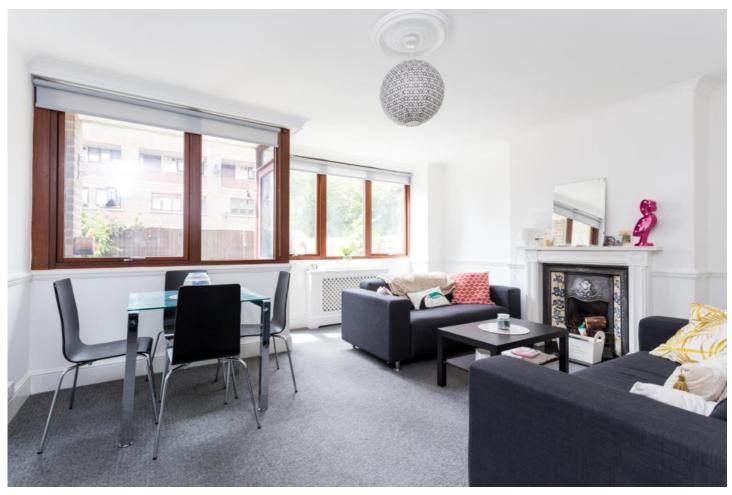

## **DESCRIPTION:**

A superb three bedroom maisonette, split over two levels with private garden. All bedrooms are reasonably equal for three sharers. It has a modern fitted kitchen, bright living room with patio doors to garden and bathroom with shower. The property is only 600m from Old Street tube (Northern Line) and convenient for Hoxton Station (East London Line), Hoxton Square and central Shoreditch. Furnished.