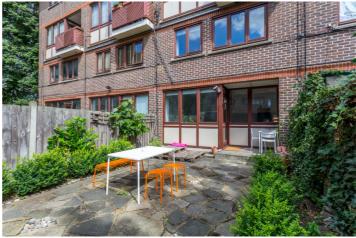

## **DESCRIPTION:**

A superb three bedroom maisonette, split over two levels with private garden. All bedrooms are reasonably equal for three sharers. It has a modern fitted kitchen, bright living room with patio doors to garden and bathroom with shower. The property is only 600m from Old Street tube (Northern Line) and convenient for Hoxton Station (East London Line), Hoxton Square and central Shoreditch. Furnished.