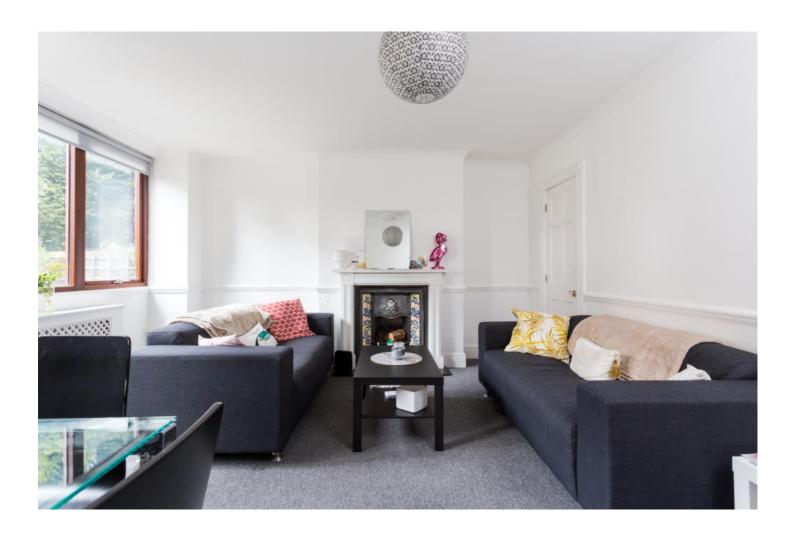

## **DESCRIPTION:**

A superb three bedroom maisonette, split over two levels with private garden. All bedrooms are reasonably equal for three sharers. It has a modern fitted kitchen, bright living room with patio doors to garden and bathroom with shower. The property is only 600m from Old Street tube (Northern Line) and convenient for Hoxton Station (East London Line), Hoxton Square and central Shoreditch. Furnished.