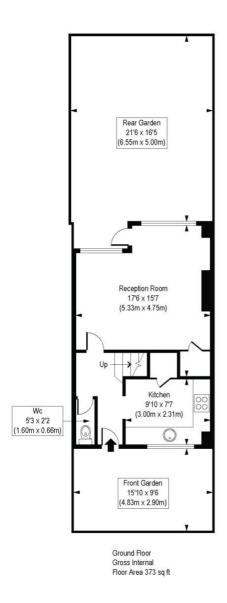

## Purcell Street, N1

Approx. Gross Internal Floor Area 812 sq. ft / 75.45 sq. m

COMPLIANT WITH RICS CODE OF MEASURING PRACTICE. Floorplan is for illustrative purposes only and is not to scale. Every attempt has been made to ensure the accuracy of the floorplan hown, however all massements, flortines, fittings and data shown are an approximate interpretation for illustrative purposes only. Liability for errors, omissions or mis-statement through regispence or otherwise is hereby excluded.

This floorplan is for illustration purposes only and is not to scale. The position and size of doors, windows, appliances and other features are approximate.

Shoreditch | 020 7749 7650 | shoreditch@winkworth.co.uk