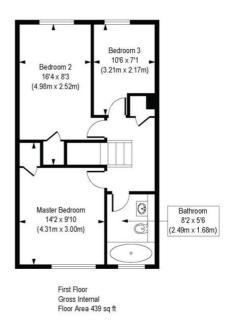

## Purcell Street, N1

Approx. Gross Internal Floor Area 812 sq. ft / 75.45 sq. m

COMPLIANT WITH RICS CODE OF MEASURING PRACTICE. Floorplan is for illustrative purposes only and is not to scale. Every attempt has been made to ensure the accuracy of the floorplan hown, however all massements, flortines, fittings and data shown are an approximate interpretation for illustrative purposes only. Liability for errors, omissions or mis-statement through regispence or otherwise is hereby excluded.

This floorplan is for illustration purposes only and is not to scale. The position and size of doors, windows, appliances and other features are approximate.

Shoreditch | 020 7749 7650 | shoreditch@winkworth.co.uk