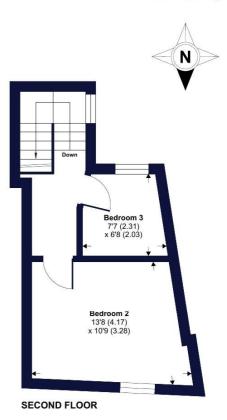

On the first floor, you'll find the first bedroom, a spacious double room with ample storage. The adjacent family bathroom features a bath, toilet, shower, and sink.

Situated on the second floor, you'll discover two more bedrooms. Bedroom two is a generously sized double room with a front-facing window, while bedroom three is a cozy double room with a rear-facing window.

# Silver Street, Tiverton, EX16

Approximate Area = 888 sq ft / 82.4 sq m
For identification only - Not to scale

Certified Property Measurer

Floor plan produced in accordance with RICS Property Measurement Standards incorporating International Property Measurement Standards (IPMS2 Residential). © nthecom 2023. Produced for Winkworth. REF: 1043368