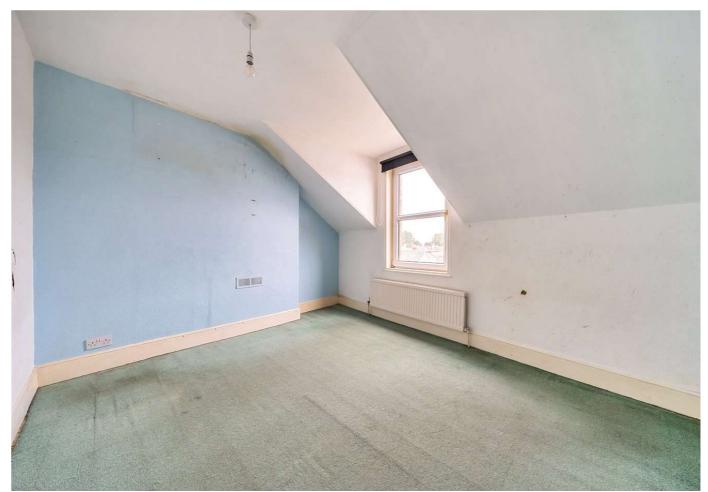

On the first floor, you'll find the first bedroom, a spacious double room with ample storage. The adjacent family bathroom features a bath, toilet, shower, and sink.

Situated on the second floor, you'll discover two more bedrooms. Bedroom two is a generously sized double room with a front-facing window, while bedroom three is a cozy double room with a rear-facing window.