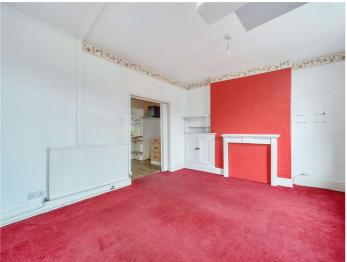

Upon stepping into the property, you are immediately greeted by the welcoming sitting room, equipped with storage options and a front-facing window. This room seamlessly leads into the kitchen, complete with base units, room for a cooker, and extra storage capacity. The sunroom provides additional space for storing shoes and coats and offers a rear entrance to the property.