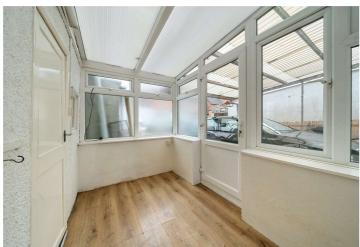

Upon stepping into the property, you are immediately greeted by the welcoming sitting room, equipped with storage options and a front-facing window. This room seamlessly leads into the kitchen, complete with base units, room for a cooker, and extra storage capacity. The sunroom provides additional space for storing shoes and coats and offers a rear entrance to the property.