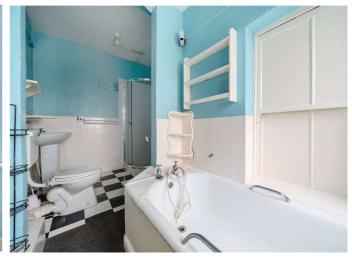

On the first floor, you'll find the first bedroom, a spacious double room with ample storage. The adjacent family bathroom features a bath, toilet, shower, and sink.

Situated on the second floor, you'll discover two more bedrooms. Bedroom two is a generously sized double room with a front-facing window, while bedroom three is a cozy double room with a rear-facing window.