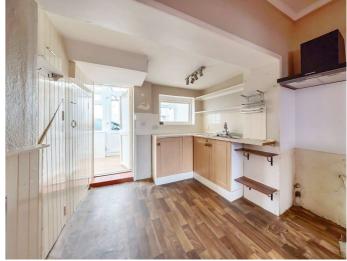

Upon stepping into the property, you are immediately greeted by the welcoming sitting room, equipped with storage options and a front-facing window. This room seamlessly leads into the kitchen, complete with base units, room for a cooker, and extra storage capacity. The sunroom provides additional space for storing shoes and coats and offers a rear entrance to the property.