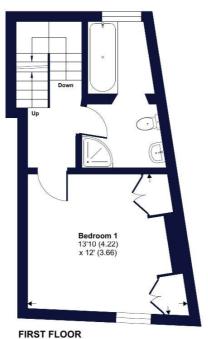

On the first floor, you'll find the first bedroom, a spacious double room with ample storage. The adjacent family bathroom features a bath, toilet, shower, and sink.

Situated on the second floor, you'll discover two more bedrooms. Bedroom two is a generously sized double room with a front-facing window, while bedroom three is a cozy double room with a rear-facing window.

# Silver Street, Tiverton, EX16

Approximate Area = 888 sq ft / 82.4 sq m
For identification only - Not to scale

Certified Property Measurer

Floor plan produced in accordance with RICS Property Measurement Standards incorporating International Property Measurement Standards (IPMS2 Residential). © nthecom 2023. Produced for Winkworth. REF: 1043368