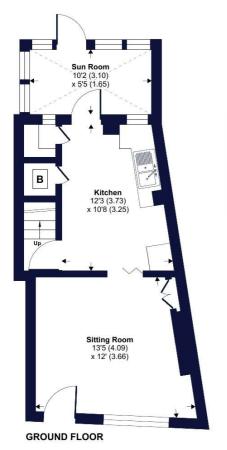

Upon stepping into the property, you are immediately greeted by the welcoming sitting room, equipped with storage options and a front-facing window. This room seamlessly leads into the kitchen, complete with base units, room for a cooker, and extra storage capacity. The sunroom provides additional space for storing shoes and coats and offers a rear entrance to the property.

# Silver Street, Tiverton, EX16

Approximate Area = 888 sq ft / 82.4 sq m
For identification only - Not to scale

Certified Property Measurer

Floor plan produced in accordance with RICS Property Measurement Standards incorporating International Property Measurement Standards (IPMS2 Residential). © nthecom 2023. Produced for Winkworth. REF: 1043368