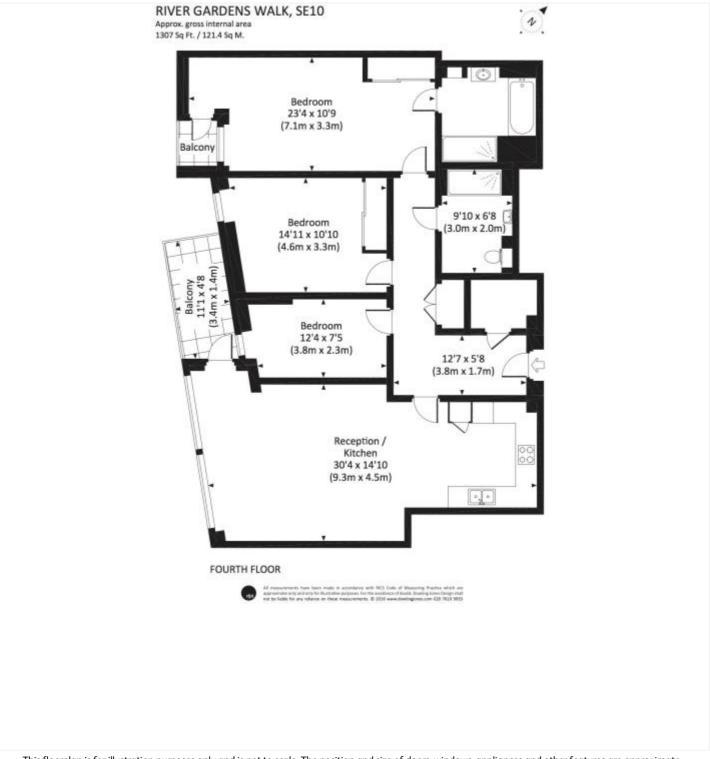

GRANITE APARTMENTS, GREENWICH, LONDON, SE10 GUIDE PRICE £825,000-£850,000 LEASEHOLD

AN OUTSTANDING AND BRIGHT THREE BEDROOM APARTMENT, THAT MEASURES CIRCA 1307 SQ FT AND FEATURES SECURE UNDERGROUND PARKING AND WONDERFUL VIEWS OF THE RIVER!

## **DESCRIPTION:**

Guide Price £825,000-£850,000. An outstanding and bright three bedroom apartment, that measures circa 1307 sq ft and features secure underground parking and wonderful views of the river!

The property is presented in immaculate order throughout and briefly comprises of a large 30ft reception room, with a stunning open plan kitchen area. This room, in turn, opens onto a large 14ft balcony which overlooks the river. Frome the large L-shaped entrance hall, there are three good sized bedrooms, with the main two having built in wardrobes. There are two high spec bathrooms and plenty of storage. the master bedroom also leads onto a smaller second balcony. There are many additional benefits, which include a private storage cage in addition to the parking area, 24 hour concierge, communal gymnasium, pool and a tennis court located within the grounds.

## **AT A GLANCE**

- Huge three bedroom apartment
- circa 1307 sq ft
- secure underground parking
- two balconies
- stunning river views
- 4th floor with lift
- two bathrooms
- excellent storage
- 24 hour concierge
- communal gym, pool and tennis