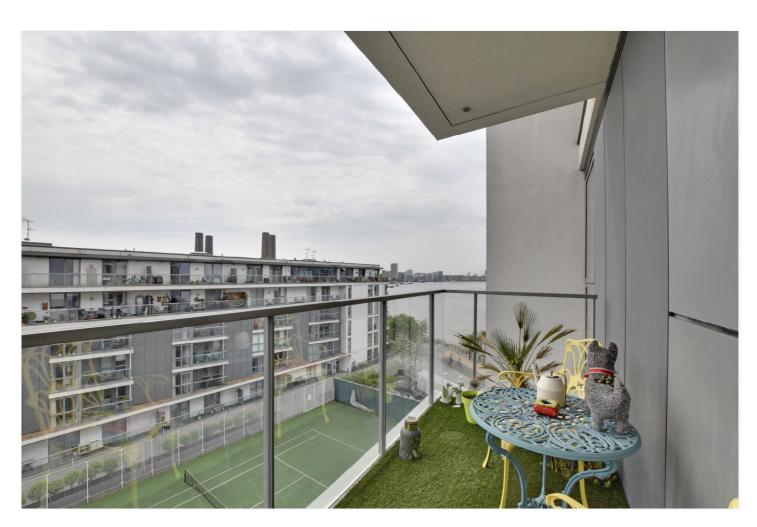

The property is presented in immaculate order throughout and briefly comprises of a large 30ft reception room, with a stunning open plan kitchen area. This room, in turn, opens onto a large 14ft balcony which overlooks the river. Frome the large L-shaped entrance hall, there are three good sized bedrooms, with the main two having built in wardrobes. There are two high spec bathrooms and plenty of storage. the master bedroom also leads onto a smaller second balcony. There are many additional benefits, which include a private storage cage in addition to the parking area, 24 hour concierge, communal gymnasium, pool and a tennis court located within the grounds.

River Gardens is widely considered one of the very best riverside developments within the south east of London! It is perfectly located, just on the cusp of East and West Greenwich and also moments from the river walk. The town centre, with its wide array of shops and restaurants is close by, as is the O2 arena, mainline rail, DLR, riverboat service, and of course the Old Naval college and Royal park.

## **AT A GLANCE**

- Huge three bedroom apartment
- circa 1307 sq ft
- secure underground parking
- two balconies
- stunning river views
- 4th floor with lift
- two bathrooms
- excellent storage
- 24 hour concierge
- communal gym, pool and tennis