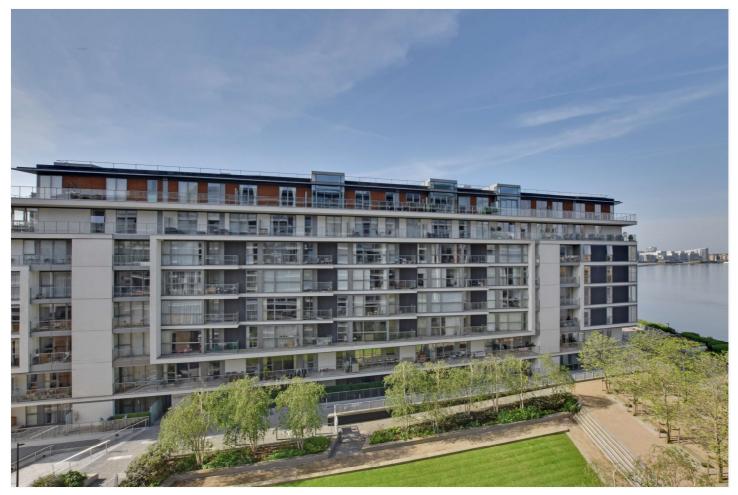

GRANITE APARTMENTS, GREENWICH, LONDON, SE10 GUIDE PRICE £825,000-£850,000 LEASEHOLD

AN OUTSTANDING AND BRIGHT THREE BEDROOM APARTMENT, THAT MEASURES CIRCA 1307 SQ FT AND FEATURES SECURE UNDERGROUND PARKING AND WONDERFUL VIEWS OF THE RIVER!

## **DESCRIPTION:**

Guide Price £825,000-£850,000. An outstanding and bright three bedroom apartment, that measures circa 1307 sq ft and features secure underground parking and wonderful views of the river!

River Gardens is widely considered one of the very best riverside developments within the south east of London! It is perfectly located, just on the cusp of East and West Greenwich and also moments from the river walk. The town centre, with its wide array of shops and restaurants is close by, as is the O2 arena, mainline rail, DLR, riverboat service, and of course the Old Naval college and Royal park.