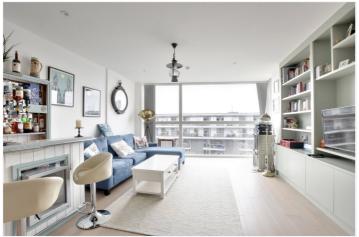

The property is presented in immaculate order throughout and briefly comprises of a large 30ft reception room, with a stunning open plan kitchen area. This room, in turn, opens onto a large 14ft balcony which overlooks the river. Frome the large L-shaped entrance hall, there are three good sized bedrooms, with the main two having built in wardrobes. There are two high spec bathrooms and plenty of storage. the master bedroom also leads onto a smaller second balcony. There are many additional benefits, which include a private storage cage in addition to the parking area, 24 hour concierge, communal gymnasium, pool and a tennis court located within the grounds.