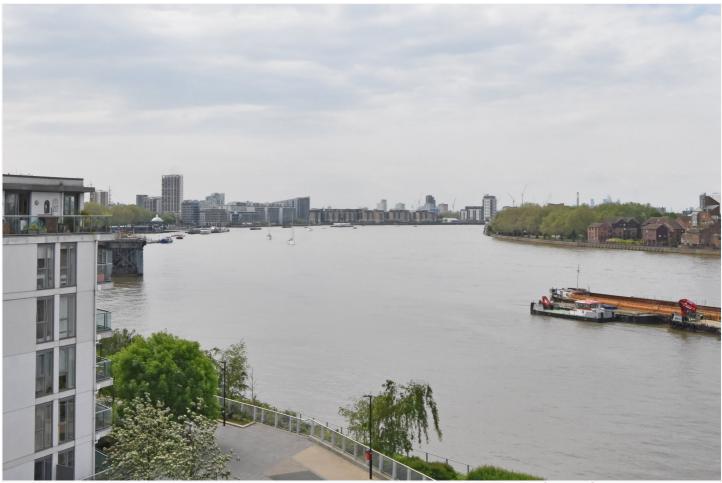

GRANITE APARTMENTS, GREENWICH, LONDON, SE10 GUIDE PRICE £825,000-£850,000 LEASEHOLD

AN OUTSTANDING AND BRIGHT THREE BEDROOM APARTMENT, THAT MEASURES CIRCA 1307 SQ FT AND FEATURES SECURE UNDERGROUND PARKING AND WONDERFUL VIEWS OF THE RIVER!

## **DESCRIPTION:**

Guide Price £825,000-£850,000. An outstanding and bright three bedroom apartment, that measures circa 1307 sq ft and features secure underground parking and wonderful views of the river!

The property is presented in immaculate order throughout and briefly comprises of a large 30ft reception room, with a stunning open plan kitchen area. This room, in turn, opens onto a large 14ft balcony which overlooks the river. Frome the large L-shaped entrance hall, there are three good sized bedrooms, with the main two having built in wardrobes. There are two high spec bathrooms and plenty of storage. the master bedroom also leads onto a smaller second balcony. There are many additional benefits, which include a private storage cage in addition to the parking area, 24 hour concierge, communal gymnasium, pool and a tennis court located within the grounds.