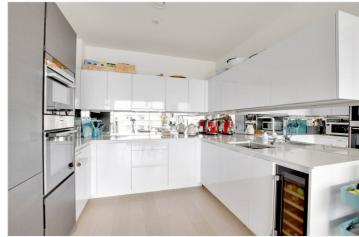

The property is presented in immaculate order throughout and briefly comprises of a large 30ft reception room, with a stunning open plan kitchen area. This room, in turn, opens onto a large 14ft balcony which overlooks the river. Frome the large L-shaped entrance hall, there are three good sized bedrooms, with the main two having built in wardrobes. There are two high spec bathrooms and plenty of storage. the master bedroom also leads onto a smaller second balcony. There are many additional benefits, which include a private storage cage in addition to the parking area, 24 hour concierge, communal gymnasium, pool and a tennis court located within the grounds.