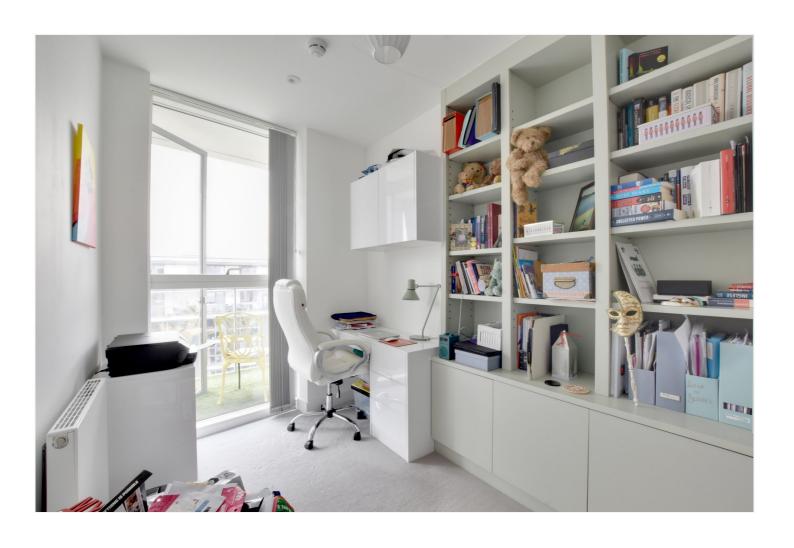

The property is presented in immaculate order throughout and briefly comprises of a large 30ft reception room, with a stunning open plan kitchen area. This room, in turn, opens onto a large 14ft balcony which overlooks the river. Frome the large L-shaped entrance hall, there are three good sized bedrooms, with the main two having built in wardrobes. There are two high spec bathrooms and plenty of storage. the master bedroom also leads onto a smaller second balcony. There are many additional benefits, which include a private storage cage in addition to the parking area, 24 hour concierge, communal gymnasium, pool and a tennis court located within the grounds.