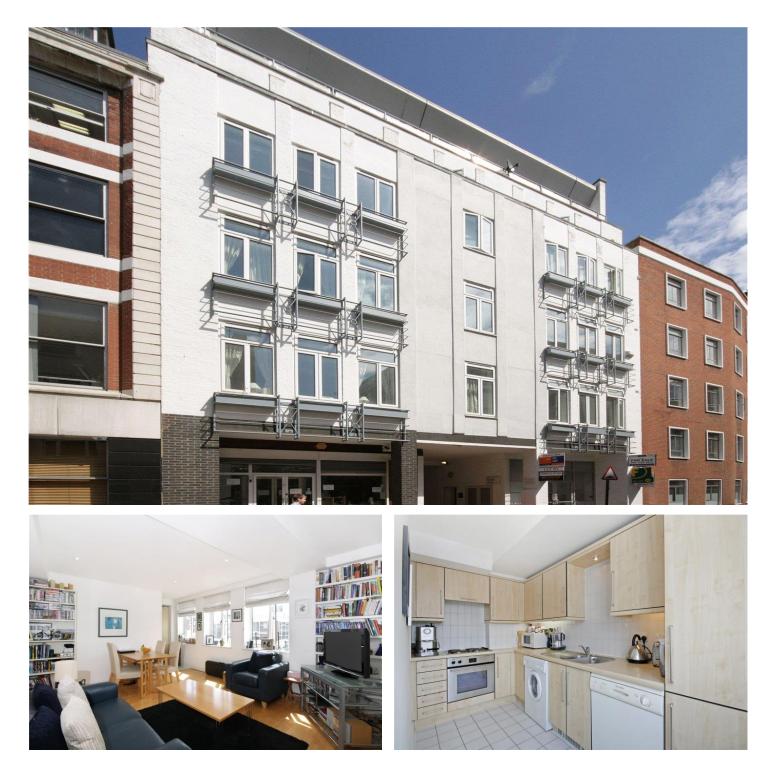

## MUNRO HOUSE, ST CROSS STREET, CLERKENWELL, LONDON, EC1N **£585,000 LEASEHOLD APPROX. 102 YEARS REMAINING**

## **DESCRIPTION:**

A large one bedroom apartment situated on the fourth floor of this modern building on St Cross Street. The property is within walking distance of Farringdon and Chancery Lane tube stations. The property further benefits from lift access and plentiful natural light. St Cross Street is perfectly located for Smithfield Market, the city, High Holborn, St Pauls and Fleet Street and Clerkenwell Road, Saffron Hill and Leather Lane can also be found within the immediate vicinity. Local bars, restaurants and shops are close by on Cowcross Street, Smithfield, Holborn and Chancery Lane.