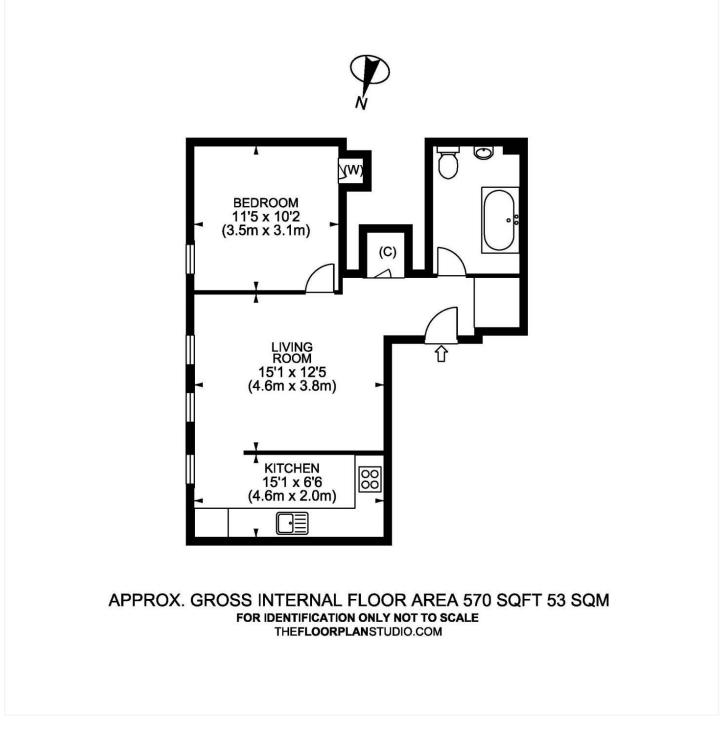

## Winkworth

for every step...

This floorplan is for illustration purposes only and is not to scale. The position and size of doors, windows, appliances and other features are approximate.

| Tenure:           | Leasehold                                                                                                                                    |  |
|-------------------|----------------------------------------------------------------------------------------------------------------------------------------------|--|
| Term:             | Expires - 05/03/2127                                                                                                                         |  |
| Service Charge:   | Approx. £1,784 per annum                                                                                                                     |  |
| Ground Rent:      | Approx. £300 Annually (subject to increase)                                                                                                  |  |
| Council Tax Band: | Camden E                                                                                                                                     |  |
| 0                 | Where no figures are shown, we have been unable to ascertain the nformation. All figures that are shown were correct at the time of printing |  |