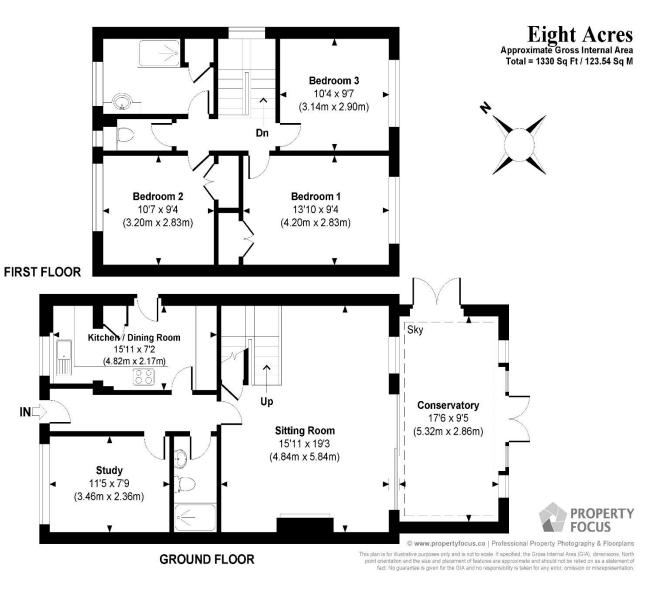

This generously proportioned property is located in a quiet residential street in this very popular area of Romsey. The generous accommodation on offer comprises a modern kitchen/breakfast room, fitted with a wide range of eye and base level units and door to the rear garden. The spacious sitting room to the rear elevation leads through to the roomy conservatory which provides views over the rear garden. The garage has been converted to a home office and could easily be adapted to a play room or more formal dining room. A useful addition to the ground floor is a contemporary shower room with W.C. Stairs lead to the first floor where there are three good size bedrooms, all three could be classed as doubles, a modern family shower room, and separate WC. The new owners would likely wish to undertake a programme of redecoration.