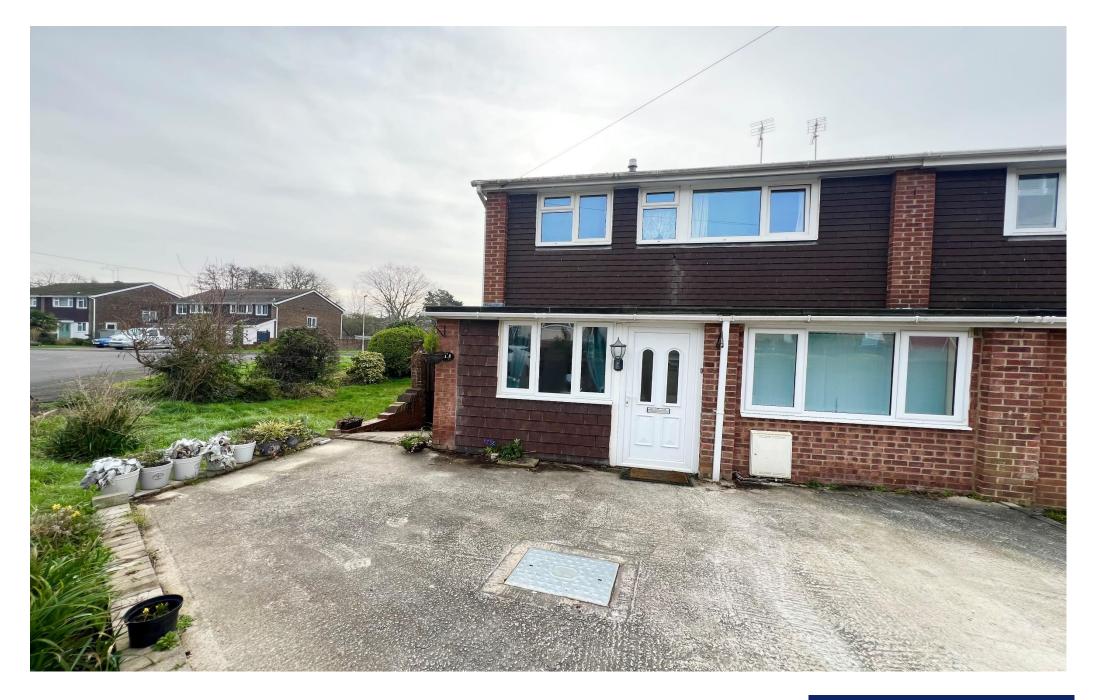

# 11 Eight Acres, Romsey, Hampshire, SO51 5BP

This generously proportioned property is located in a quiet residential street in this very popular area of Romsey. The generous accommodation on offer comprises a modern kitchen/breakfast room, fitted with a wide range of eye and base level units and door to the rear garden. The spacious sitting room to the rear elevation leads through to the roomy conservatory which provides views over the rear garden. The garage has been converted to a home office and could easily be adapted to a play room or more formal dining room. A useful addition to the ground floor is a contemporary shower room with W.C. Stairs lead to the first floor where there are three good size bedrooms, all three could be classed as doubles, a modern family shower room, and separate WC. The new owners would likely wish to undertake a programme of redecoration.

Outside, the property has off road parking to the front, bordered with a pleasant planted area. The rear garden features a lawned area edged with mature shrubs. The garden also contains a greenhouse and shed.