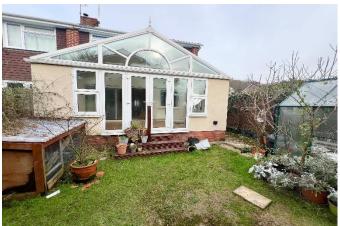

Outside, the property has off road parking to the front, bordered with a pleasant planted area. The rear garden features a lawned area edged with mature shrubs. The garden also contains a greenhouse and shed.