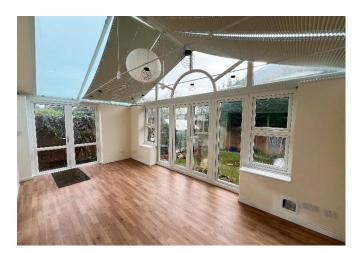

This generously proportioned property is located in a quiet residential street in this very popular area of Romsey. The generous accommodation on offer comprises a modern kitchen/breakfast room, fitted with a wide range of eye and base level units and door to the rear garden. The spacious sitting room to the rear elevation leads through to the roomy conservatory which provides views over the rear garden. The garage has been converted to a home office and could easily be adapted to a play room or more formal dining room. A useful addition to the ground floor is a contemporary shower room with W.C. Stairs lead to the first floor where there are three good size bedrooms, all three could be classed as doubles, a modern family shower room, and separate WC. The new owners would likely wish to undertake a programme of redecoration.