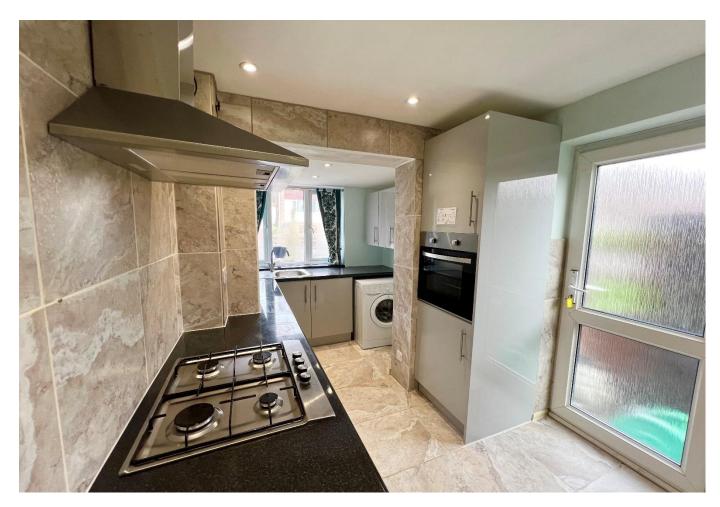

This generously proportioned property is located in a quiet residential street in this very popular area of Romsey. The generous accommodation on offer comprises a modern kitchen/breakfast room, fitted with a wide range of eye and base level units and door to the rear garden. The spacious sitting room to the rear elevation leads through to the roomy conservatory which provides views over the rear garden. The garage has been converted to a home office and could easily be adapted to a play room or more formal dining room. A useful addition to the ground floor is a contemporary shower room with W.C. Stairs lead to the first floor where there are three good size bedrooms, all three could be classed as doubles, a modern family shower room, and separate WC. The new owners would likely wish to undertake a programme of redecoration.