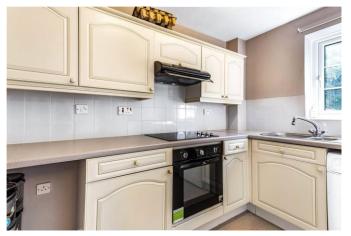

## Greenham Mill Newbury, RG15 5QW

A modern first floor apartment with SOUTH FACING balcony just 0.5 miles from Newbury train station.

Situated overlooking the mill stream and a level walk from the town center. The apartment has security entry system, double bedroom, bathroom, living room leading to a balcony and kitchen.

\*LIBRARY PHOTOS FROM PREVIOUS TENANCY\*