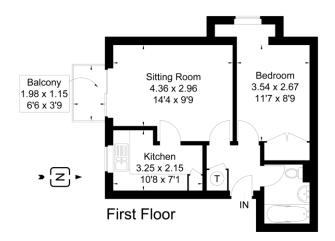

#### AT A GLANCE

452 Square feet/ 42 square meters NO ONWARD CHAIN Double bedroom with fitted wardrobes Living room Kitchen Bathroom Balcony Parking

### Flat 47 Greenham Mill, Mill Lane, Newbury, RG14 5QW

Approximate Gross Internal Area 42 sq m / 452 sq ft