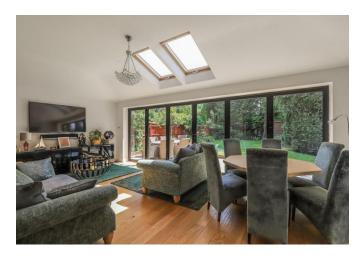

This four/five-bedroom detached family home has been occupied by the existing owners for the past 17 years. Over this time the property has been upgraded throughout, offering modern and contemporary accommodation. The entrance hallway leads through to the open plan kitchen/family room which has been upgraded within the past 12 months and benefits from a breakfast bar and a separate utility room. Double doors lead through to the most beautiful sunroom to the rear elevation with 6-berth bi-fold doors leading out to the garden, a truly stunning room. There is a generous sitting room with a feature log burner. A cloakroom completes the ground floor. Stairs lead to the first floor where there are four bedrooms and a family bathroom. The primary bedroom is of generous proportions with a beautiful en-suite, the fourth bedroom is currently being used as a walk-in wardrobe/dressing room.