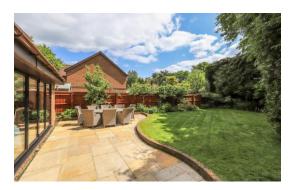

As you approach Oaktrees, gates lead to the private driveway providing parking for multiple vehicles and leads to the detached double garage. One of the garages has been converted into a gym with the other being used for storage. The owners have recently added a room above the garage which is being used as an annex with a kitchenette and a shower room which could be rented out separately or used as ancillary accommodation. The garden has been landscaped with a beautiful patio area ideal for entertaining, with the remainder laid to lawn.