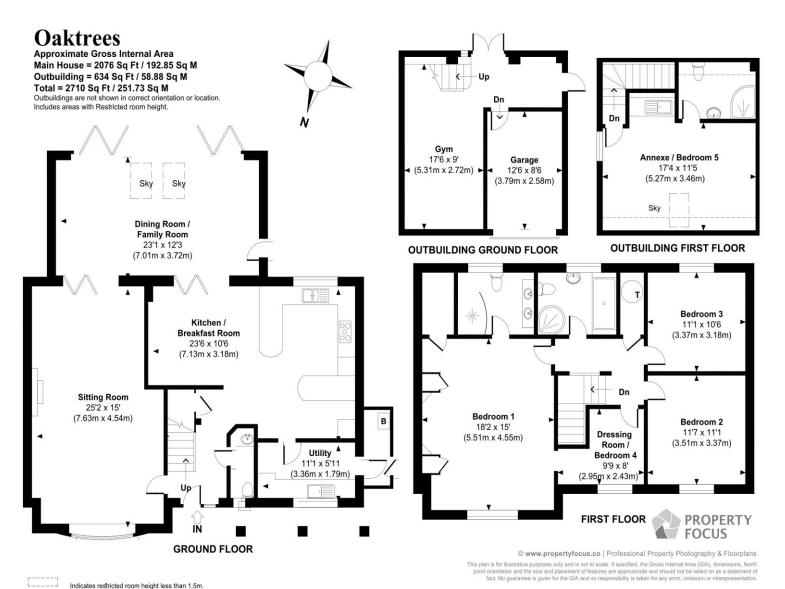

This four/five-bedroom detached family home has been occupied by the existing owners for the past 17 years. Over this time the property has been upgraded throughout, offering modern and contemporary accommodation. The entrance hallway leads through to the open plan kitchen/family room which has been upgraded within the past 12 months and benefits from a breakfast bar and a separate utility room. Double doors lead through to the most beautiful sunroom to the rear elevation with 6-berth bi-fold doors leading out to the garden, a truly stunning room. There is a generous sitting room with a feature log burner. A cloakroom completes the ground floor. Stairs lead to the first floor where there are four bedrooms and a family bathroom. The primary bedroom is of generous proportions with a beautiful en-suite, the fourth bedroom is currently being used as a walk-in wardrobe/dressing room.

As you approach Oaktrees, gates lead to the private driveway providing parking for multiple vehicles and leads to the detached double garage. One of the garages has been converted into a gym with the other being used for storage. The owners have recently added a room above the garage which is being used as an annex with a kitchenette and a shower room which could be rented out separately or used as ancillary accommodation. The garden has been landscaped with a beautiful patio area ideal for entertaining, with the remainder laid to lawn.