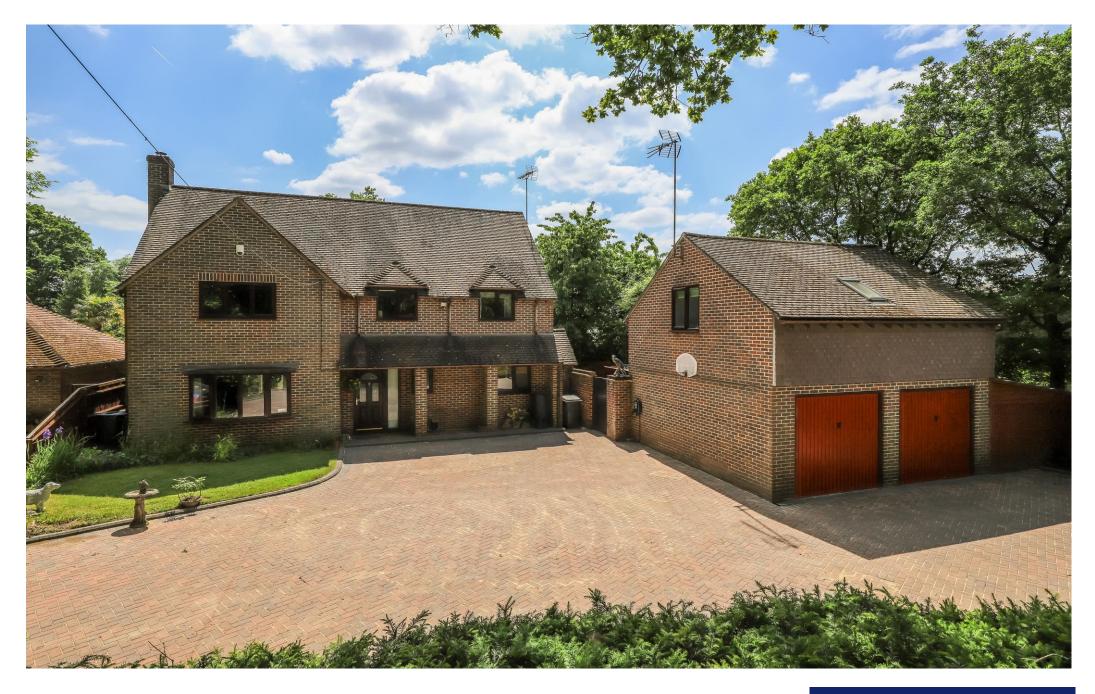

### WONDERFUL DETACHED HOME

Oaktrees is a beautifully presented and extremely versatile detached property located on Sandy Lane on the outskirts of Romsey. Romsey is a delightful old market town which has retained much of its original character and provides an excellent range of amenities for everyday needs. Facilities include a wide range of individual shops, schools, leisure facilities, doctors and dentist surgeries and public transport by way of bus and rail services. The M27 can be accessed at Junction 3, about 3 ½ miles distance. In addition, the major centres of Salisbury, Southampton, Winchester and Portsmouth are within easy reach.

This four/five-bedroom detached family home has been occupied by the existing owners for the past 17 years. Over this time the property has been upgraded throughout, offering modern and contemporary accommodation. The entrance hallway leads through to the open plan kitchen/family room which has been upgraded within the past 12 months and benefits from a breakfast bar and a separate utility room. Double doors lead through to the most beautiful sunroom to the rear elevation with 6-berth bi-fold doors leading out to the garden, a truly stunning room. There is a generous sitting room with a feature log burner. A cloakroom completes the ground floor. Stairs lead to the first floor where there are four bedrooms and a family bathroom. The primary bedroom is of generous proportions with a beautiful en-suite, the fourth bedroom is currently being used as a walk-in wardrobe/dressing room.

As you approach Oaktrees, gates lead to the private driveway providing parking for multiple vehicles and leads to the detached double garage. One of the garages has been converted into a gym with the other being used for storage. The owners have recently added a room above the garage which is being used as an annex with a kitchenette and a shower room which could be rented out separately or used as ancillary accommodation. The garden has been landscaped with a beautiful patio area ideal for entertaining, with the remainder laid to lawn.