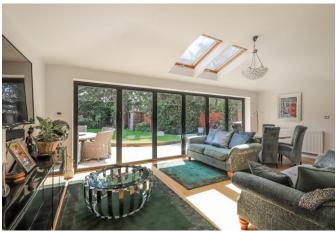

This four/five-bedroom detached family home has been occupied by the existing owners for the past 17 years. Over this time the property has been upgraded throughout, offering modern and contemporary accommodation. The entrance hallway leads through to the open plan kitchen/family room which has been upgraded within the past 12 months and benefits from a breakfast bar and a separate utility room. Double doors lead through to the most beautiful sunroom to the rear elevation with 6-berth bi-fold doors leading out to the garden, a truly stunning room. There is a generous sitting room with a feature log burner. A cloakroom completes the ground floor. Stairs lead to the first floor where there are four bedrooms and a family bathroom. The primary bedroom is of generous proportions with a beautiful en-suite, the fourth bedroom is currently being used as a walk-in wardrobe/dressing room.