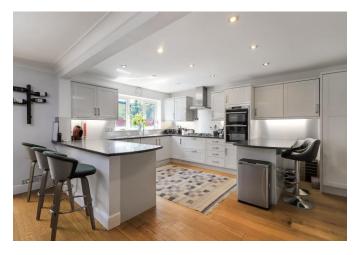

This four/five-bedroom detached family home has been occupied by the existing owners for the past 17 years. Over this time the property has been upgraded throughout, offering modern and contemporary accommodation. The entrance hallway leads through to the open plan kitchen/family room which has been upgraded within the past 12 months and benefits from a breakfast bar and a separate utility room. Double doors lead through to the most beautiful sunroom to the rear elevation with 6-berth bi-fold doors leading out to the garden, a truly stunning room. There is a generous sitting room with a feature log burner. A cloakroom completes the ground floor. Stairs lead to the first floor where there are four bedrooms and a family bathroom. The primary bedroom is of generous proportions with a beautiful en-suite, the fourth bedroom is currently being used as a walk-in wardrobe/dressing room.