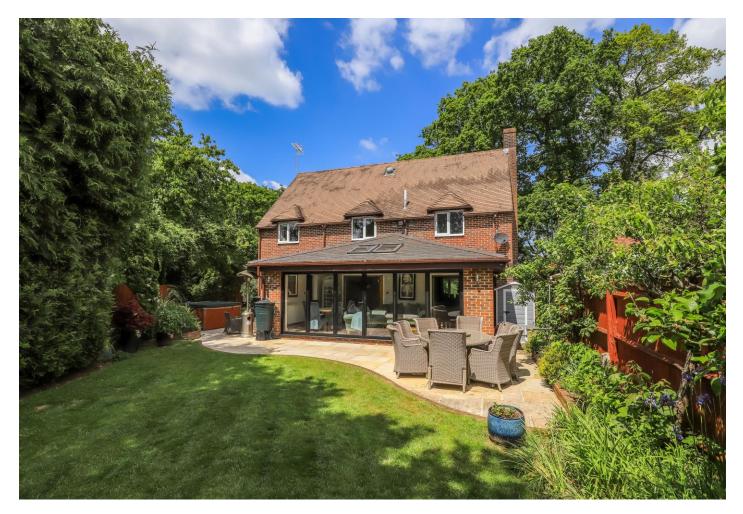

This four/five-bedroom detached family home has been occupied by the existing owners for the past 17 years. Over this time the property has been upgraded throughout, offering modern and contemporary accommodation. The entrance hallway leads through to the open plan kitchen/family room which has been upgraded within the past 12 months and benefits from a breakfast bar and a separate utility room. Double doors lead through to the most beautiful sunroom to the rear elevation with 6-berth bi-fold doors leading out to the garden, a truly stunning room. There is a generous sitting room with a feature log burner. A cloakroom completes the ground floor. Stairs lead to the first floor where there are four bedrooms and a family bathroom. The primary bedroom is of generous proportions with a beautiful en-suite, the fourth bedroom is currently being used as a walk-in wardrobe/dressing room.

As you approach Oaktrees, gates lead to the private driveway providing parking for multiple vehicles and leads to the detached double garage. One of the garages has been converted into a gym with the other being used for storage. The owners have recently added a room above the garage which is being used as an annex with a kitchenette and a shower room which could be rented out separately or used as ancillary accommodation. The garden has been landscaped with a beautiful patio area ideal for entertaining, with the remainder laid to lawn.