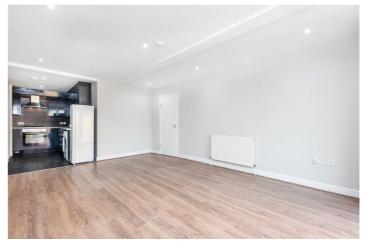

## **DESCRIPTION:**

Being offered Chain Free is this recently redecorated 649sqf one bedroom ground floor apartment with large private patio garden. The property comprises entrance hall, an impressive and spacious 17ft open plan kitchen/living room, bathroom with white three-piece suite, master bedroom with fitted wardrobes. The property boasts direct access and wooden floors throughout.