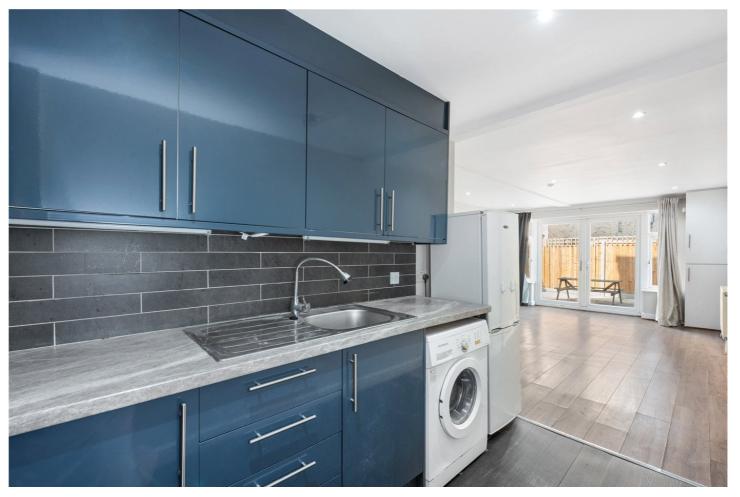

## **DESCRIPTION:**

Being offered Chain Free is this recently redecorated 649sqf one bedroom ground floor apartment with large private patio garden. The property comprises entrance hall, an impressive and spacious 17ft open plan kitchen/living room, bathroom with white three-piece suite, master bedroom with fitted wardrobes. The property boasts direct access and wooden floors throughout.