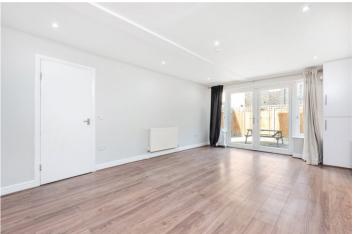

## **DESCRIPTION:**

Being offered Chain Free is this recently redecorated 649sqf one bedroom ground floor apartment with large private patio garden. The property comprises entrance hall, an impressive and spacious 17ft open plan kitchen/living room, bathroom with white three-piece suite, master bedroom with fitted wardrobes. The property boasts direct access and wooden floors throughout.