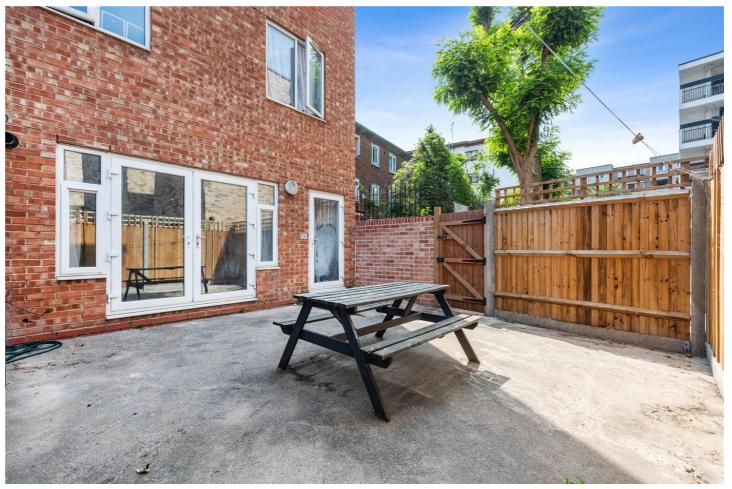

## **DESCRIPTION:**

Being offered Chain Free is this recently redecorated 649sqf one bedroom ground floor apartment with large private patio garden. The property comprises entrance hall, an impressive and spacious 17ft open plan kitchen/living room, bathroom with white three-piece suite, master bedroom with fitted wardrobes. The property boasts direct access and wooden floors throughout.

The property is in an enviable location being a stone's throw from Whitechapel Station (Crossrail). You are also within walking distance to Aldgate East, Bethnal Green and Liverpool Street stations and thus providing unrivalled access across the City. You also have a vast range of local amenities on your doorstep plus Brick Lane and Spitalfields market with an abundance of boutique shops, cafes, bars and restaurants.