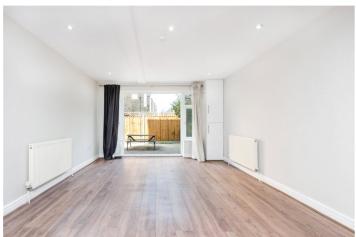

## **DESCRIPTION:**

Being offered Chain Free is this recently redecorated 649sqf one bedroom ground floor apartment with large private patio garden. The property comprises entrance hall, an impressive and spacious 17ft open plan kitchen/living room, bathroom with white three-piece suite, master bedroom with fitted wardrobes. The property boasts direct access and wooden floors throughout.