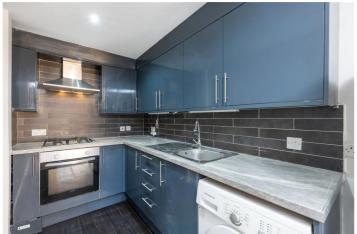

## **DESCRIPTION:**

Being offered Chain Free is this recently redecorated 649sqf one bedroom ground floor apartment with large private patio garden. The property comprises entrance hall, an impressive and spacious 17ft open plan kitchen/living room, bathroom with white three-piece suite, master bedroom with fitted wardrobes. The property boasts direct access and wooden floors throughout.