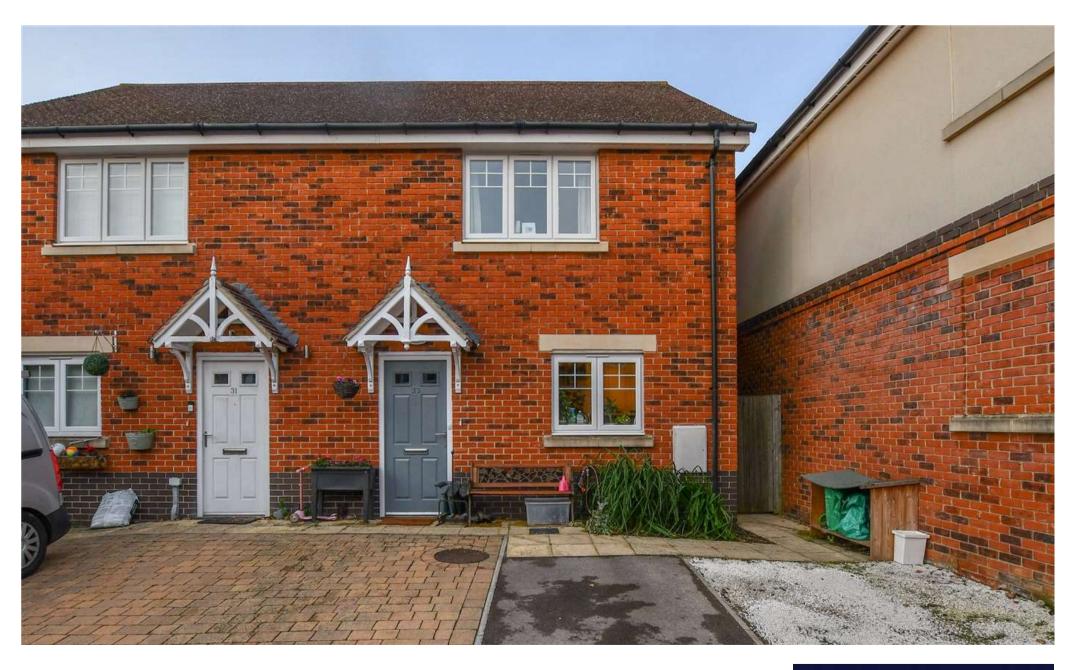

33 CARINA DRIVE, WOKINGHAM, BERKSHIRE, RG40 1BF £385,000 FREEHOLD

## **CARINA DRIVE**

Situated on the popular Carillions development is this good sized two bedroom semi detached home. The accommodation offers entrance hall with cloakroom, fitted kitchen with integrated oven/grill, hob and extractor and space for refrigerator/freezer and washing machine, a rear aspect living/dining room, two double bedrooms and bathroom. To the rear you will find the enclosed garden with side access. The property further benefits from UPVC double glazed windows and doors throughout, central heating via radiators and driveway parking.