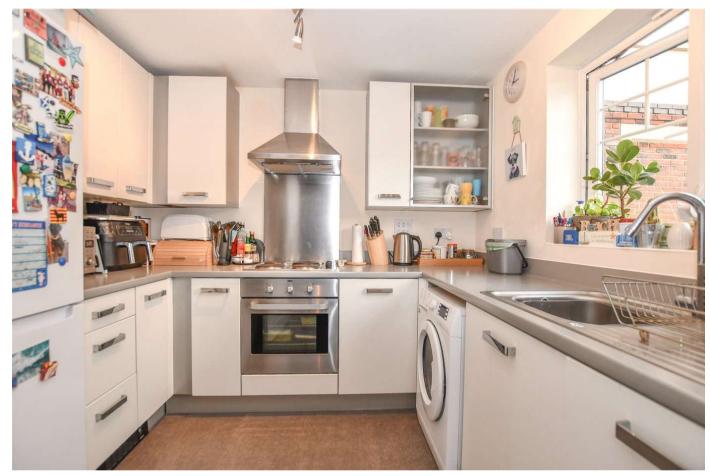

## **CARINA DRIVE**

Situated on the popular Carillions development is this good sized two bedroom semi detached home. The accommodation offers entrance hall with cloakroom, fitted kitchen with integrated oven/grill, hob and extractor and space for refrigerator/freezer and washing machine, a rear aspect living/dining room, two double bedrooms and bathroom. To the rear you will find the enclosed garden with side access. The property further benefits from UPVC double glazed windows and doors throughout, central heating via radiators and driveway parking.