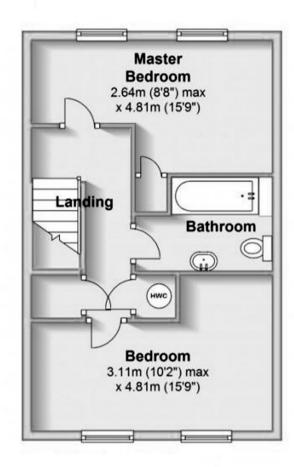

## **CARINA DRIVE**

Situated on the popular Carillions development is this good sized two bedroom semi detached home. The accommodation offers entrance hall with cloakroom, fitted kitchen with integrated oven/grill, hob and extractor and space for refrigerator/freezer and washing machine, a rear aspect living/dining room, two double bedrooms and bathroom. To the rear you will find the enclosed garden with side access. The property further benefits from UPVC double glazed windows and doors throughout, central heating via radiators and driveway parking.

## **First Floor**

This floorplan is for illustrative purposes only and is not to scale. The total area includes all the areas shown.

Plan produced using PlanUp.

Wokingham | 01189 072777 | wokingham@winkworth.co.uk