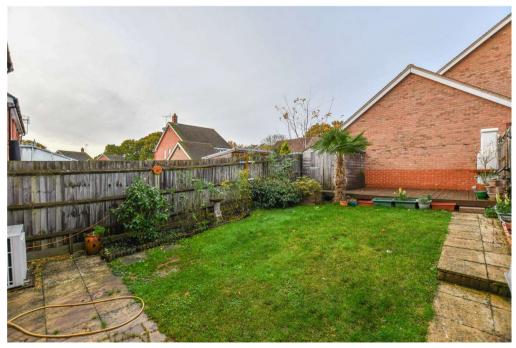

## **CARINA DRIVE**

Situated on the popular Carillions development is this good sized two bedroom semi detached home. The accommodation offers entrance hall with cloakroom, fitted kitchen with integrated oven/grill, hob and extractor and space for refrigerator/freezer and washing machine, a rear aspect living/dining room, two double bedrooms and bathroom. To the rear you will find the enclosed garden with side access. The property further benefits from UPVC double glazed windows and doors throughout, central heating via radiators and driveway parking.