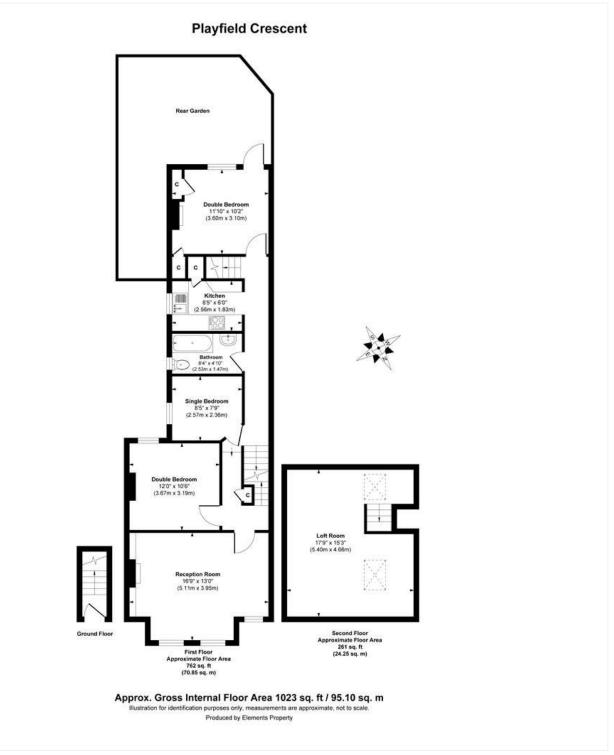

## **AT A GLANCE**

- Three Bedrooms
- Loft Room
- Large Reception Room
- Planning Permission Granted
- School Catchment Area
- Great Transport Links
- Share Of Freehold

This floorplan is for illustration purposes only and is not to scale. The position and size of doors, windows, appliances and other features are approximate.