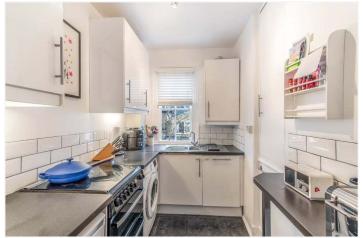

## **DESCRIPTION:**

A bright, spacious and airy, three-bedroom flat situated in a prime location close to Lordship Lane. Occupying the top two floors of this handsome end of terrace Victorian building is this large, three-bedroom flat. The property boasts an impressive reception to front, complete with engineered wood flooring, bespoke joinery and plantation shutters. Two spacious double bedrooms and a third smaller study, offers enough space to a growing family or a first-time buyer looking to set their first roots in the popular local market. The property benefits from a spacious loft room, which has planning in place to be converted into a spacious kitchen/reception with private roof terrace with fantastic views of playing fields. The property further includes a share of the freehold and a private section of South/ West facing garden. The location offers exceptional access to the local highly sought-after primary and secondary catchments, as well as the independent shops, bars and restaurants on Lordship Lane. Transport links are provided via East Dulwich station for direct links to London Bridge of Denmark hill for the overground. This is an exceptional flat with early viewings highly advised.