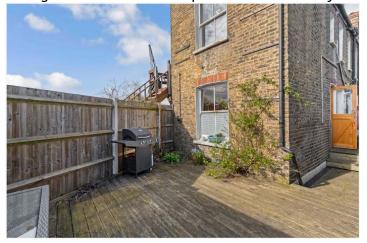

## **DESCRIPTION:**

A bright, spacious and airy, three-bedroom flat situated in a prime location close to Lordship Lane. Occupying the top two floors of this handsome end of terrace Victorian building is this large, three-bedroom flat. The property boasts an impressive reception to front, complete with engineered wood flooring, bespoke joinery and plantation shutters. Two spacious double bedrooms and a third smaller study, offers enough space to a growing family or a first-time buyer looking to set their first roots in the popular local market. The property benefits from a spacious loft room, which has planning in place to be converted into a spacious kitchen/reception with private roof terrace with fantastic views of playing fields. The property further includes a share of the freehold and a private section of South/ West facing garden. The location offers exceptional access to the local highly sought-after primary and secondary catchments, as well as the independent shops, bars and restaurants on Lordship Lane. Transport links are provided via East Dulwich station for direct links to London Bridge of Denmark hill for the overground. This is an exceptional flat with early viewings highly advised.