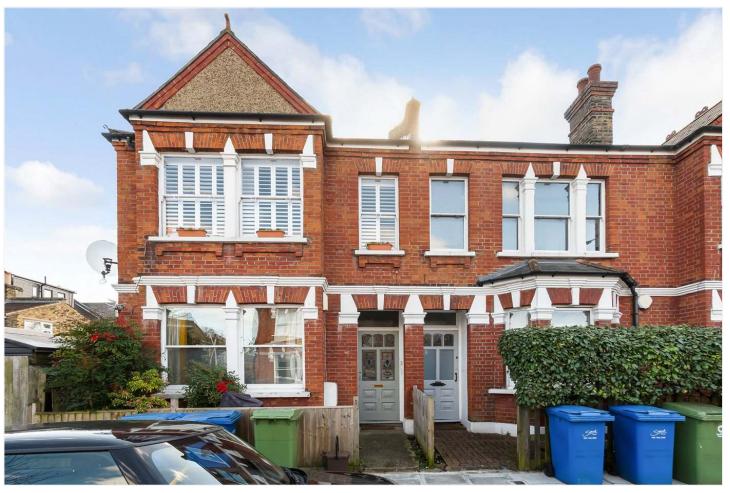

## A BRIGHT, SPACIOUS AND AIRY, THREE-BEDROOM FLAT SITUATED IN A PRIME LOCATION CLOSE TO LORDSHIP LANE.

Dulwich | 020 8299 2722 | dulwich@winkworth.co.uk

Tenure Share Of Freehold approx. 946 yrs remaining I Council Tax Band C – London Borough of Southwark I Service Charge TBC I Ground Rent TBC

## **DESCRIPTION:**

A bright, spacious and airy, three-bedroom flat situated in a prime location close to Lordship Lane. Occupying the top two floors of this handsome end of terrace Victorian building is this large, three-bedroom flat. The property boasts an impressive reception to front, complete with engineered wood flooring, bespoke joinery and plantation shutters. Two spacious double bedrooms and a third smaller study, offers enough space to a growing family or a first-time buyer looking to set their first roots in the popular local market. The property benefits from a spacious loft room, which has planning in place to be converted into a spacious kitchen/reception with private roof terrace with fantastic views of playing fields. The property further includes a share of the freehold and a private section of South/ West facing garden. The location offers exceptional access to the local highly sought-after primary and secondary catchments, as well as the independent shops, bars and restaurants on Lordship Lane. Transport links are provided via East Dulwich station for direct links to London Bridge of Denmark hill for the overground. This is an exceptional flat with early viewings highly advised.