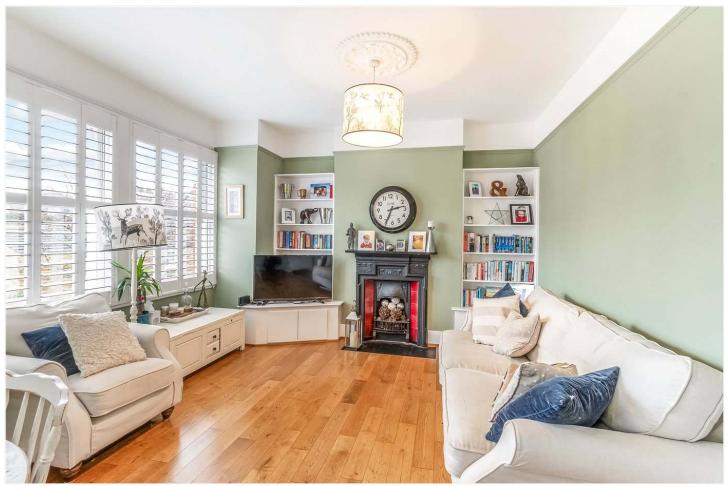

## **DESCRIPTION:**

A bright, spacious and airy, three-bedroom flat situated in a prime location close to Lordship Lane. Occupying the top two floors of this handsome end of terrace Victorian building is this large, three-bedroom flat. The property boasts an impressive reception to front, complete with engineered wood flooring, bespoke joinery and plantation shutters. Two spacious double bedrooms and a third smaller study, offers enough space to a growing family or a first-time buyer looking to set their first roots in the popular local market. The property benefits from a spacious loft room, which has planning in place to be converted into a spacious kitchen/reception with private roof terrace with fantastic views of playing fields. The property further includes a share of the freehold and a private section of South/ West facing garden. The location offers exceptional access to the local highly sought-after primary and secondary catchments, as well as the independent shops, bars and restaurants on Lordship Lane. Transport links are provided via East Dulwich station for direct links to London Bridge of Denmark hill for the overground. This is an exceptional flat with early viewings highly advised.