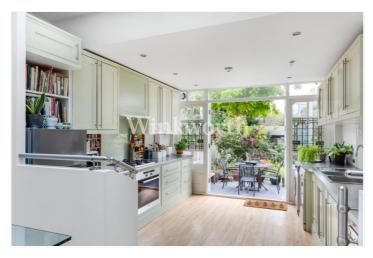

The heart of this home is a stunning 43' long open-plan area that seamlessly combines a spacious reception and dining area with a well-appointed kitchen. Natural light pours in through a large ceiling lantern, and at the end of the kitchen, stained glass French doors open to the rear garden.

Stepping outside, the property comes with a private south-facing rear garden that extends 78' in length. It is a green oasis filled with mature plants, shrubs, and fruit trees. At the front, you will find a private driveway with ample space for several vehicles.