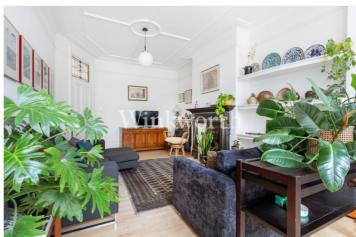

The bedrooms are generously sized. The principal bedroom stands out with its large bay window and a grand fireplace flanked by two stained glass windows. There is also a family bathroom and a separate shower room.