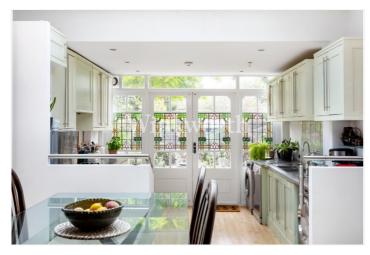

The heart of this home is a stunning 43' long open-plan area that seamlessly combines a spacious reception and dining area with a well-appointed kitchen. Natural light pours in through a large ceiling lantern, and at the end of the kitchen, stained glass French doors open to the rear garden.

This property has been meticulously maintained, preserving its original charm while adding modern upgrades such as hardwood double-glazed windows, doors with stained glass inserts, and cast-iron radiators. To truly appreciate the scale and character of this exceptional property, we recommend an internal viewing.