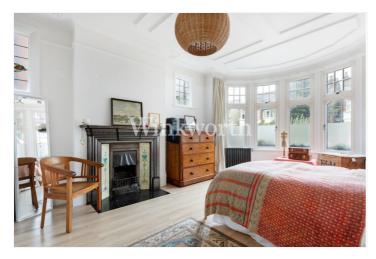

The bedrooms are generously sized. The principal bedroom stands out with its large bay window and a grand fireplace flanked by two stained glass windows. There is also a family bathroom and a separate shower room.