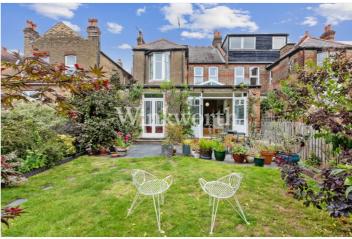

Stepping outside, the property comes with a private south-facing rear garden that extends 78' in length. It is a green oasis filled with mature plants, shrubs, and fruit trees. At the front, you will find a private driveway with ample space for several vehicles.