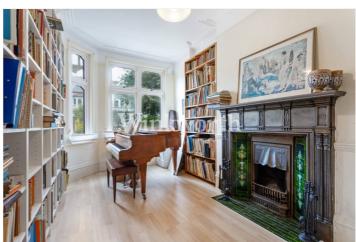

You access the property via a private entrance into 1347 Sq.Ft impressive living accommodation filled with a wealth of character features including high corniced ceilings, cast iron fireplaces, stained glass windows and a striking tessellated tiled hallway.

The heart of this home is a stunning 43' long open-plan area that seamlessly combines a spacious reception and dining area with a well-appointed kitchen. Natural light pours in through a large ceiling lantern, and at the end of the kitchen, stained glass French doors open to the rear garden.