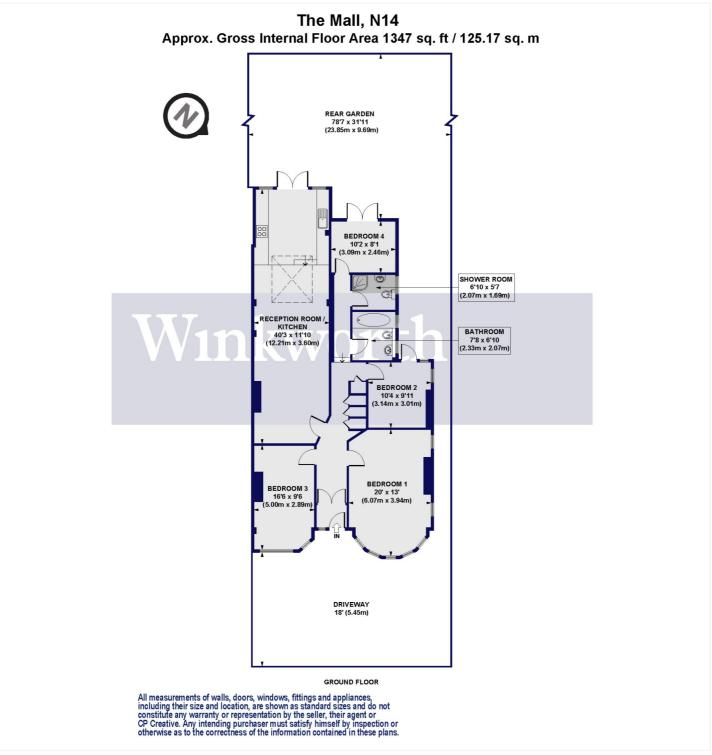

You access the property via a private entrance into 1347 Sq.Ft impressive living accommodation filled with a wealth of character features including high corniced ceilings, cast iron fireplaces, stained glass windows and a striking tessellated tiled hallway.

The heart of this home is a stunning 43' long open-plan area that seamlessly combines a spacious reception and dining area with a well-appointed kitchen. Natural light pours in through a large ceiling lantern, and at the end of the kitchen, stained glass French doors open to the rear garden.

The bedrooms are generously sized. The principal bedroom stands out with its large bay window and a grand fireplace flanked by two stained glass windows. There is also a family bathroom and a separate shower room.

Stepping outside, the property comes with a private south-facing rear garden that extends 78' in length. It is a green oasis filled with mature plants, shrubs, and fruit trees. At the front, you will find a private driveway with ample space for several vehicles.

• Council Tax: London Borough of Enfield - Band E

Tenure: Share of Freehold

• Underlying Lease Term: Approximately 941 Years Remaining

Ground Rent: N/AService Charge: N/A

This floorplan is for illustration purposes only and is not to scale. The position and size of doors, windows, appliances and other features are approximate.