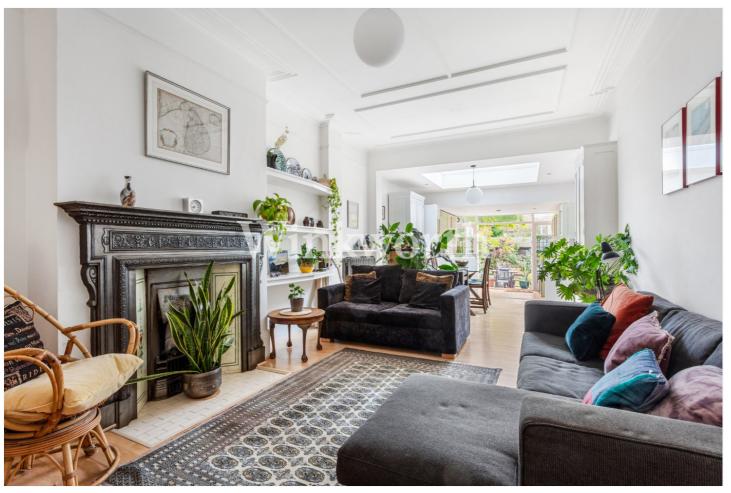

## **DESCRIPTION:**

A rarely available and beautifully presented four-bedroom conversion spanning the entire ground floor of a double-fronted, semi-detached Edwardian house, with a large south-facing rear garden, situated one of Southgate's most prestigious roads.

You access the property via a private entrance into 1347 Sq.Ft impressive living accommodation filled with a wealth of character features including high corniced ceilings, cast iron fireplaces, stained glass windows and a striking tessellated tiled hallway.

The bedrooms are generously sized. The principal bedroom stands out with its large bay window and a grand fireplace flanked by two stained glass windows. There is also a family bathroom and a separate shower room.

This property has been meticulously maintained, preserving its original charm while adding modern upgrades such as hardwood double-glazed windows, doors with stained glass inserts, and cast-iron radiators. To truly appreciate the scale and character of this exceptional property, we recommend an internal viewing.