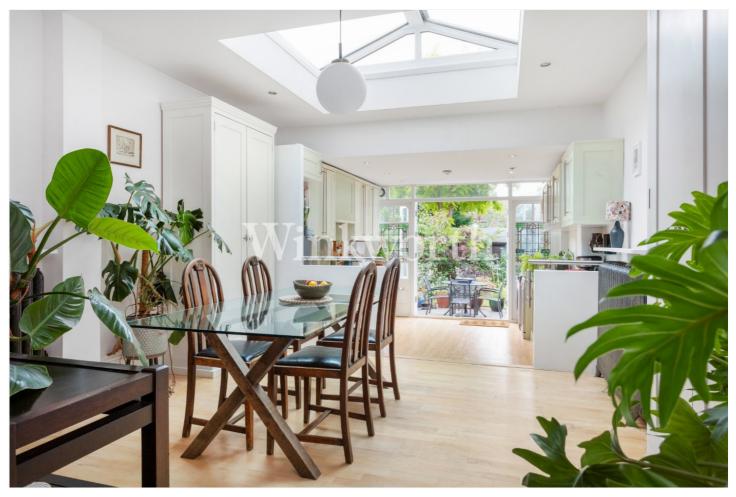

The heart of this home is a stunning 43' long open-plan area that seamlessly combines a spacious reception and dining area with a well-appointed kitchen. Natural light pours in through a large ceiling lantern, and at the end of the kitchen, stained glass French doors open to the rear garden.