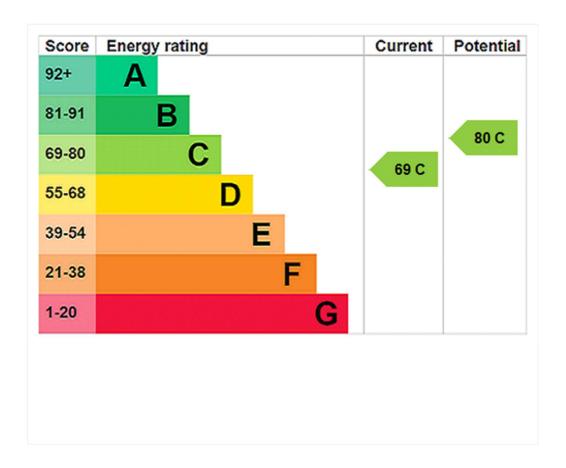

## Council Tax Band: D

Where no figures are shown, we have been unable to ascertain the information. All figures that are shown were correct at the time of printing.

Where no figures are shown, we have been unable to ascertain the information. All figures that are shown were correct at the time of printing.