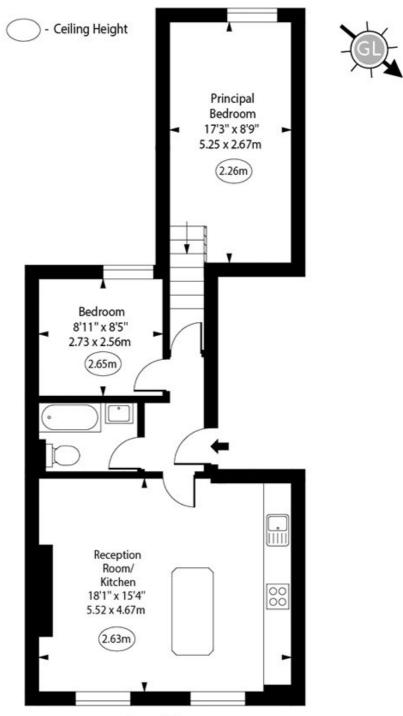

## SHIRLAND ROAD, W9 £515,000 LEASEHOLD

A bright, well-proportioned (approx. 595 sq ft) two-bedroom second floor apartment located in the heart of this sought after area ready for immediate occupation. The apartment boasts a large open plan kitchen/reception room, with large windows offering a wealth of natural light, two double bedrooms and a bathroom suite. Shirland Road is situated close to all the amenities offered by this fashionable are including local shops, cafes, Paddington Recreation Ground with amazing sport's facilities, tennis courts, running track and approximately 0.5 Miles from Maida Vale Underground Station (Bakerloo Line)

Two Bedrooms | Bathroom | Reception Room/Kitchen | Residents Parking | Leasehold

for every step...

## Shirland Road, W9

Second Floor

Approx Gross Internal Area

595 Sq Ft - 55.28 Sq M

For Illustration Purposes Only - Not To Scale www.goldlens.co.uk Ref. No. 026216R

Tenure: Leasehold

**Term:** Expires - 01/01/2109