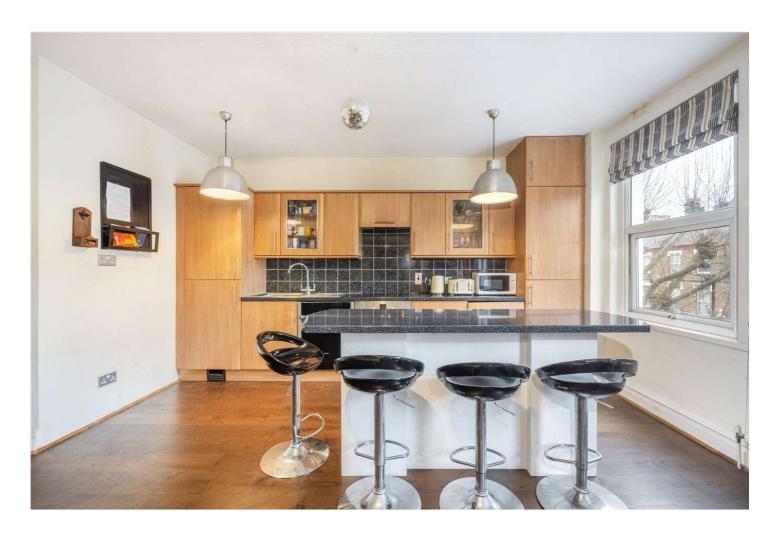

## SHIRLAND ROAD, W9 £515,000 LEASEHOLD

A bright, well-proportioned (approx. 595 sq ft) two-bedroom second floor apartment located in the heart of this sought after area ready for immediate occupation. The apartment boasts a large open plan kitchen/reception room, with large windows offering a wealth of natural light, two double bedrooms and a bathroom suite. Shirland Road is situated close to all the amenities offered by this fashionable are including local shops, cafes, Paddington Recreation Ground with amazing sport's facilities, tennis courts, running track and approximately 0.5 Miles from Maida Vale Underground Station (Bakerloo Line)

Two Bedrooms | Bathroom | Reception Room/Kitchen | Residents Parking | Leasehold

for every step...