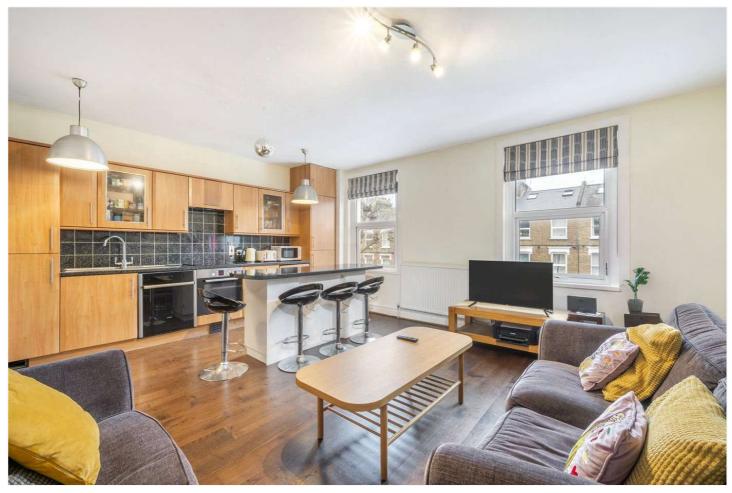

## SHIRLAND ROAD, W9 £515,000 LEASEHOLD

A bright, well-proportioned (approx. 595 sq ft) two-bedroom second floor apartment located in the heart of this sought after area ready for immediate occupation. The apartment boasts a large open plan kitchen/reception room, with large windows offering a wealth of natural light, two double bedrooms and a bathroom suite. Shirland Road is situated close to all the amenities offered by this fashionable are including local shops, cafes, Paddington Recreation Ground with amazing sport's facilities, tennis courts, running track and approximately 0.5 Miles from Maida Vale Underground Station (Bakerloo Line)

Two Bedrooms | Bathroom | Reception Room/Kitchen | Residents Parking | Leasehold

for every step...