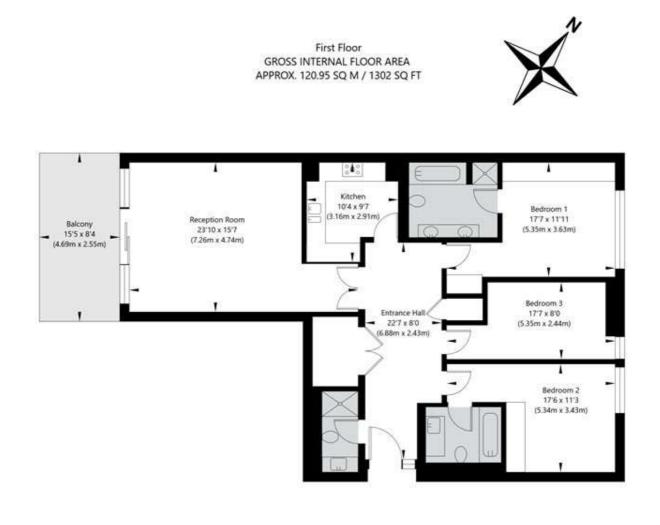

### Pavilion Apartments, St John's Wood Road, London NW8 7HB

APPROXIMATE GROSS INTERNAL FLOOR AREA 120.95 SQ M / 1302 SQ FT THIS FLOOR PLAN IS FOR ILLUSTRATIVE PURPOSES ONLY AND SHOULD BE USED FOR THIS PURPOSE BY PROSPECTIVE APPLICANTS AS ITS NOT TO SCALE.