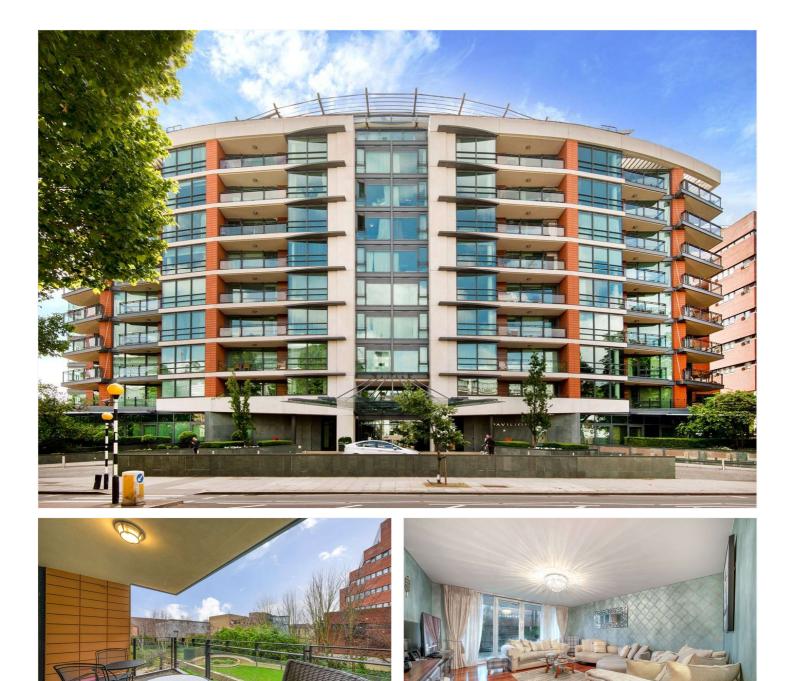

## PAVILION APARTMENTS, ST JOHN'S WOOD, LONDON, NW8 **€1,750,000** LEASEHOLD

Set on the first-floor of this prestigious portered development is this superb three-double bedroom apartment which offers a delightful aspect over communal gardens from a private balcony and is presented in good order throughout. The flat benefits from comfort cooling throughout, two en-suite bathrooms (with under-floor heating) a guest WC, oak wooden floors a fully fitted kitchen with stone counter-tops and a secure underground allocated parking space. The property is currently tenanted until October 2025, so immediate occupation might not be readily available.

Three Bedrooms I Two En-suite Bathrooms I Shower Room I Separate Kitchen I Reception Room I Private Balcony I Passenger Lifts I Communal Gardens I Comfort Cooling I Allocated Parking Space I Leasehold