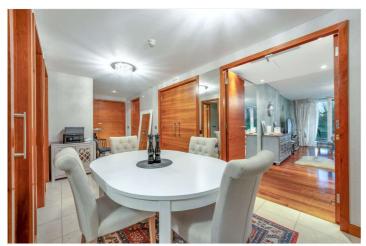

## PAVILION APARTMENTS, ST JOHN'S WOOD, LONDON, NW8 **€1,750,000** LEASEHOLD

Set on the first-floor of this prestigious portered development is this superb three-double bedroom apartment which offers a delightful aspect over communal gardens from a private balcony and is presented in good order throughout. The flat benefits from comfort cooling throughout, two en-suite bathrooms (with under-floor heating) a guest WC, oak wooden floors a fully fitted kitchen with stone counter-tops and a secure underground allocated parking space. The property is currently tenanted until October 2025, so immediate occupation might not be readily available.