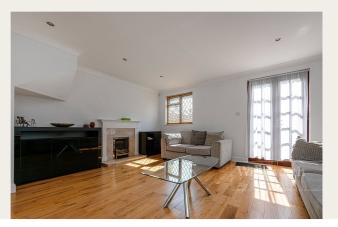

### **DESCRIPTION**

A great opportunity to purchase this lovely family home, spread over 923 sqft.

Upon entry, the ground floor comprises of the kitchen located to the front of the property, with ample cupboard and counter space, as well as room for a table. The reception and dining room are located to the rear of the property, providing direct access on to the private rear garden. The garden is South-East facing and is therefore a great suntrap. It has recently had a newly tiled patio, with the remainder of the garden with astro turf for low maintenance. Additionally, there is a guest WC on the ground floor.