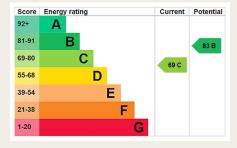

#### MATERIAL INFO

Tenure: Freehold

Council Tax Band: E (Brent).

**EPC** rating: C

Total Area: 85.7 m<sup>2</sup> ... 923 ft<sup>2</sup> (excluding garden)

All measurements are approximate and for display purposes only