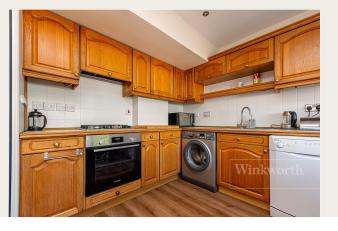

### **DESCRIPTION**

A great opportunity to purchase this lovely family home, spread over 923 sqft.

Upon entry, the ground floor comprises of the kitchen located to the front of the property, with ample cupboard and counter space, as well as room for a table. The reception and dining room are located to the rear of the property, providing direct access on to the private rear garden. The garden is South-East facing and is therefore a great suntrap. It has recently had a newly tiled patio, with the remainder of the garden with astro turf for low maintenance. Additionally, there is a guest WC on the ground floor.