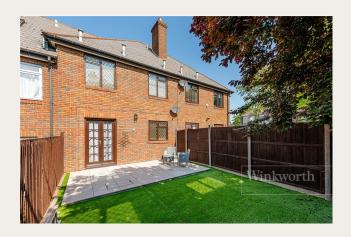

### **DESCRIPTION**

A great opportunity to purchase this lovely family home, spread over 923 sqft.

Upon entry, the ground floor comprises of the kitchen located to the front of the property, with ample cupboard and counter space, as well as room for a table. The reception and dining room are located to the rear of the property, providing direct access on to the private rear garden. The garden is South-East facing and is therefore a great suntrap. It has recently had a newly tiled patio, with the remainder of the garden with astro turf for low maintenance. Additionally, there is a guest WC on the ground floor.