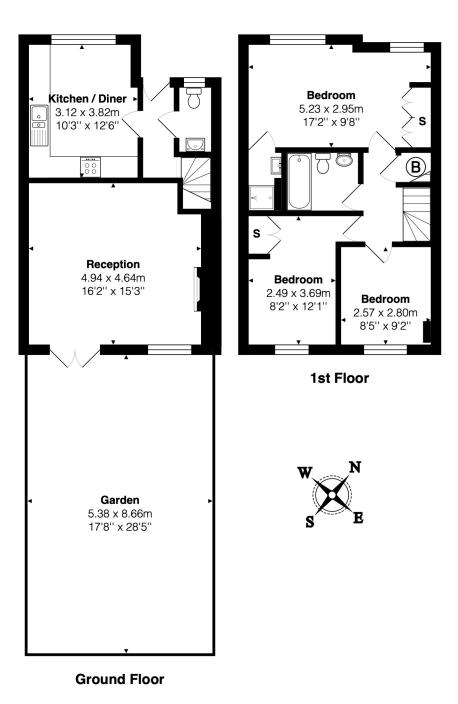

### **DESCRIPTION**

A great opportunity to purchase this lovely family home, spread over 923 sqft.

Upon entry, the ground floor comprises of the kitchen located to the front of the property, with ample cupboard and counter space, as well as room for a table. The reception and dining room are located to the rear of the property, providing direct access on to the private rear garden. The garden is South-East facing and is therefore a great suntrap. It has recently had a newly tiled patio, with the remainder of the garden with astro turf for low maintenance. Additionally, there is a guest WC on the ground floor.

The first floor offers three generously sized bedrooms (one with ensuite shower room), and main family bathroom. The bathroom is a tiled three piece suite

Overall, the property is offered in great condition and further benefits to include off street/driveway parking, and no upper-chain.

#### MATERIAL INFO

Tenure: Freehold

Council Tax Band: E (Brent).

**EPC** rating: C

Total Area: 85.7 m<sup>2</sup> ... 923 ft<sup>2</sup> (excluding garden)

All measurements are approximate and for display purposes only