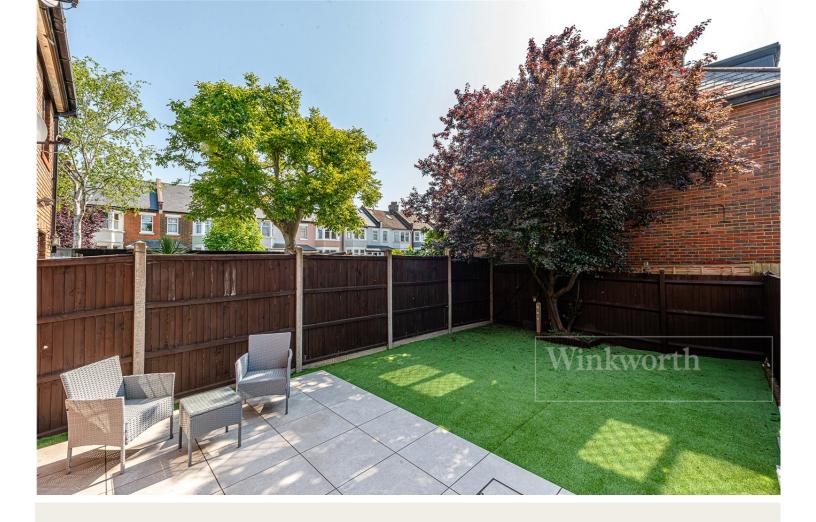

### **DESCRIPTION**

A great opportunity to purchase this lovely family home, spread over 923 sqft.

Upon entry, the ground floor comprises of the kitchen located to the front of the property, with ample cupboard and counter space, as well as room for a table. The reception and dining room are located to the rear of the property, providing direct access on to the private rear garden. The garden is South-East facing and is therefore a great suntrap. It has recently had a newly tiled patio, with the remainder of the garden with astro turf for low maintenance. Additionally, there is a guest WC on the ground floor.