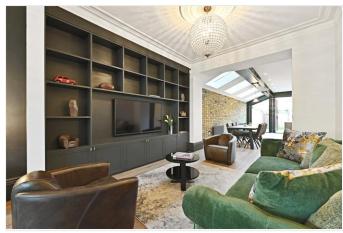

## **DESCRIPTION**

Immaculately presented throughout, the house has undergone a complete renovation, combining both traditional and contemporary styles. Accommodation on the ground floor comprises entrance hall, cloakroom, double reception room and extended kitchen/family room which in turn leads to a private read garden. The first floor offers the main bedroom with ensuite bathroom, a further double bedroom, bathroom and utility room, whilst the second floor offers two further bedrooms and shower room. Throughout the house is a range of integrated bespoke wardrobes and cupboards, plus the benefit of eaves storage. A perfect family home ready to move in to.