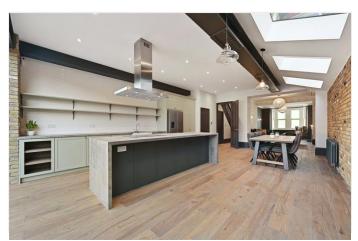

## **DESCRIPTION**

Immaculately presented throughout, the house has undergone a complete renovation, combining both traditional and contemporary styles. Accommodation on the ground floor comprises entrance hall, cloakroom, double reception room and extended kitchen/family room which in turn leads to a private read garden. The first floor offers the main bedroom with ensuite bathroom, a further double bedroom, bathroom and utility room, whilst the second floor offers two further bedrooms and shower room. Throughout the house is a range of integrated bespoke wardrobes and cupboards, plus the benefit of eaves storage. A perfect family home ready to move in to.