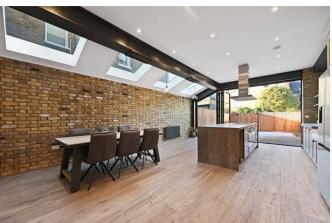

## **DESCRIPTION**

Immaculately presented throughout, the house has undergone a complete renovation, combining both traditional and contemporary styles. Accommodation on the ground floor comprises entrance hall, cloakroom, double reception room and extended kitchen/family room which in turn leads to a private read garden. The first floor offers the main bedroom with ensuite bathroom, a further double bedroom, bathroom and utility room, whilst the second floor offers two further bedrooms and shower room. Throughout the house is a range of integrated bespoke wardrobes and cupboards, plus the benefit of eaves storage. A perfect family home ready to move in to.