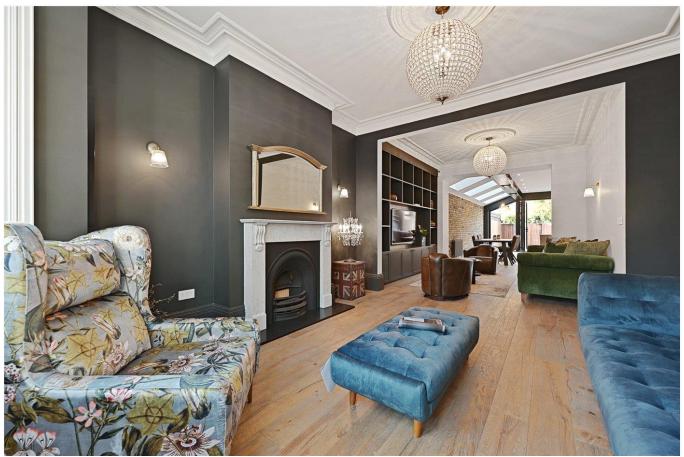

## **DESCRIPTION**

Immaculately presented throughout, the house has undergone a complete renovation, combining both traditional and contemporary styles. Accommodation on the ground floor comprises entrance hall, cloakroom, double reception room and extended kitchen/family room which in turn leads to a private read garden. The first floor offers the main bedroom with ensuite bathroom, a further double bedroom, bathroom and utility room, whilst the second floor offers two further bedrooms and shower room. Throughout the house is a range of integrated bespoke wardrobes and cupboards, plus the benefit of eaves storage. A perfect family home ready to move in to.