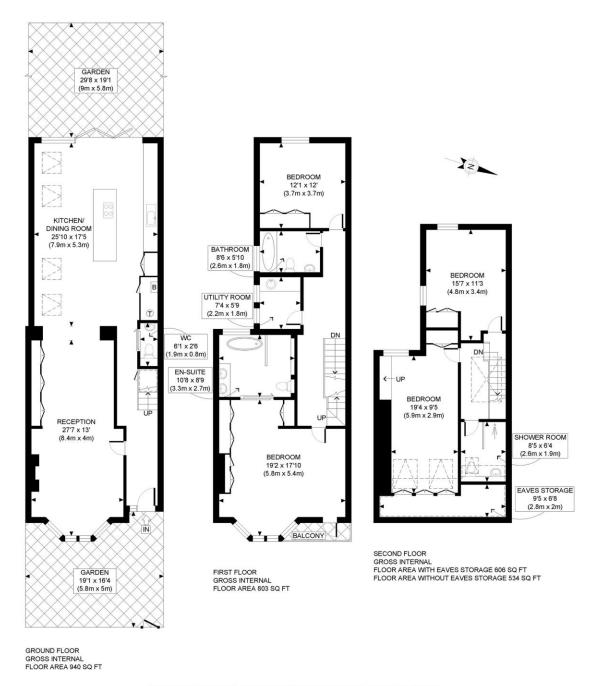

## **DESCRIPTION**

Immaculately presented throughout, the house has undergone a complete renovation, combining both traditional and contemporary styles. Accommodation on the ground floor comprises entrance hall, cloakroom, double reception room and extended kitchen/family room which in turn leads to a private read garden. The first floor offers the main bedroom with ensuite bathroom, a further double bedroom, bathroom and utility room, whilst the second floor offers two further bedrooms and shower room. Throughout the house is a range of integrated bespoke wardrobes and cupboards, plus the benefit of eaves storage. A perfect family home ready to move in to.

## LOCAL AUTHORITY

Ealing Council

**TENURE** Freehold.

PRICE: £1,750,000 Freehold

APPROX. GROSS INTERNAL FLOOR AREA WITH EAVES STORAGE: 2349 SQ FT/ 218 SQM APPROX. GROSS INTERNAL FLOOR AREA WITHOUT EAVES STORAGE: 2277 SQ FT/ 212 SQM

This plan is for illustrative purposes only and should be used as such by any prospective client.

Whilst every attempt has been made to ensure the accuracy of the Floor Plan contained here, measurements of the doors, windows, rooms and any other items are approximate and no responsibility is taken for any errors, omissions, or misstatement.