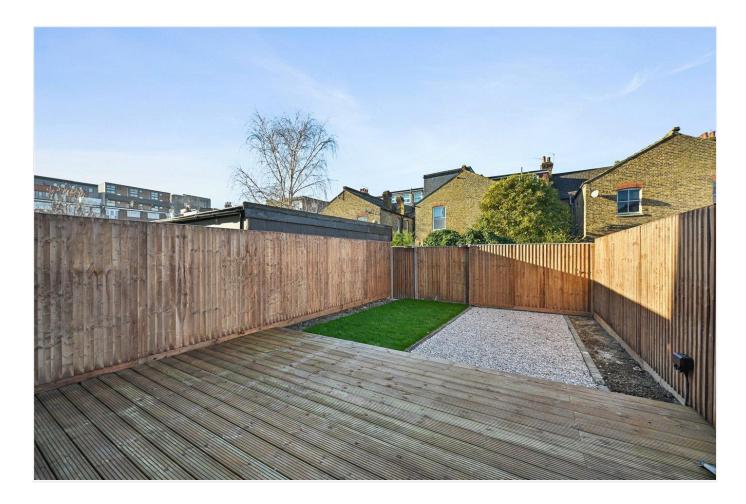

## **DESCRIPTION**

Immaculately presented throughout, the house has undergone a complete renovation, combining both traditional and contemporary styles. Accommodation on the ground floor comprises entrance hall, cloakroom, double reception room and extended kitchen/family room which in turn leads to a private read garden. The first floor offers the main bedroom with ensuite bathroom, a further double bedroom, bathroom and utility room, whilst the second floor offers two further bedrooms and shower room. Throughout the house is a range of integrated bespoke wardrobes and cupboards, plus the benefit of eaves storage. A perfect family home ready to move in to.