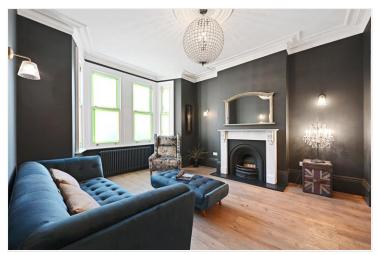

## **DESCRIPTION**

Immaculately presented throughout, the house has undergone a complete renovation, combining both traditional and contemporary styles. Accommodation on the ground floor comprises entrance hall, cloakroom, double reception room and extended kitchen/family room which in turn leads to a private read garden. The first floor offers the main bedroom with ensuite bathroom, a further double bedroom, bathroom and utility room, whilst the second floor offers two further bedrooms and shower room. Throughout the house is a range of integrated bespoke wardrobes and cupboards, plus the benefit of eaves storage. A perfect family home ready to move in to.