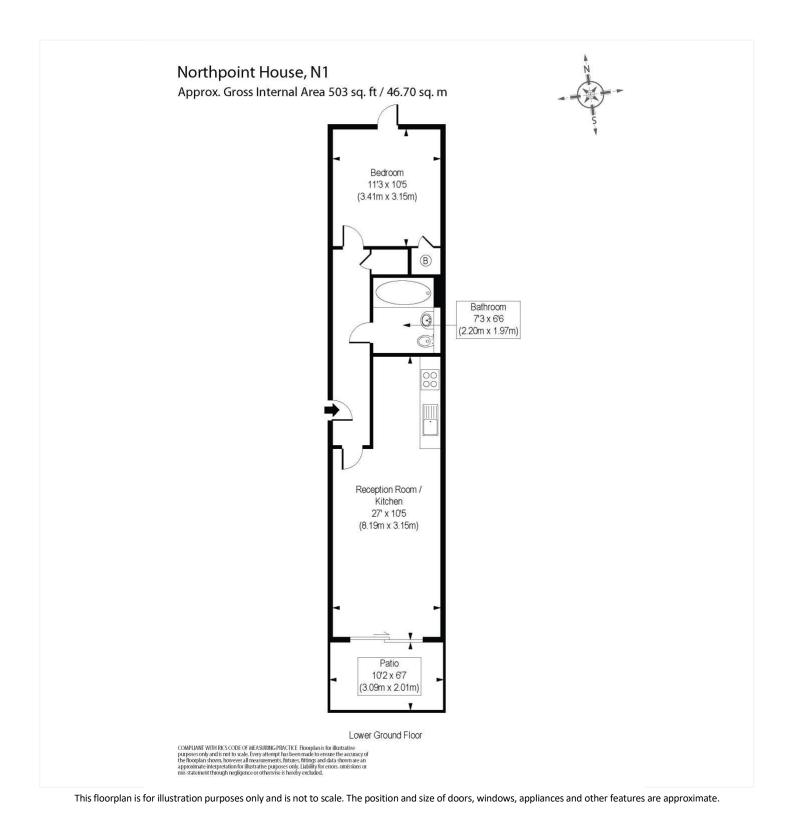

NORTHPOINT HOUSE, ESSEX ROAD, LONDON, N1 **£375,000 leasehold** 

## **DESCRIPTION:**

A stunning, one bedroom apartment positioned moments from a plethora of transport links and local amenities. The property comprises of a social, open-plan kitchen/reception room creating the perfect entertaining space, double bedroom leading out to private patio and modern bathroom. The building benefits from lift access, communal bike storage and is ideal for a couple.