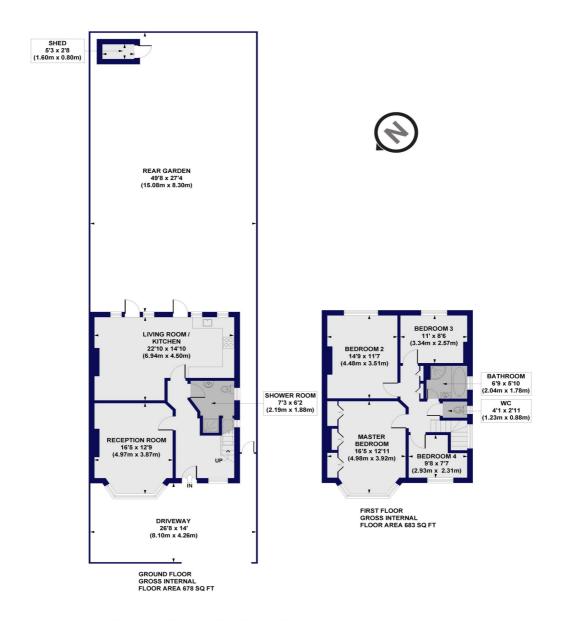

## Wentworth Park, N3 Approx. Gross Internal Floor Area 1375 sq. ft / 127.71 sq. m

All measurements of walls, doors, windows, fittings and appliances, including their size and location, are shown as standard sizes and do not constitute any warranty or representation by the seller, their agent or CP Creative. Any intending purchaser must satisfy himself by inspection or otherwise as to the correctness of the information contained in these plans. This plan is for illustrative purposes only and should be used as such by any prospective purchasers.