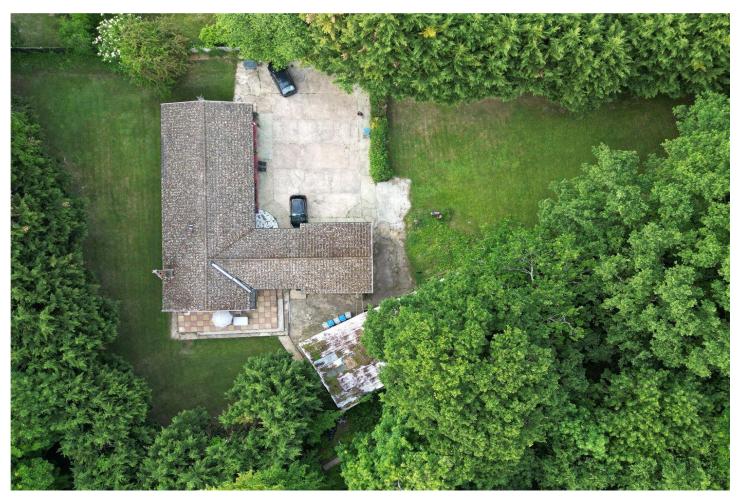

## SUBSTANTIAL DEVELOPMENT PLOT WITH DETACHED BUNGALOW, OUTBUILDING & GARAGE SURROUNDED BY GREEN OPEN SPACE

Kingsbury | 020 8204 0000 | kingsbury@winkworth.co.uk

A rare and exciting opportunity to acquire a significant development plot offering huge potential. Set amidst an abundance of open green space, this expansive site includes a detached five-bedroom bungalow, a large, and a versatile outbuilding—all set on an impressively sized plot. The property presents an exceptional prospect for developers, investors, or those looking to create a bespoke home (STPP), with ample space for redevelopment or extension. Enjoying a peaceful and scenic setting within reach of local amenities and transport links, this plot combines the best of both worlds. Opportunities of this scale and flexibility in the area are rarely available. Early enquiry is highly recommended to avoid disappointment.