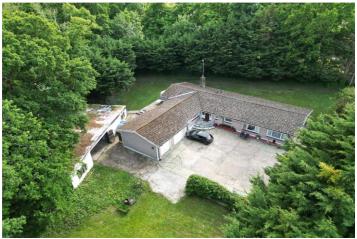

## SUBSTANTIAL DEVELOPMENT PLOT WITH DETACHED BUNGALOW, OUTBUILDING & GARAGE SURROUNDED BY GREEN OPEN SPACE

Kingsbury | 020 8204 0000 | kingsbury@winkworth.co.uk

A rare and exciting opportunity to acquire a significant development plot offering huge potential. Set amidst an abundance of open green space, this expansive site includes a detached five-bedroom bungalow, a large, and a versatile outbuilding—all set on an impressively sized plot. The property presents an exceptional prospect for developers, investors, or those looking to create a bespoke home (STPP), with ample space for redevelopment or extension. Enjoying a peaceful and scenic setting within reach of local amenities and transport links, this plot combines the best of both worlds. Opportunities of this scale and flexibility in the area are rarely available. Early enquiry is highly recommended to avoid disappointment.