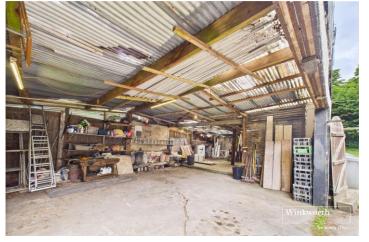

## SUBSTANTIAL DEVELOPMENT PLOT WITH DETACHED BUNGALOW, OUTBUILDING & GARAGE SURROUNDED BY GREEN OPEN SPACE

Kingsbury | 020 8204 0000 | kingsbury@winkworth.co.uk

A rare and exciting opportunity to acquire a significant development plot offering huge potential. Set amidst an abundance of open green space, this expansive site includes a detached five-bedroom bungalow, a large, and a versatile outbuilding—all set on an impressively sized plot. The property presents an exceptional prospect for developers, investors, or those looking to create a bespoke home (STPP), with ample space for redevelopment or extension. Enjoying a peaceful and scenic setting within reach of local amenities and transport links, this plot combines the best of both worlds. Opportunities of this scale and flexibility in the area are rarely available. Early enquiry is highly recommended to avoid disappointment.