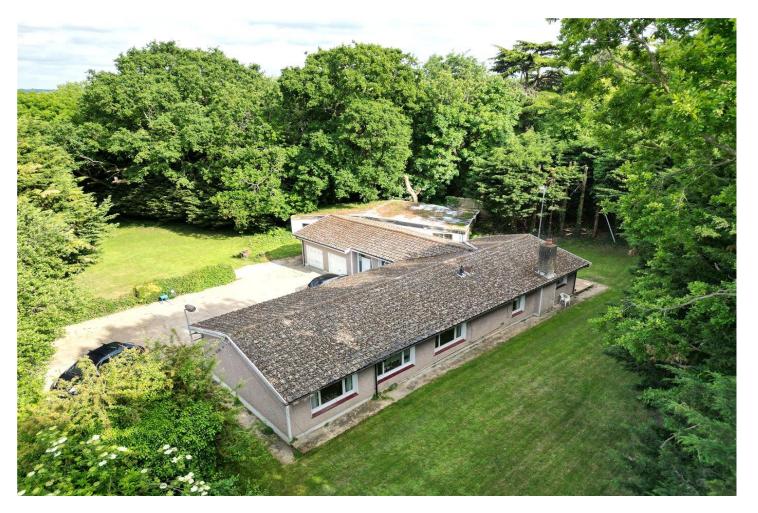

## SUBSTANTIAL DEVELOPMENT PLOT WITH DETACHED BUNGALOW, OUTBUILDING & GARAGE SURROUNDED BY GREEN OPEN SPACE

Kingsbury | 020 8204 0000 | kingsbury@winkworth.co.uk

A rare and exciting opportunity to acquire a significant development plot offering huge potential. Set amidst an abundance of open green space, this expansive site includes a detached five-bedroom bungalow, a large, and a versatile outbuilding—all set on an impressively sized plot. The property presents an exceptional prospect for developers, investors, or those looking to create a bespoke home (STPP), with ample space for redevelopment or extension. Enjoying a peaceful and scenic setting within reach of local amenities and transport links, this plot combines the best of both worlds. Opportunities of this scale and flexibility in the area are rarely available. Early enquiry is highly recommended to avoid disappointment.