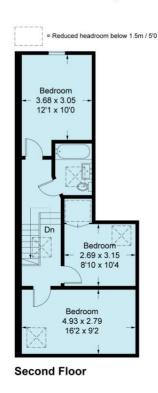

#### Arodene Road, SW2

Approximate Gross Internal Area = 93.0 sq m / 1001 sq ft

Ground Floor First Floor

This plan is for layout guidance only. Not drawn to scale unless stated. Windows and door openings are approximate. Whilst every care is taken in the preparation of this plan, please check all dimensions, shapes and compass bearings before making any decisions reliant upon them. (ID279695)

This floorplan is for illustration purposes only and is not to scale. The position and size of doors, windows, appliances and other features are approximate.

| Tenure: |  |
|---------|--|
| Term:   |  |