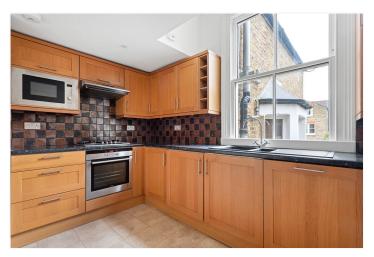

#### **DESCRIPTION:**

This exceptional three double bedroom, split level, Victorian conversion is located on a quiet, tree-lined residential street in Brixton just off Josephine Avenue. Close to all the amenities of Brixton including Brixton tube station and the lovely Brockwell Park. The first floor of this charming apartment has a large reception room to front with a bright bay window and fireplace. At the rear of the property there is a good-sized kitchen/diner with modern fitted wall and base units. On the second floor there are three double bedrooms and a family bathroom with a shower over the bath. This property retains plenty of period features and has been recently refurbished by the current owner to a high standard.

#### AT A GLANCE

- Victorian conversion
- Split level
- Three double bedrooms
- Reception
- Kitchen/diner
- Family bathroom
- Ample storage
- Long lease
- Recently refurbished to a high standard