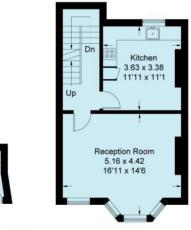

#### Arodene Road, SW2

Approximate Gross Internal Area = 93.0 sq m / 1001 sq ft

Ground Floor First Floor

This plan is for layout guidance only. Not drawn to scale unless stated. Windows and door openings are approximate. Whilst every care is taken in the preparation of this plan, please check all dimensions, shapes and compass bearings before making any decisions reliant upon them. (ID279695)

This floorplan is for illustration purposes only and is not to scale. The position and size of doors, windows, appliances and other features are approximate.

| Tenure: |  |
|---------|--|
| Term:   |  |