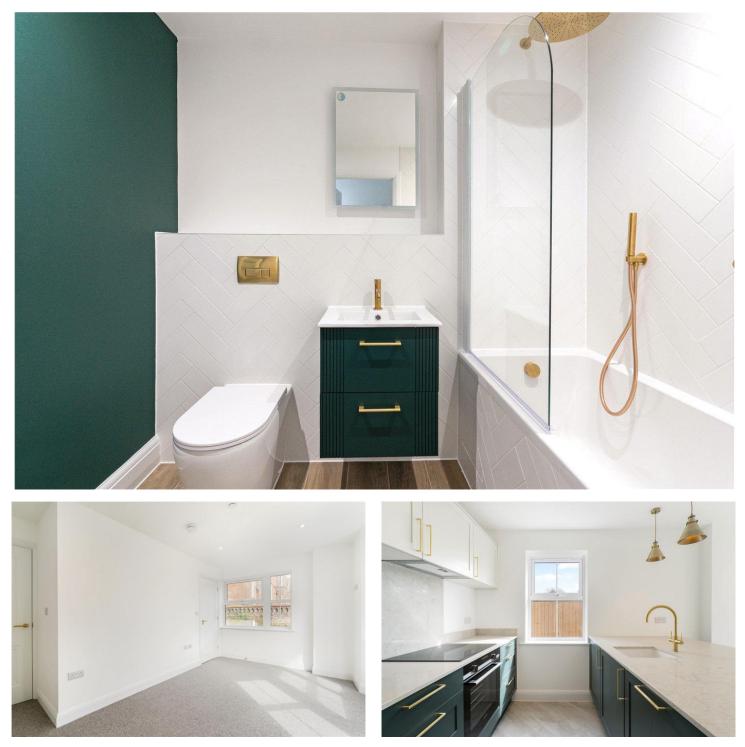

The lounge is open plan making this a sociable room with a designer fully fitted kitchen which includes premium integrated appliances, shaker style matt finish cupboard and drawer units and 20mm Quartz worktops. The lounge area opens onto the private southerly aspect balcony which enjoys panoramic uninterrupted sea views.

Both bedrooms are double rooms with the master benefiting from a luxury en-suite with premium porcelain tiles, a designer vanity unit and wall hung toilet.

There is also a stunning designer bathroom accessed from the hallway finished in a matching style to the en-suite with a bath and rain shower above.