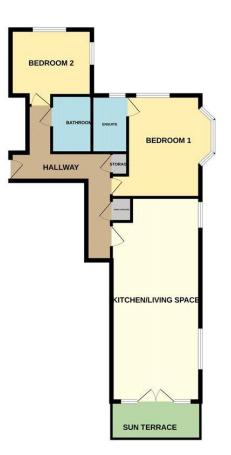

#### DESCRIPTION

The apartment is accessed via either the secure communal entrance or from the underground parking where there is a lift or stairs to the ground floor hallways.

Located on the south east corner of the building, the apartment is incredibly bright and has a dual aspect with principle rooms enjoying views over the sea or the beautiful manicured grounds of the adjacent property.

The lounge is open plan making this a sociable room with a designer fully fitted kitchen which includes premium integrated appliances, shaker style matt finish cupboard and drawer units and 20mm Quartz worktops. The lounge area opens onto the private southerly aspect balcony which enjoys panoramic uninterrupted sea views.

Both bedrooms are double rooms with the master benefiting from a luxury en-suite with premium porcelain tiles, a designer vanity unit and wall hung toilet.

There is also a stunning designer bathroom accessed from the hallway finished in a matching style to the en-suite with a bath and rain shower above.

GROUND FLOOR 826 sq.ft. (76.7 sq.m.) approx.

If you are considering purchasing this property as a 'buy to let' investment, please contact a member of our Lettings team on 01202 767313 for a rental valuation