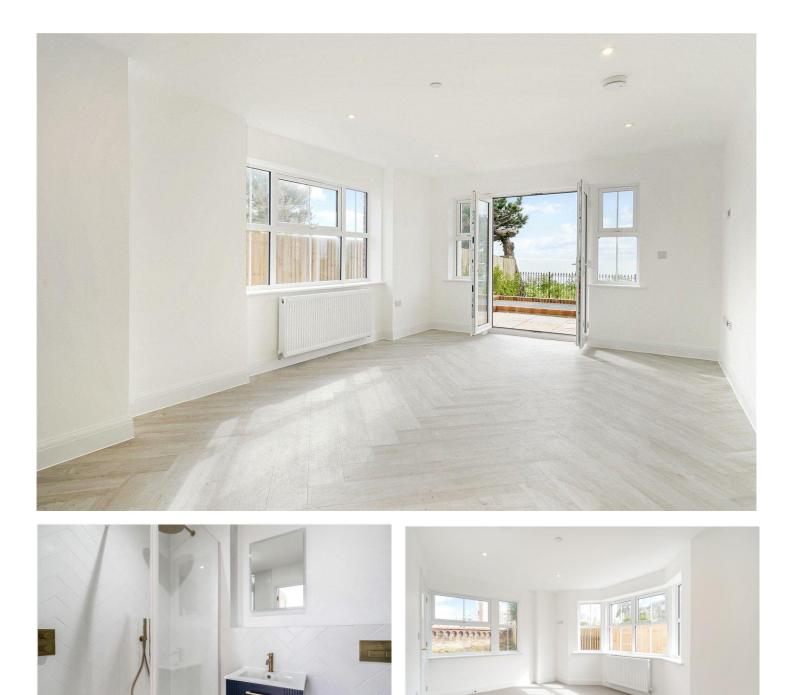

The lounge is open plan making this a sociable room with a designer fully fitted kitchen which includes premium integrated appliances, shaker style matt finish cupboard and drawer units and 20mm Quartz worktops. The lounge area opens onto the private southerly aspect balcony which enjoys panoramic uninterrupted sea views.

Both bedrooms are double rooms with the master benefiting from a luxury en-suite with premium porcelain tiles, a designer vanity unit and wall hung toilet.

There is also a stunning designer bathroom accessed from the hallway finished in a matching style to the en-suite with a bath and rain shower above.