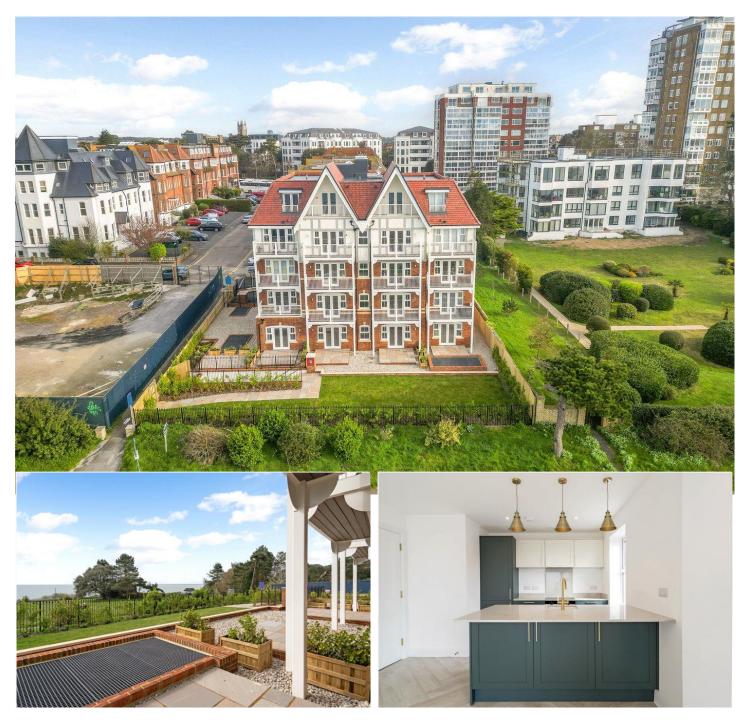

## WEST CLIFF GARDENS, WEST CLIFF, BOURNEMOUTH, DORSET, BH2

### £495,000 SHARE OF FREEHOLD

This brand new spacious ground floor apartment is situated directly on the cliff top on the West Cliff enjoying uninterrupted panoramic sea views. The accommodation includes two double bedrooms, an open plan lounge with fully fitted designer kitchen, a luxury en-suite shower room and fitted bathroom with stunning sanitary ware and porcelain tiles. The south facing patio overlooks the sea and there is underground resident's parking with electric charging points in the basement. Built by local award-winning builders AJC Group.

#### DESCRIPTION

The apartment is accessed via either the secure communal entrance or from the underground parking where there is a lift or stairs to the ground floor hallways.

Located on the south east corner of the building, the apartment is incredibly bright and has a dual aspect with principle rooms enjoying views over the sea or the beautiful manicured grounds of the adjacent property.

The lounge is open plan making this a sociable room with a designer fully fitted kitchen which includes premium integrated appliances, shaker style matt finish cupboard and drawer units and 20mm Quartz worktops. The lounge area opens onto the private southerly aspect balcony which enjoys panoramic uninterrupted sea views.

Both bedrooms are double rooms with the master benefiting from a luxury en-suite with premium porcelain tiles, a designer vanity unit and wall hung toilet.

There is also a stunning designer bathroom accessed from the hallway finished in a matching style to the en-suite with a bath and rain shower above.

There is resident's parking underground with a number of electric charging points. There is access from the development leading directly onto the cliff top and in turn, down to the award-winning sandy beaches. Bournemouth town centre and Westbourne Village are both within walking distance.