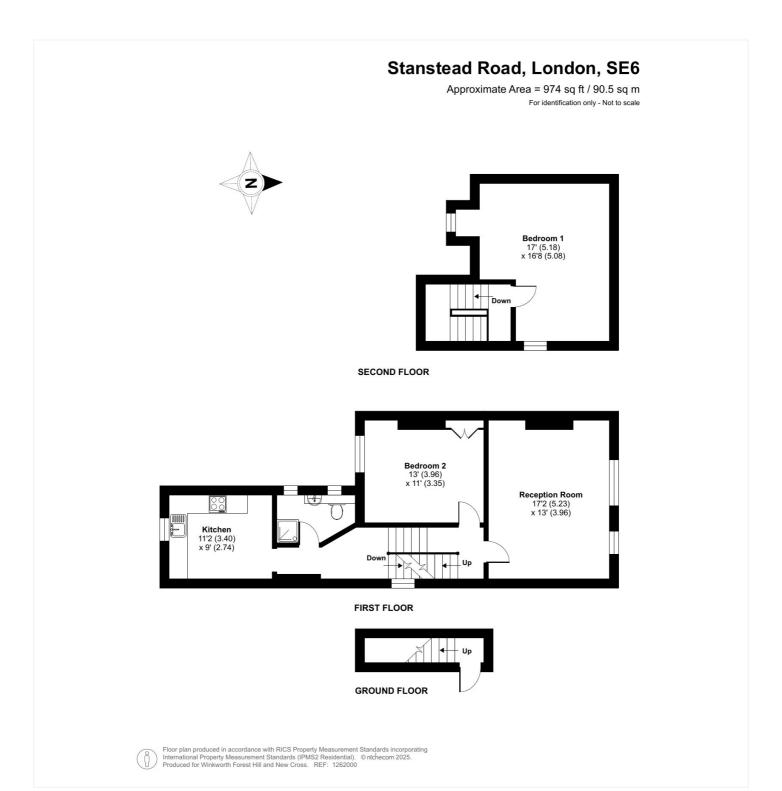

The first floor of the flat includes a large living area, providing ample room for both relaxing and entertaining. The separate kitchen is well-equipped and offers a functional space for cooking and meal preparation.

## **DESCRIPTION:**

This spacious two-bedroom split-level flat on Stanstead Road offers generous living space with plenty of natural light. The property features a large living area, separate kitchen, and two well-sized bedrooms across two floors. Ideally located just 0.5 miles from Forest Hill Station and 0.7 miles from the Horniman Museum and Gardens, it provides easy access to transport links and local amenities. A great choice for those seeking comfort and convenience in a vibrant area.

This floorplan is for illustration purposes only and is not to scale. The position and size of doors, windows, appliances and other features are approximate.

Tenure: Leasehold