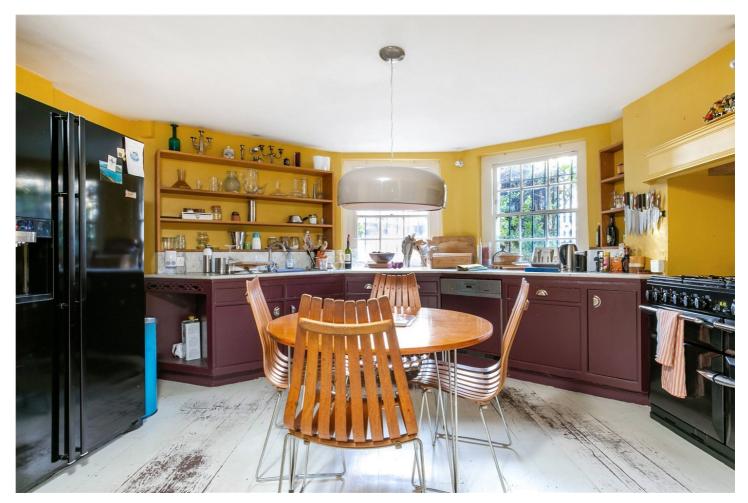

## **DESCRIPTION:**

A truly unique four bed house set on one of Islington's most desirable streets and has been finished to a truly exceptional standard throughout.

Built in the mid-1700s this substantial house retains many original period features. It is perfect for a family and offers two reception rooms, four bedrooms, spacious conservatory, large kitchen, lounge, and a mature private garden. There is ample built-in storage space, original period features including a marble counter kitchen and fire places. This highly desirable home has an abundance of charm and character.