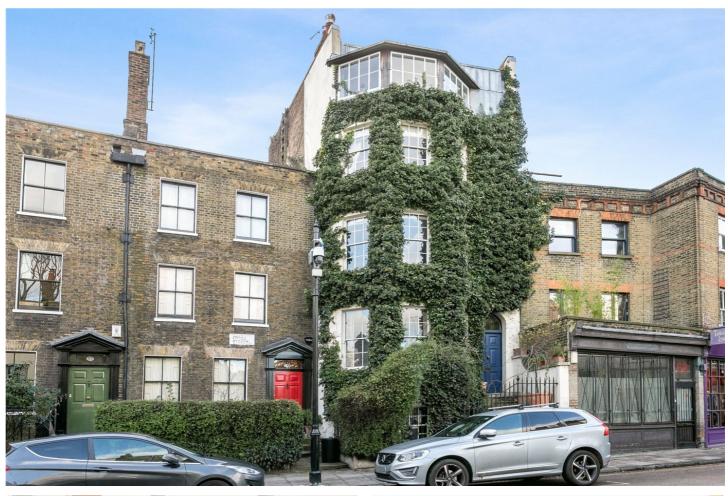

CROSS STREET, LONDON, N1 £9500 PER MONTH FURNISHED

## **DESCRIPTION:**

A truly unique four bed house set on one of Islington's most desirable streets and has been finished to a truly exceptional standard throughout.

Built in the mid-1700s this substantial house retains many original period features. It is perfect for a family and offers two reception rooms, four bedrooms, spacious conservatory, large kitchen, lounge, and a mature private garden. There is ample built-in storage space, original period features including a marble counter kitchen and fire places. This highly desirable home has an abundance of charm and character.

Cross Street is perfectly located for easy access for the City and West End and is set moments from the many bars, restaurants and boutique shops on Upper Street and Islington Square.

The property is equidistant to Highbury & Islington Station (Victoria line) and Angel Station (Northern line).