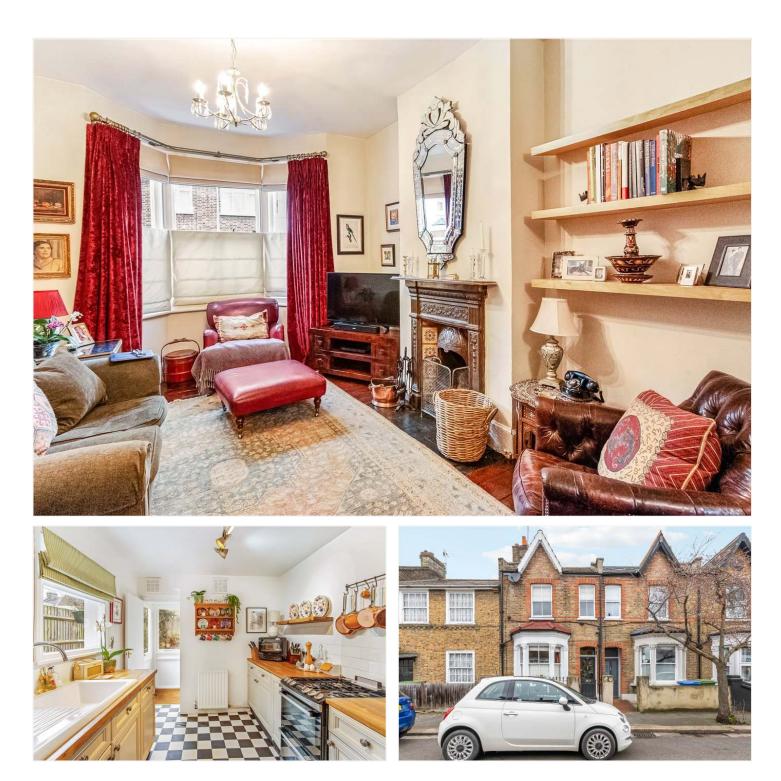

#### **DESCRIPTION:**

A charming two double bedroom house, situated on a guiet residential street in Nunhead. This wonderful, well-maintained home is offered to the market in great condition. Comprising a spacious double reception with original fireplace, wood floors and high ceilings. The property to rear boasts a spacious kitchen, complete with wooden worktops, lots of storage and leads out to a spacious, well-maintained garden to rear. The first floor comprises two spacious double bedrooms, and a large family bathroom, all presented to a high standard and boasting lots of charm and warmth. The property boasts the potential to be extended into the side return and rear, making it a very spacious three-bedroom family home. The location offers fantastic access to local amenities on Forest Hill Road, Nunhead Green, Bellenden Road and Lordship Lane. Transport links are provided via Nunhead for direct links to London Bridge, Brockley or Peckham • Close To Peckham Rye Rye for the overground or multiple bus links situated by Peckham Rye Park. School catchments are in abundance with the popular Ivydale Road (Outstanding) situated within a short five minute walk.

### **AT A GLANCE**

- Two Double Bedrooms
- Terraced House
- Spacious Kitchen
- **Double Reception Room**
- Large Family Bathroom
- Potential To Extend STPP
- Park
- **Great Transport Links**

This floorplan is for illustration purposes only and is not to scale. The position and size of doors, windows, appliances and other features are approximate.