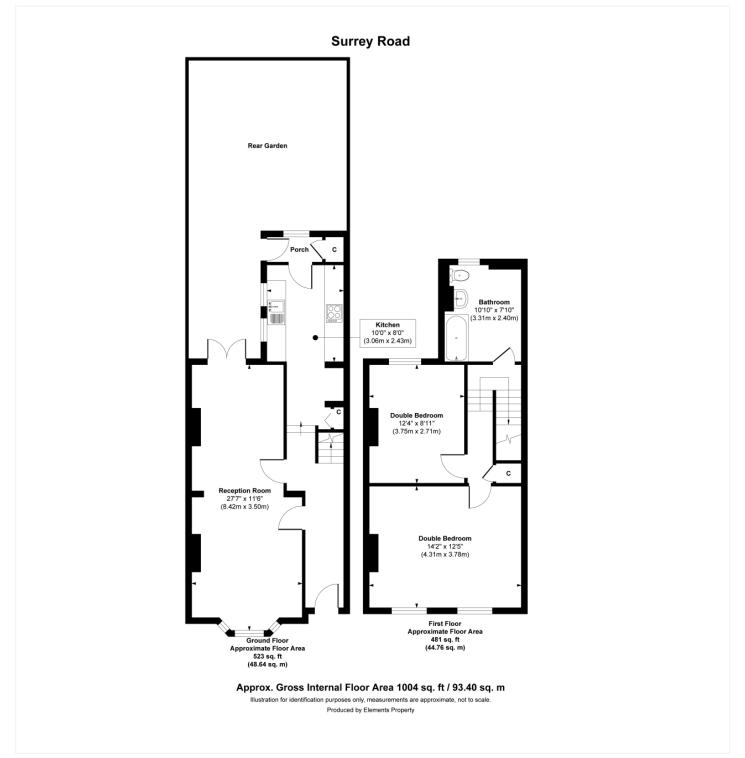

### **AT A GLANCE**

- Two Double Bedrooms
- Terraced House
- Spacious Kitchen
- **Double Reception Room**
- Large Family Bathroom
- Potential To Extend STPP
- Park
- **Great Transport Links**

This floorplan is for illustration purposes only and is not to scale. The position and size of doors, windows, appliances and other features are approximate.