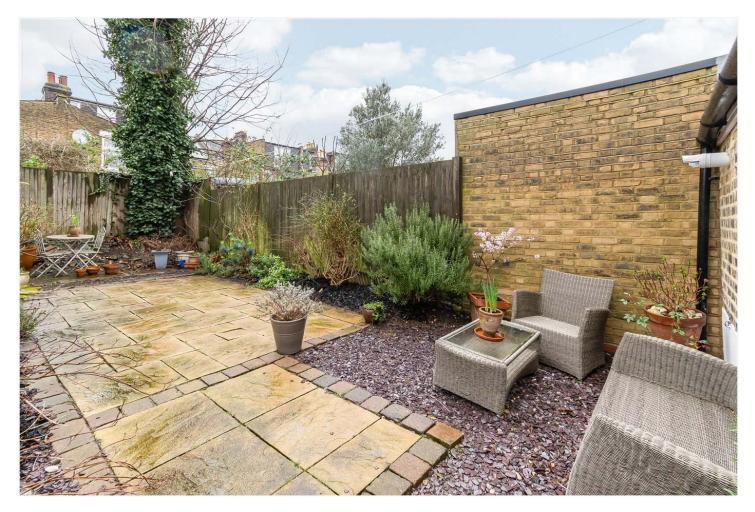

#### **DESCRIPTION:**

A charming two double bedroom house, situated on a guiet residential street in Nunhead. This wonderful, well-maintained home is offered to the market in great condition. Comprising a spacious double reception with original fireplace, wood floors and high ceilings. The property to rear boasts a spacious kitchen, complete with wooden worktops, lots of storage and leads out to a spacious, well-maintained garden to rear. The first floor comprises two spacious double bedrooms, and a large family bathroom, all presented to a high standard and boasting lots of charm and warmth. The property boasts the potential to be extended into the side return and rear, making it a very spacious three-bedroom family home. The location offers fantastic access to local amenities on Forest Hill Road, Nunhead Green, Bellenden Road and Lordship Lane. Transport links are provided via Nunhead for direct links to London Bridge, Brockley or Peckham • Close To Peckham Rye Rye for the overground or multiple bus links situated by Peckham Rye Park. School catchments are in abundance with the popular Ivydale Road (Outstanding) situated within a short five minute walk.