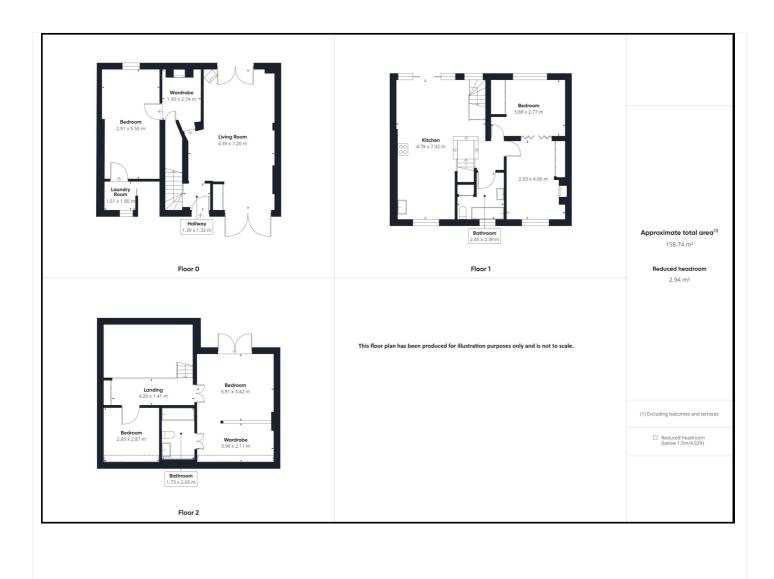

## ROSEMONT ROAD, NW3 £1,475,000 FREEHOLD

It has four bedrooms and two bathrooms, making it suitable for a family or individuals who need extra space. The property is set over the ground, first, and second floors, providing over 1,690 square feet of living space. There is a rear private garden, which is a valuable feature for outdoor enjoyment and relaxation. In addition to the private garden, the townhouse also offers the use of a terrace, which can be an excellent space for outdoor entertaining or enjoying the view.