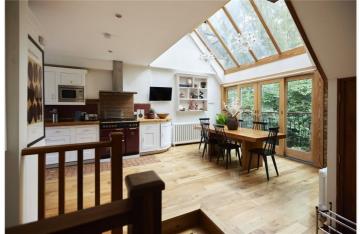

## ROSEMONT ROAD, NW3 £1,475,000 FREEHOLD

It has four bedrooms and two bathrooms, making it suitable for a family or individuals who need extra space. The property is set over the ground, first, and second floors, providing over 1,690 square feet of living space. There is a rear private garden, which is a valuable feature for outdoor enjoyment and relaxation. In addition to the private garden, the townhouse also offers the use of a terrace, which can be an excellent space for outdoor entertaining or enjoying the view.

Transport links are easily accessible, with Finchley Road (0.2 miles) and Finchley Road and Frognal (0.1 miles) stations nearby. These stations offer access to the Jubilee, Metropolitan, and Overground networks, providing convenient transportation options for residents. The property features a reception room, kitchen, and a roof terrace, which adds to its appeal and functionality.