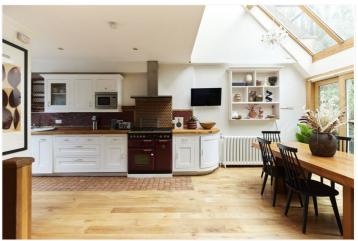

## ROSEMONT ROAD, NW3 £1,475,000 FREEHOLD

It has four bedrooms and two bathrooms, making it suitable for a family or individuals who need extra space. The property is set over the ground, first, and second floors, providing over 1,690 square feet of living space. There is a rear private garden, which is a valuable feature for outdoor enjoyment and relaxation. In addition to the private garden, the townhouse also offers the use of a terrace, which can be an excellent space for outdoor entertaining or enjoying the view.

Transport links are easily accessible, with Finchley Road (0.2 miles) and Finchley Road and Frognal (0.1 miles) stations nearby. These stations offer access to the Jubilee, Metropolitan, and Overground networks, providing convenient transportation options for residents. The property features a reception room, kitchen, and a roof terrace, which adds to its appeal and functionality.