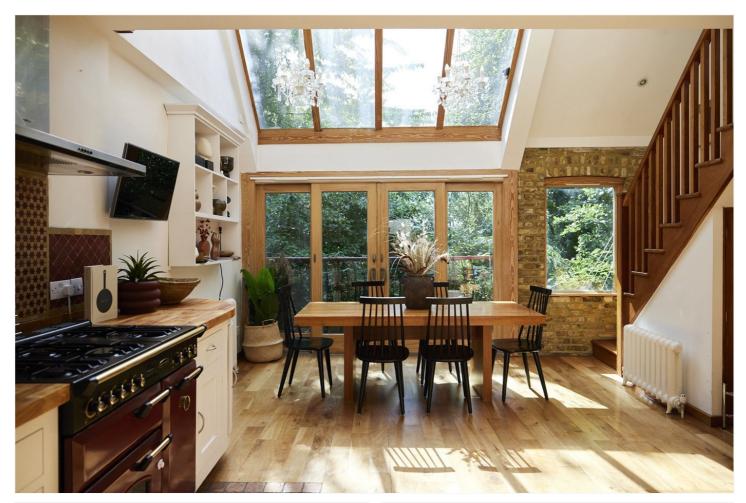

## ROSEMONT ROAD, NW3 £1,475,000 FREEHOLD

It has four bedrooms and two bathrooms, making it suitable for a family or individuals who need extra space. The property is set over the ground, first, and second floors, providing over 1,690 square feet of living space. There is a rear private garden, which is a valuable feature for outdoor enjoyment and relaxation. In addition to the private garden, the townhouse also offers the use of a terrace, which can be an excellent space for outdoor entertaining or enjoying the view.

Transport links are easily accessible, with Finchley Road (0.2 miles) and Finchley Road and Frognal (0.1 miles) stations nearby. These stations offer access to the Jubilee, Metropolitan, and Overground networks, providing convenient transportation options for residents. The property features a reception room, kitchen, and a roof terrace, which adds to its appeal and functionality.

Four Bedrooms | Two Bathrooms | Reception Room | Kitchen | Roof Terrace | Balcony

for every step...

Tenure: Freehold