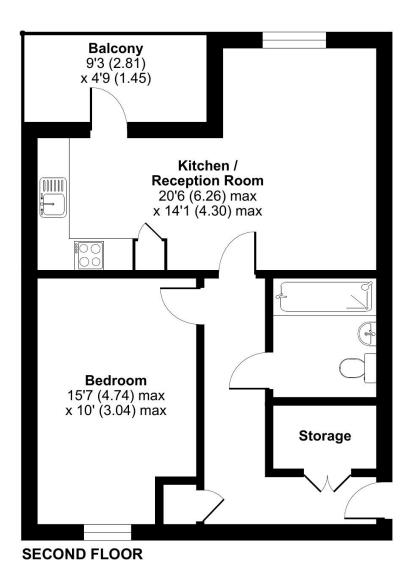

## Adenmore Road, London, SE6

This floorplan is for illustration purposes only and is not to scale. The position and size of doors, windows, appliances and other features are approximate.

Floor plan produced in accordance with RICS Property Measurement Standards incorporating International Property Measurement Standards (IPMS2 Residential). © nichecom 2025. Produced for Winkworth Forest Hill and New Cross. REF: 1321573