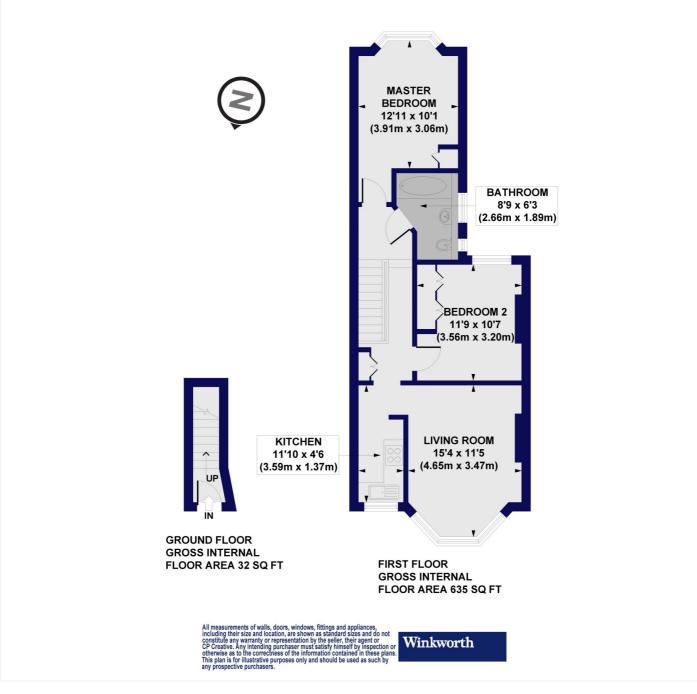

## Downhills Park Road, N17 Approx. Gross Internal Floor Area 667 sq. ft / 61.96 sq. m

This floorplan is for illustration purposes only and is not to scale. The position and size of doors, windows, appliances and other features are approximate.