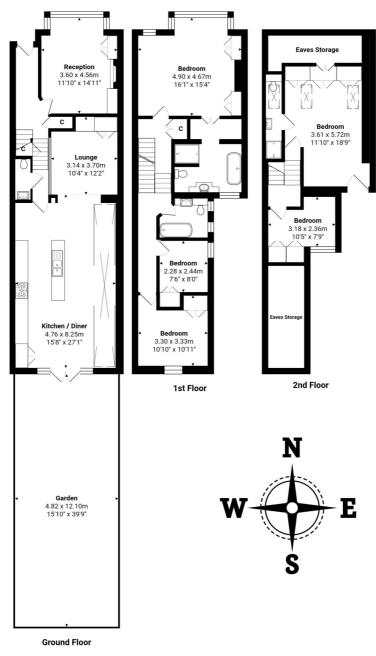

Total Area: 182.4 m<sup>2</sup> ... 1963 ft<sup>2</sup> (excluding garden, eaves storage)

This floorplan is for illustration purposes only and is not to scale. The position and size of doors, windows, appliances and other features are approximate.