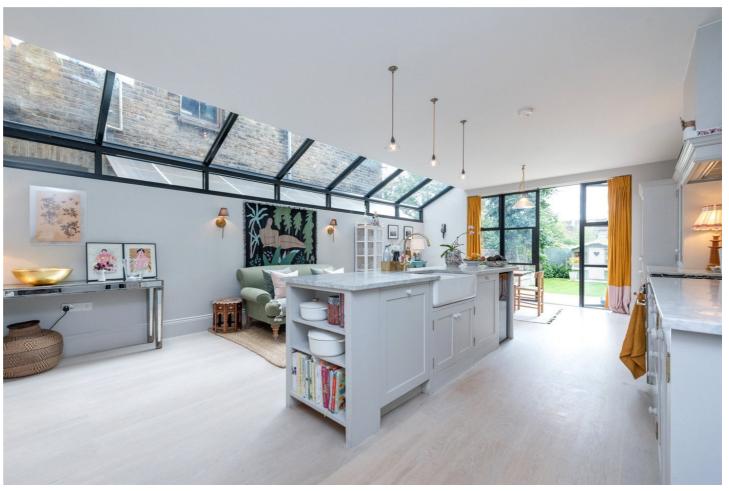

## **DESCRIPTION:**

Simply one of best Kensal Rise homes you will find. This five bedroom property has accommodation measuring close to 2000 sq. ft. spread over three floors including a fantastic 'double loft' conversion housing two bedrooms one of which has an en-suite shower room. On the first floor there is a lovely 'L' shaped master bedroom with walk through wardrobes and an en-suite bathroom, delivering that little luxury that busy parents deserve. There are two further bedrooms on this floor (making five in total) and a beautiful family bathroom. On the ground floor buyers are met by a lovely entrance hall with a huge picture window into the reception room. This creates a light and inviting feel to the downstairs which has also been fully extended into the side return creating a superb open plan space with dining, kitchen and lounging areas. There is a formal reception to the front of the building, a south facing landscaped garden to the rear and the entire house is fabulous condition throughout.