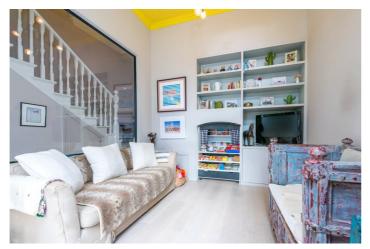

## **DESCRIPTION:**

Simply one of best Kensal Rise homes you will find. This five bedroom property has accommodation measuring close to 2000 sq. ft. spread over three floors including a fantastic 'double loft' conversion housing two bedrooms one of which has an en-suite shower room. On the first floor there is a lovely 'L' shaped master bedroom with walk through wardrobes and an en-suite bathroom, delivering that little luxury that busy parents deserve. There are two further bedrooms on this floor (making five in total) and a beautiful family bathroom. On the ground floor buyers are met by a lovely entrance hall with a huge picture window into the reception room. This creates a light and inviting feel to the downstairs which has also been fully extended into the side return creating a superb open plan space with dining, kitchen and lounging areas. There is a formal reception to the front of the building, a south facing landscaped garden to the rear and the entire house is fabulous condition throughout.