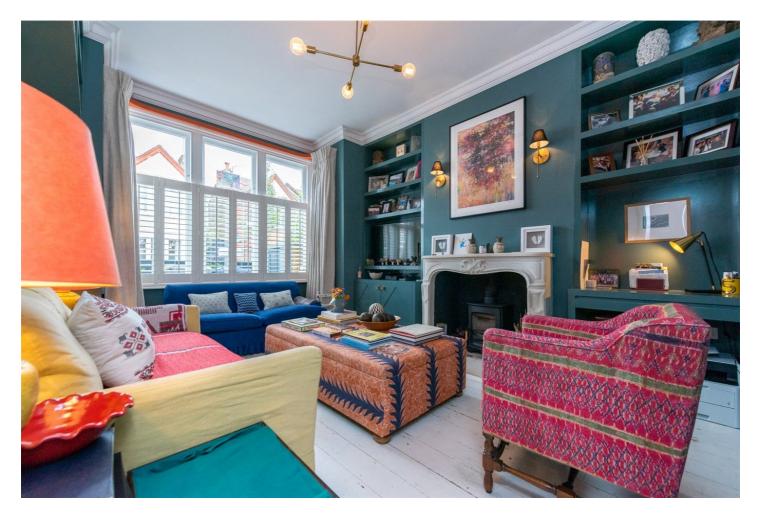

## **DESCRIPTION:**

Simply one of best Kensal Rise homes you will find. This five bedroom property has accommodation measuring close to 2000 sq. ft. spread over three floors including a fantastic 'double loft' conversion housing two bedrooms one of which has an en-suite shower room. On the first floor there is a lovely 'L' shaped master bedroom with walk through wardrobes and an en-suite bathroom, delivering that little luxury that busy parents deserve. There are two further bedrooms on this floor (making five in total) and a beautiful family bathroom. On the ground floor buyers are met by a lovely entrance hall with a huge picture window into the reception room. This creates a light and inviting feel to the downstairs which has also been fully extended into the side return creating a superb open plan space with dining, kitchen and lounging areas. There is a formal reception to the front of the building, a south facing landscaped garden to the rear and the entire house is fabulous condition throughout.