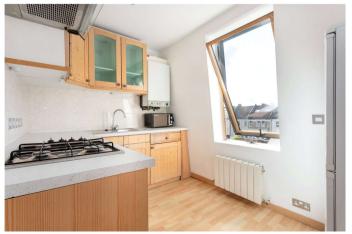

## **GARRATT LANE, SW17**

In an enviable location just 0.1miles from Tooting Broadway tube, positioned on the second floor of this imposing period building is a two-bedroom apartment boasting two bathrooms, one of which is an en-suite to the master bedroom, kitchen and a large living room with space for a dining table. With skylights around the property this flat offers fantastic light throughout. The property has wooden floors throughout and benefits from a front driveway, parking space.