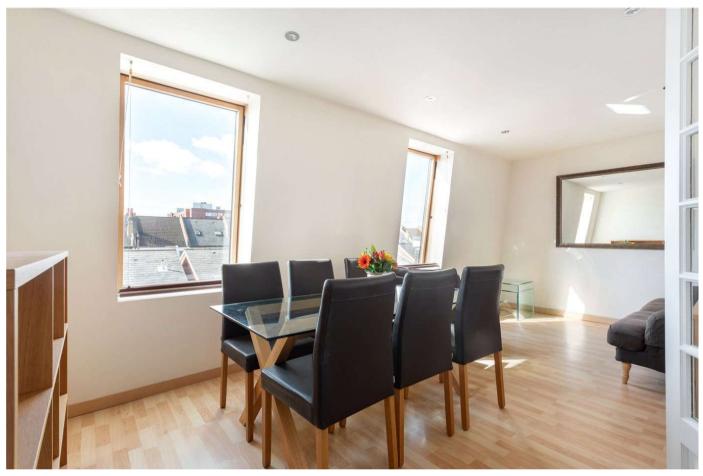

## **GARRATT LANE, SW17**

In an enviable location just 0.1miles from Tooting Broadway tube, positioned on the second floor of this imposing period building is a two-bedroom apartment boasting two bathrooms, one of which is an en-suite to the master bedroom, kitchen and a large living room with space for a dining table. With skylights around the property this flat offers fantastic light throughout. The property has wooden floors throughout and benefits from a front driveway, parking space.