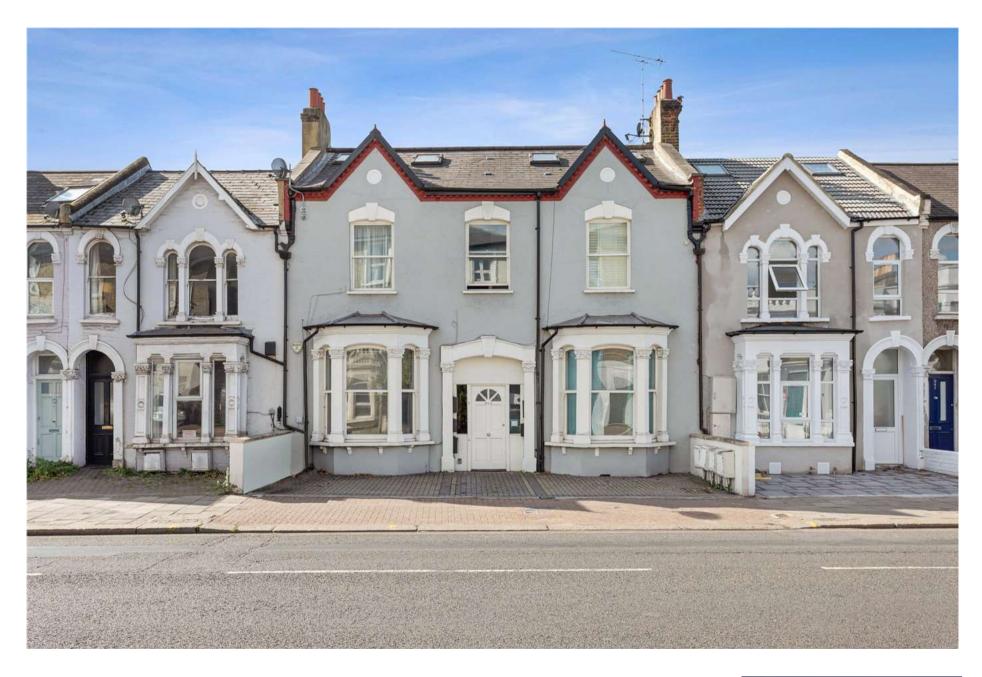

GARRATT LANE, SW17 **£400,000 SHARE OF FREEHOLD** 

## **GARRATT LANE, SW17**

In an enviable location just 0.1miles from Tooting Broadway tube, positioned on the second floor of this imposing period building is a two-bedroom apartment boasting two bathrooms, one of which is an en-suite to the master bedroom, kitchen and a large living room with space for a dining table. With skylights around the property this flat offers fantastic light throughout. The property has wooden floors throughout and benefits from a front driveway, parking space.