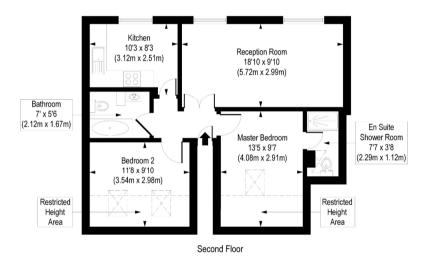

## Garratt Lane, SW17

Approx. Gross Internal Floor Area 628 sq. ft / 58.33 sq. m (Including Restricted Height Area) Approx. Gross Internal Floor Area 552 sq. ft / 51.30 sq. m (Excluding Restricted Height Area)

COMPLIANT WITH RICS CODE OF MEASURING PRACTICE. Floorplan is for illustrative purposes only and is not to scale. Every attempt has been made to estude the accuracy of the floorplan shown, however all measurements, fature, fittings and data shown are an approximate interpretation for illustrative purposes only. Liability for errors, omissions or mis-statement through regispence or otherwise is hereby excluded.