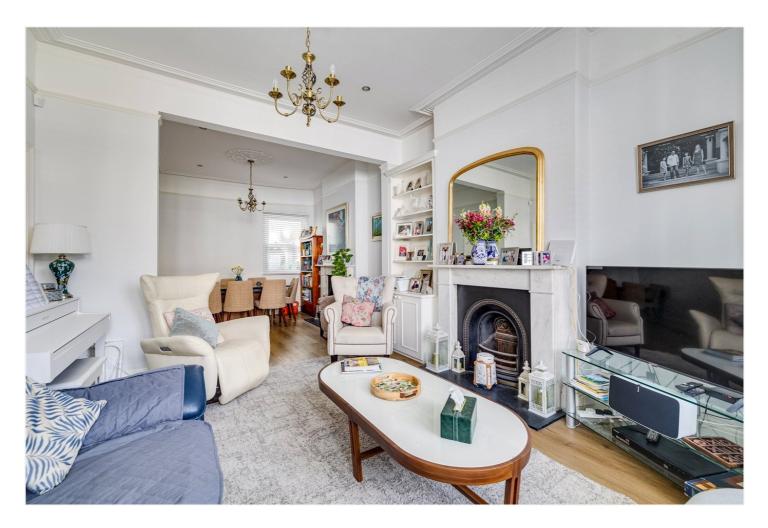

You enter on the ground floor which comprises a naturally light, impressive double reception room with ample space for both relaxing and dining. The rear of the property comprises the stylish open-plan kitchen with a large dining area and a separate utility room. Sliding doors open onto a terraced south-facing garden which is larger than most. There is also a downstairs shower-room.