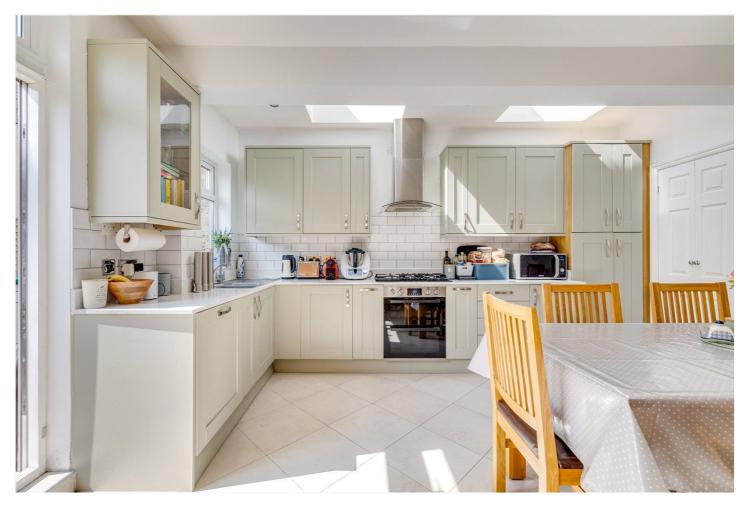

You enter on the ground floor which comprises a naturally light, impressive double reception room with ample space for both relaxing and dining. The rear of the property comprises the stylish open-plan kitchen with a large dining area and a separate utility room. Sliding doors open onto a terraced south-facing garden which is larger than most. There is also a downstairs shower-room.