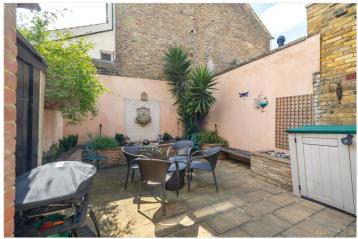

You enter on the ground floor which comprises a naturally light, impressive double reception room with ample space for both relaxing and dining. The rear of the property comprises the stylish open-plan kitchen with a large dining area and a separate utility room. Sliding doors open onto a terraced south-facing garden which is larger than most. There is also a downstairs shower-room.